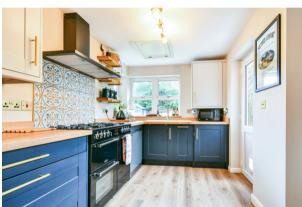

## 23 Gillingwood Road, York YO30 4ST

This idyllic three double bedroom detached house has been improved by the current owners and is now immaculate and ready for you to move straight in to and enjoy. Boasting a modern shaker style dining kitchen with recently installed combi boiler, good sized lounge and a W/C to the ground floor. To the first floor is the three piece house bathroom, three double bedrooms with the master benefiting from a walkthrough dressing area and an ensuite shower room.

- Detached House
- Recently Fitted Dining Kitchen
- Good Sized Lounge
- Master with Ensuite
- Ground Floor W/C
- Three Double Bedrooms
- Garage
- Driveway
- South Facing Rear Garden
- Local Amenities nearby