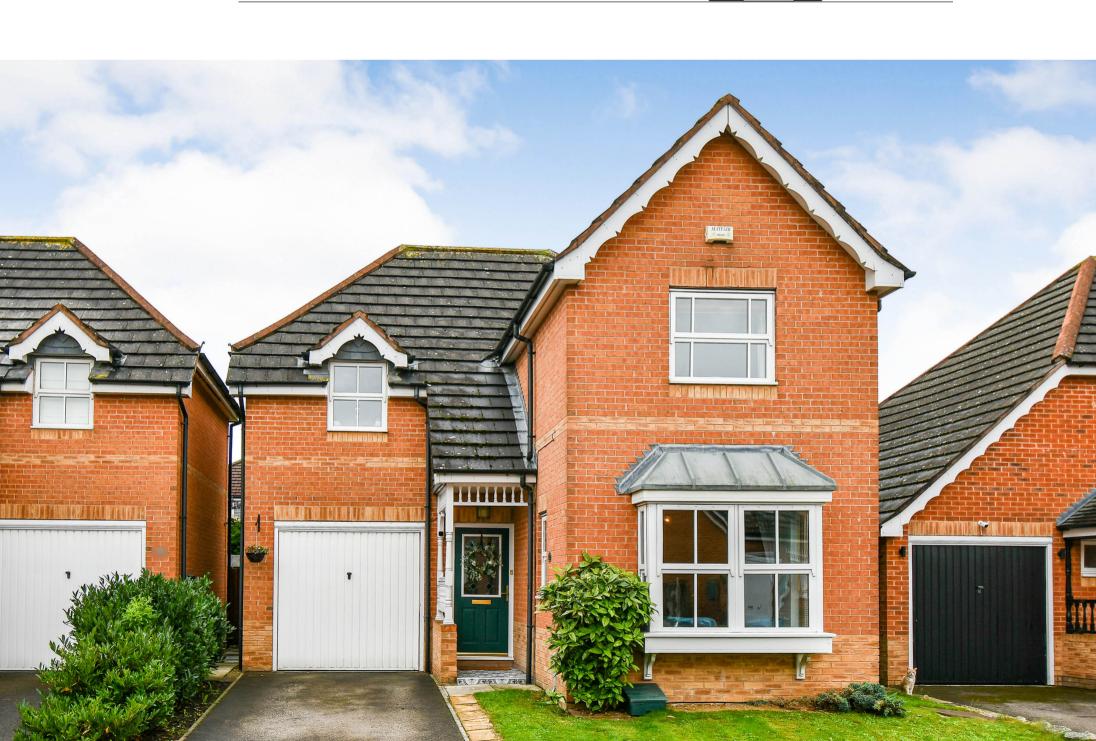

## 23 Gillingwood Road, York YO30 4ST

This idyllic three double bedroom detached house has been improved by the current owners and is now immaculate and ready for you to move straight in to and enjoy. Boasting a modern shaker style dining kitchen with recently installed combi boiler, good sized lounge and a W/C to the ground floor. To the first floor is the three piece house bathroom, three double bedrooms with the master benefiting from a walkthrough dressing area and an ensuite shower room.

To the front of the property is a well maintained front garden, driveway for one car and a garage. To the rear is generous sized south facing and private garden with lawn and patio areas perfect for soaking up the sun. Located within the popular area of Clifton Moor within easy reach of local amenities and convenient road links, this wonderful home is likely to appeal to a wide range of buyers and therefore early viewings is highly recommended.