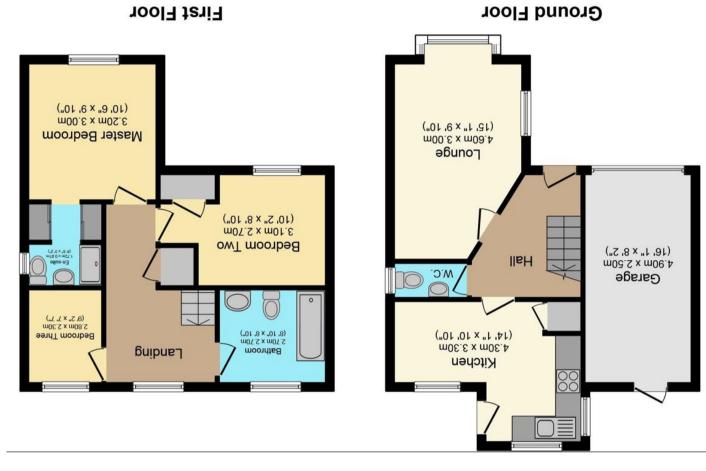

Total floor area 88.0 sq. m. (947 sq. ft.) approx

Whilst every attempt has been made to ensure the accuracy of this floor plan, all measurements are approximate and no responsibility is taken for any error, omission or the property. Plan not to scale, Specifically no guarantee is given on the total square footage of the property if shown on this plan. Any figure given is for initial guidance only and should not be relied on as a basis of valuation.

## 23 Gillingwood Road, York YO30 4ST

This idyllic three double bedroom detached house has been improved by the current owners and is now immaculate and ready for you to move straight in to and enjoy. Boasting a modern shaker style dining kitchen with recently installed combi boiler, good sized lounge and a W/C to the ground floor. To the first floor is the three piece house bathroom, three double bedrooms with the master benefiting from a walkthrough dressing area and an ensuite shower room.