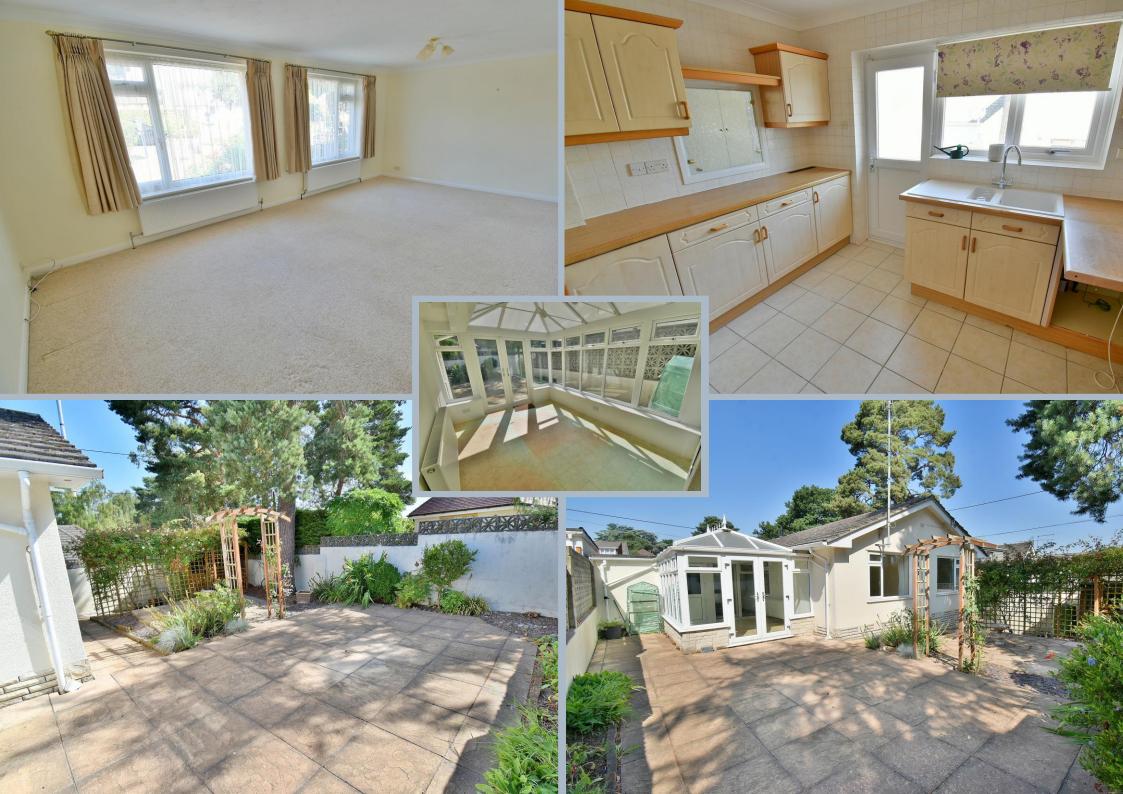

- 1,200 sq ft three bedroom detached bungalow offered with no chain
- Entrance porch
- 17ft x 16ft Spacious entrance hall with coat cupboard and cupboard housing a
  wall mounted gas fired boiler, door leading through into the inner hallway and
  conservatory, double doors lead through into the lounge/dining room
- 20ft x 16ft L-shaped lounge/dining room with double glazed windows overlooking the front garden, serving hatch through to the kitchen
- Kitchen incorporating roll top work surfaces, base and wall units, recess for cooker with extractor canopy above, tiled floor, tiled splashbacks, recess and plumbing for washing machine, double glazed window to the side aspect, double glazed door leading out onto a side path
- Conservatory is fully double glazed, radiator allowing this room to be used all
  year round, double glazed French doors leading out into the rear garden with a
  further double glazed door leading through into the single garage
- Bedroom one is a generous size double bedroom benefitting from fitted floor to ceiling wardrobes with sliding doors
- Bedroom two is also a double bedroom
- Bedroom three is a good size single bedroom with fitted wardrobes and cupboards above and shelving
- Bathroom finished in a white suite incorporating a panelled bath with shower over, wash hand basin with vanity storage beneath, WC with concealed cistern, fully tiled walls
- Separate cloakroom
- The rear garden measures approximately 20ft in depth x 40ft in width and is fully enclosed. The garden has been landscaped for ease of maintenance and incorporates paved patio areas surrounded by shingle borders and flower beds. A paved path leads down to a timber storage shed and a side gate
- A front driveway provides generous off road parking
- Single garage with a metal up and over door, light and power and rear personal door leading through into the conservatory
- Further benefits include; double glazing, a gas fired heating system with replacement boiler, and the property now comes to the market offered with no onward chain