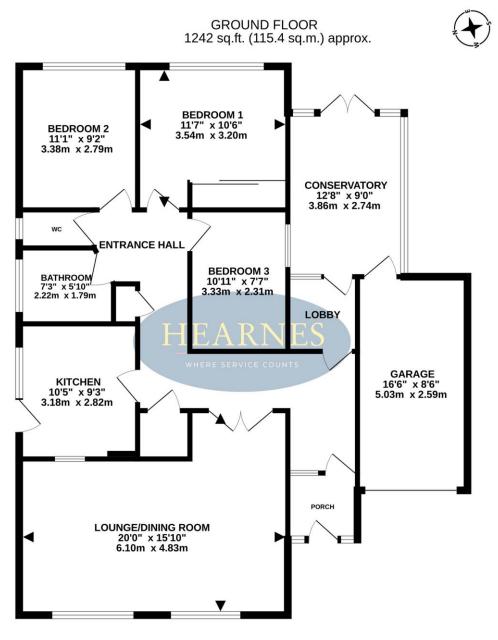

## "A generous sized detached bungalow with double glazed conservatory and no chain"

TOTAL FLOOR AREA: 1242 sq.ft. (115.4 sq.m.) approx.

Whilst every attempt has been made to ensure the accuracy of the floorpian contained here, measurement of doors, windows, comes and any other items are approximate and no responsibility is taken for any every, omission or mis-statement. This plan is for illustrative purposes only and should be used as such by any prospective purchaser. The services, systems and appliances shown have not been tested and no guarantee as to their operability or efficiency can be given.