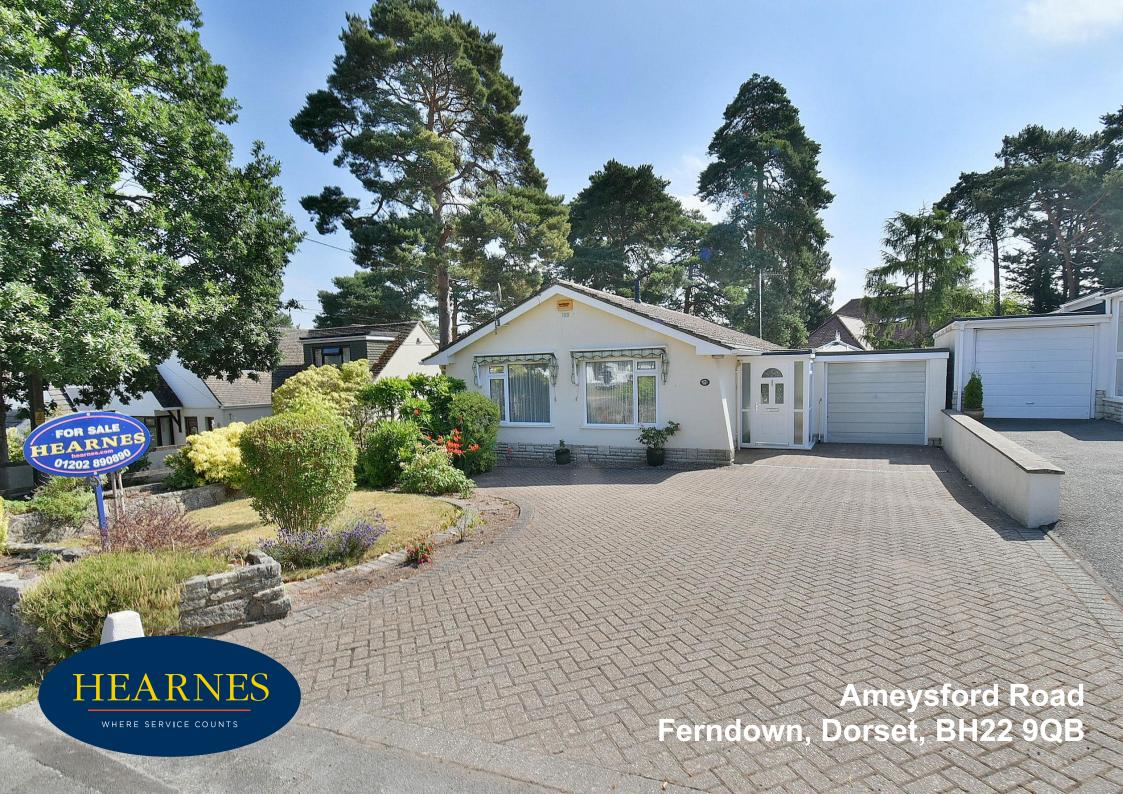

## FREEHOLD GUIDE PRICE £420,000

This deceptively spacious and well presented three bedroom detached bungalow has double glazed conservatory overlooking an enclosed rear garden with single garage and driveway providing generous off road parking.

This light and deceptively spacious 1,200 sq ft bungalow has been well maintained by the previous owner whilst enjoying a convenient and popular location within Ferndown and now comes to the market offered with no onward chain.

- 1,200 sq ft three bedroom detached bungalow offered with no chain
- Entrance porch
- 17ft x 16ft Spacious entrance hall with coat cupboard and cupboard housing a
  wall mounted gas fired boiler, door leading through into the inner hallway and
  conservatory, double doors lead through into the lounge/dining room
- 20ft x 16ft L-shaped lounge/dining room with double glazed windows overlooking the front garden, serving hatch through to the kitchen
- Kitchen incorporating roll top work surfaces, base and wall units, recess for cooker with extractor canopy above, tiled floor, tiled splashbacks, recess and plumbing for washing machine, double glazed window to the side aspect, double glazed door leading out onto a side path
- Conservatory is fully double glazed, radiator allowing this room to be used all
  year round, double glazed French doors leading out into the rear garden with a
  further double glazed door leading through into the single garage
- Bedroom one is a generous size double bedroom benefitting from fitted floor to ceiling wardrobes with sliding doors
- Bedroom two is also a double bedroom
- Bedroom three is a good size single bedroom with fitted wardrobes and cupboards above and shelving
- Bathroom finished in a white suite incorporating a panelled bath with shower over, wash hand basin with vanity storage beneath, WC with concealed cistern, fully tiled walls
- Separate cloakroom
- The rear garden measures approximately 20ft in depth x 40ft in width and is fully enclosed. The garden has been landscaped for ease of maintenance and incorporates paved patio areas surrounded by shingle borders and flower beds. A paved path leads down to a timber storage shed and a side gate
- A front driveway provides generous off road parking
- Single garage with a metal up and over door, light and power and rear personal door leading through into the conservatory
- Further benefits include; double glazing, a gas fired heating system with replacement boiler, and the property now comes to the market offered with no onward chain