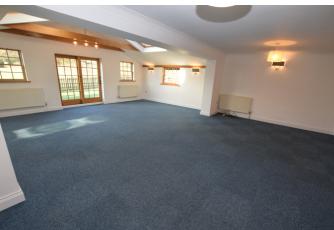

The ground floor accommodation comprises of a large open plan kitchen/ breakfast room, cloakroom w/c and a spacious and fantastic size family room which is a great room for entertaining.

The first floor benefits from three good sized bedrooms two of which both being large doubles with built-in wardrobes plus a family bathroom with bath plus separate shower.

- Idyllic Location
- Far Reaching Views Over Fields
- Large Living Room / Family Room
- Kitchen/ Breakfast Room 5.24m x 3.90m (17' 2" x 12' 10")
- Cloakroom w/c
- First Floor Bedroom One 4.54m x 3.89m (14' 11" x 12' 9")
- Bedroom Two 3.92m x 3.78m (12' 10" x 12' 5")
- Bedroom Three 2.70m x 2.45m (8' 10" x 8')
- Bathroom 2.60m x 2.57m (8' 6" x 8' 5")
- Available Immediately
- Large Shared Grounds