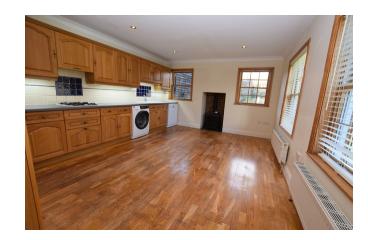

The ground floor accommodation comprises of a large open plan kitchen/ breakfast room, cloakroom w/c and a spacious and fantastic size family room which is a great room for entertaining.

The first floor benefits from three good sized bedrooms two of which both being large doubles with built-in wardrobes plus a family bathroom with bath plus separate shower.

- Idyllic Location
- Far Reaching Views Over Fields
- Large Living Room / Family Room
- Kitchen/ Breakfast Room 5.24m x 3.90m (17' 2" x 12' 10")
- Cloakroom w/c
- First Floor Bedroom One 4.54m x 3.89m (14' 11" x 12' 9")
- Bedroom Two 3.92m x 3.78m (12' 10" x 12' 5")
- Bedroom Three 2.70m x 2.45m (8' 10" x 8')
- Bathroom 2.60m x 2.57m (8' 6" x 8' 5")
- Available Immediately
- Large Shared Grounds