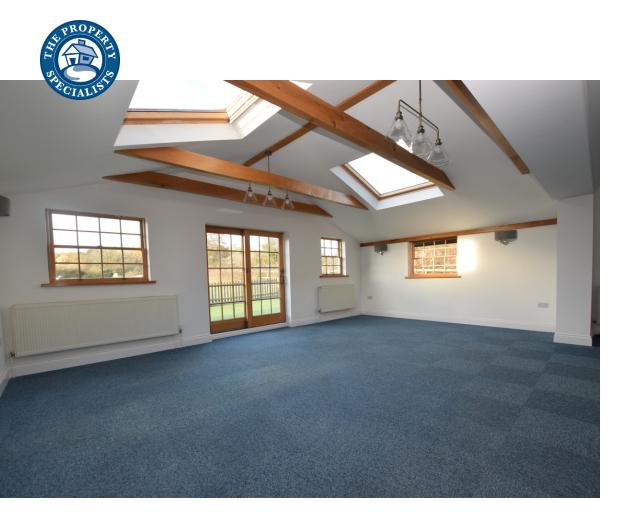

The ground floor accommodation comprises of a large open plan kitchen/ breakfast room, cloakroom w/c and a spacious and fantastic size family room which is a great room for entertaining.

The first floor benefits from three good sized bedrooms two of which both being large doubles with built-in wardrobes plus a family bathroom with bath plus separate shower.