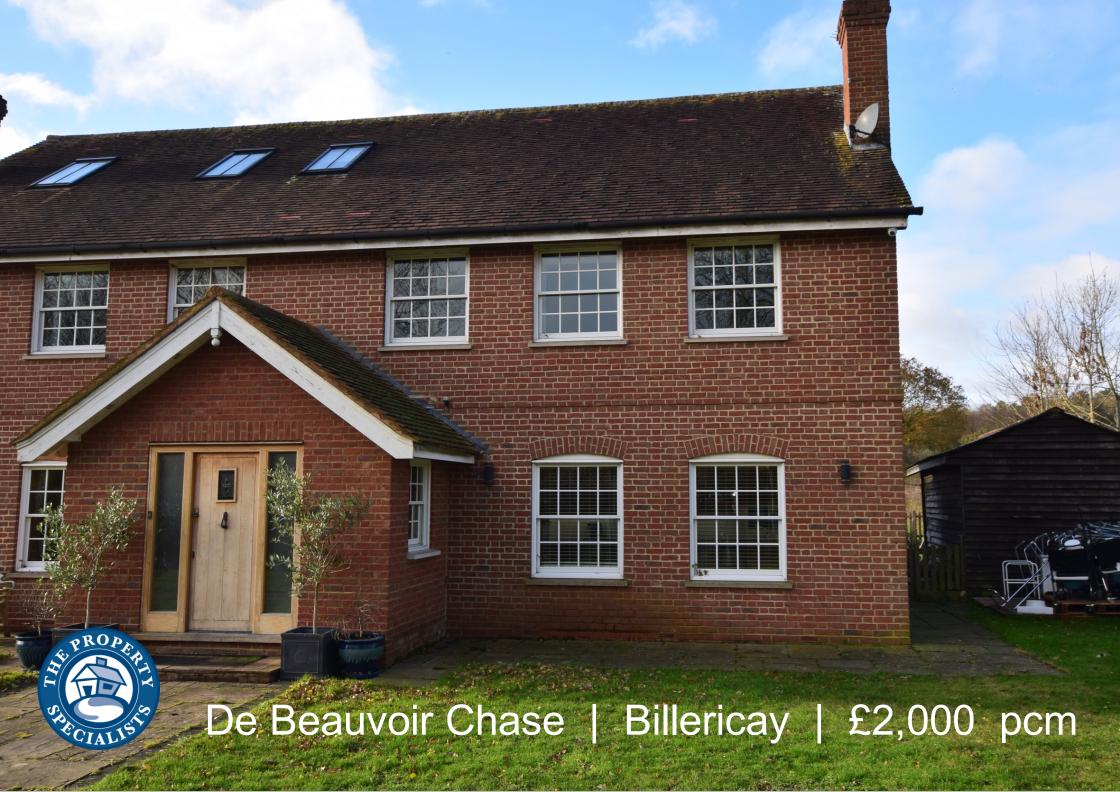

## De Beauvoir Chase

## Billericay | Essex | CM11 1PR

This three bedroom semi detached cottage style house is set behind private gates, where only residents and the owners have access to the land. Your rental property comes with an Astro turfed small private garden together with the use of the paddock/ large formal gardens to the rear, all benefitting from far reaching views over farmland

Externally the property is surrounded by shared gardens with a fantastic acreage, parking for several vehicles and an external storage shed. A viewing of this property is highly highly recommended to fully appreciate the picturesque and peaceful setting of this home. The property is being offered for immediate unfurnished accommodation.