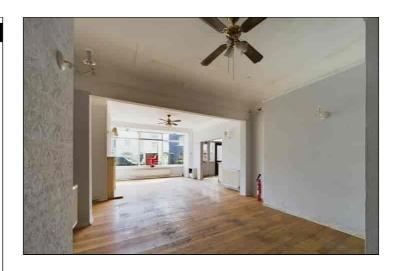

## **Reception Area**

3.38m x 2.45m (11' 1" x 8' 0") With wooden floor. Open to:

### **Main Retail Area**

7.75m extending to 9.55m x 4.25m (25' 5" < 31' 4" x 13' 11") Large square bay window to front. Wood flooring. Coved ceiling. Double doors to rear lobby leading to garden. Doorway with step up leading to W.C.s. Doorway leading to kitchen/store rooms.