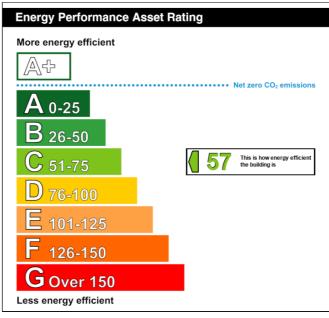

### Rear Garden

Sunny west-facing garden approx. 8.4m deep (27' 7") with paved area and outside tap.

#### **Business Rates**

The current Rateable Value is £9,100.

#### Lease

The Landlord is looking to grant a new 6-year commercial repairing and insuring lease.

## **EPC - Rating 57 - Band C**

## **Deposit**

The Landlord will require two months rent as a deposit.

# **Planning & Restrictions**

The property may be suitable for various commercial ventures subject to planning and the Landlord's consent. The Landlord has set a restriction against use as a restaurant.

All planning enquiries should be made to Thanet District Council Planning Department on 01843 577150 or to planning.services@thanet.gov.uk



2-4 Dundonald Road, Broadstairs, Kent. CT101PE.

Per Annum Rental £25,000













Viewing strictly by prior appointment with the Selling Agents TERENCE PAINTER.

Email: sales@terencepainter.co.uk

Prospect House, 44 High Street, Broadstairs, Kent, CT10 1JT.

These particulars do not constitute any part of an offer or contract. None of the statements contained in these particulars are to be relied on as representations of fact. Any intending purchaser should satisfy themselves by inspection or otherwise as to the correctness of the statements contained in these particulars. The Vendor does not make or give, and neither renece Painter Properties, nor any person in its employment has any authority to make or give, any representation or warranty whatsoever in relation to this property. The mention of any appliances and/or services in these sales particulars does not