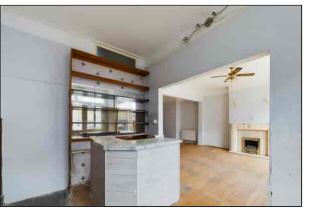

### **Main Retail Area**

7.75m extending to 9.55m x 4.25m (25' 5" < 31' 4" x 13' 11") Large square bay window to front. Wood flooring. Coved ceiling. Double doors to rear lobby leading to garden. Doorway with step up leading to W.C.s. Doorway leading to kitchen/store rooms.

### **Former Kitchen**

 $3.57m \times 2.37m (11' 9" \times 7' 9")$  Part tiled walls. Extractor canopy. Two steps up to prep/storage area.

## **Prep/Storage Area**

3.24m x 2.62m (10' 8" x 8' 7") Tiled floor, wash hand basin, two bowl stainless steel sink unit. Door to rear lobby.