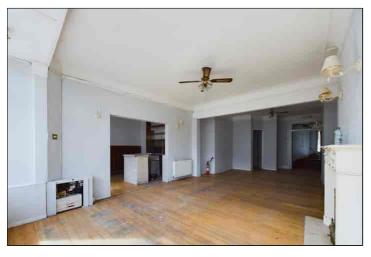

### **Main Retail Area**

7.75m extending to 9.55m x 4.25m (25' 5" < 31' 4" x 13' 11") Large square bay window to front. Wood flooring. Coved ceiling. Double doors to rear lobby leading to garden. Doorway with step up leading to W.C.s. Doorway leading to kitchen/store rooms.