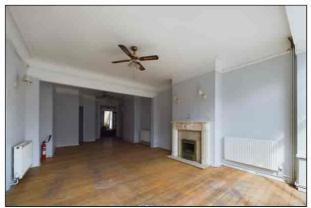

## **Reception Area**

3.38m x 2.45m (11' 1" x 8' 0") With wooden floor. Open to:

### **Main Retail Area**

7.75m extending to 9.55m x 4.25m (25' 5" < 31' 4" x 13' 11") Large square bay window to front. Wood flooring. Coved ceiling. Double doors to rear lobby leading to garden. Doorway with step up leading to W.C.s. Doorway leading to kitchen/store rooms.