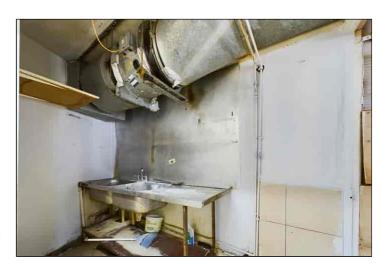

### **Former Kitchen**

 $3.57m \times 2.37m (11' 9" \times 7' 9")$  Part tiled walls. Extractor canopy. Two steps up to prep/storage area.

## **Prep/Storage Area**

3.24m x 2.62m (10' 8" x 8' 7") Tiled floor, wash hand basin, two bowl stainless steel sink unit. Door to rear lobby.