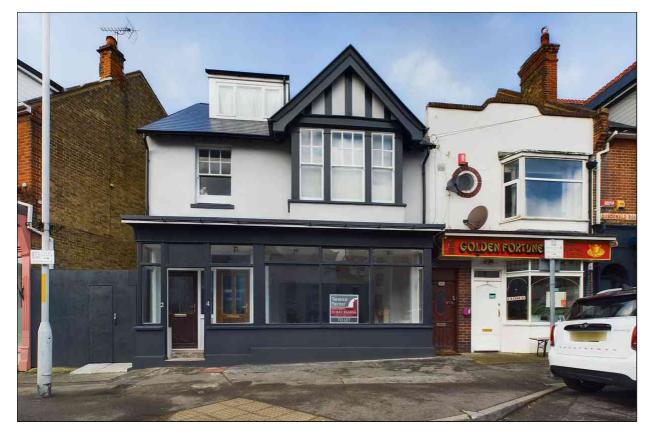

2-4 Dundonald Road, Broadstairs, Kent. CT101PE.

Leasehold Per Annum Rental £25,000

LOCK-UP COMMERCIAL PREMISES TO LET WITH PRIVATE GARDEN, CLOSE TO TOWN CENTRE & SEA FRONT

Located within the heart of Broadstairs within a busy secondary trading position, with a good selection of independent retailers and businesses nearby and close to the busy high street and sea front.

This former restaurant premises would be suitable for a number of commercial opportunities, subject to any necessary planning permission and Landlords consent.

The premises benefits from a highly visible street frontage and a private garden area located at the rear. Internally there is a reception area, main retail space, a former kitchen and washing up area, and gents and ladies W.C.s.

The premises, which does require full refurbishment and fitting out, would in our opinion make an ideal café/tea rooms, retail or office premises.

The property is to be let on a new 6-year full repairing and insuring commercial lease.