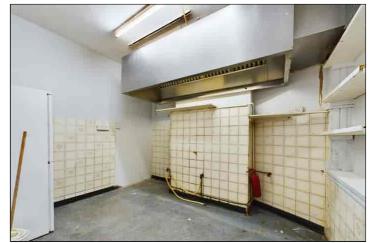

### **Former Kitchen**

 $3.57m \times 2.37m (11' 9" \times 7' 9")$  Part tiled walls. Extractor canopy. Two steps up to prep/storage area.

## **Prep/Storage Area**

3.24m x 2.62m (10' 8" x 8' 7") Tiled floor, wash hand basin, two bowl stainless steel sink unit. Door to rear lobby.