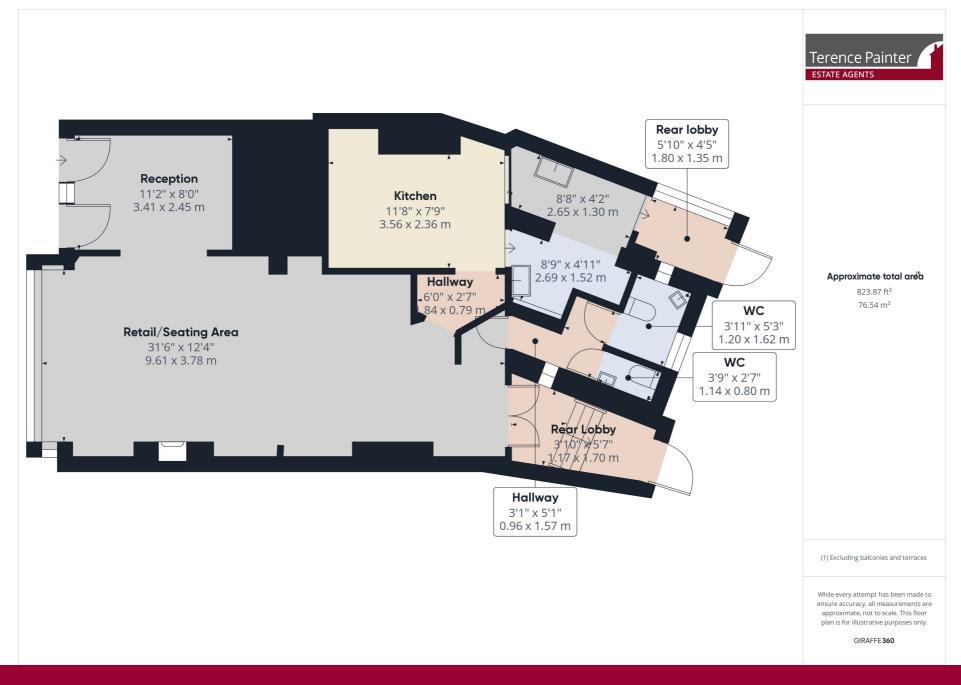

## **Reception Area**

3.38m x 2.45m (11' 1" x 8' 0") With wooden floor. Open to:

### **Main Retail Area**

7.75m extending to 9.55m x 4.25m (25' 5" < 31' 4" x 13' 11") Large square bay window to front. Wood flooring. Coved ceiling. Double doors to rear lobby leading to garden. Doorway with step up leading to W.C.s. Doorway leading to kitchen/store rooms.

### **Former Kitchen**

 $3.57m \times 2.37m (11' 9" \times 7' 9")$  Part tiled walls. Extractor canopy. Two steps up to prep/storage area.

## **Prep/Storage Area**

3.24m x 2.62m (10' 8" x 8' 7") Tiled floor, wash hand basin, two bowl stainless steel sink unit. Door to rear lobby.

# Rear Lobby

1.92m x 1.35m (6' 4" x 4' 5") Door leading to rear garden.

2-4 Dundonald Road, Broadstairs, Kent. CT101PE.

Per Annum Rental £25,000

#### W.C.s

Gents & Ladies W.C.s with wash hand basins and double glazed windows to rear.