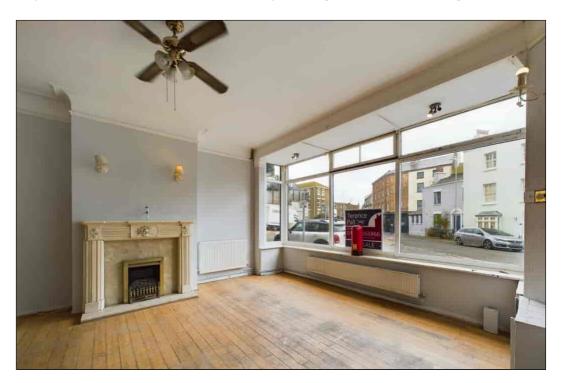

### **Main Retail Area**

7.75m extending to 9.55m x 4.25m (25' 5" < 31' 4" x 13' 11") Large square bay window to front. Wood flooring. Coved ceiling. Double doors to rear lobby leading to garden. Doorway with step up leading to W.C.s. Doorway leading to kitchen/store rooms.