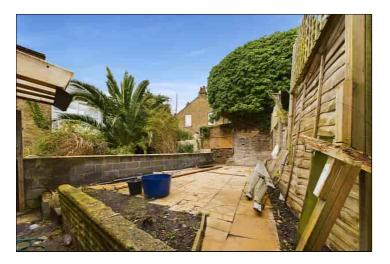

### Rear Garden

Sunny west-facing garden approx. 8.4m deep (27' 7") with paved area and outside tap.