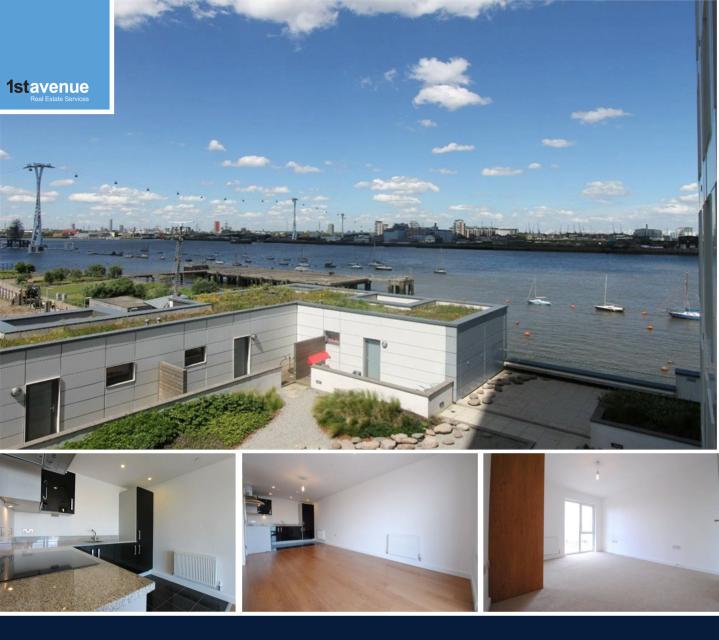

## 25 Barge Walk, North Greenwich, London, SE10 0NB

Located moments from the many amenities in North Greenwich, this modern two bedroomed apartment has been finished to a high standard throughout with modern fixtures, hard wood floors and neutral décor. Briefly comprising modern kitchen open plan to reception providing access onto a spacious balcony with serene views across the River Thames. Two double bedrooms, master en-suite and further bathroom. Offered unfurnished. AVAILABLE 11th JULY 2018.

## 25 Barge Walk, North Greenwic 5,1,600 PCM London, SE10 0NB

Viewing by appointment with 1st avenue. Call: 020 8293 8600

1st avenue, 128 Metcalfe Court, West Parkside, London SE10 OEL email: info@1stavenue.co.uk