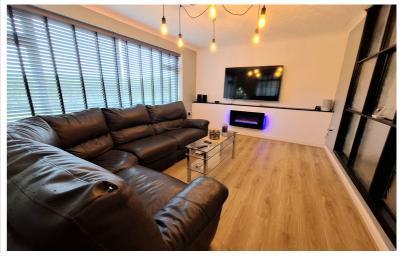

## Lounge

15' 8" x 11' 8" (4.78m x 3.56m)
Dual aspect windows to the front and side aspect, wall mounted flame effect electric fire, radiator, laminate flooring.