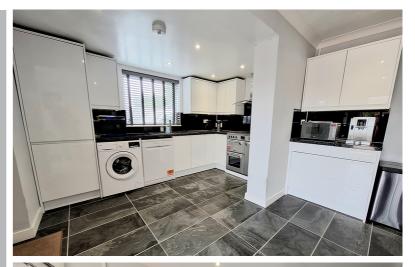

# Kitchen/Diner

16' 5" x 8' 8" (5.00m x 2.64m) narrowing to 15' 6" x 11' 8" (4.72m x 3.56m)

Range of matching wall mounted and base level units work work surface over and inset 1 1/2 bowl sink, freestanding washing machine, dishwasher and range style gas cooker with extractor over, space for a American style fridge/freezer, window to the side aspect, door to garden, patio doors to garden.