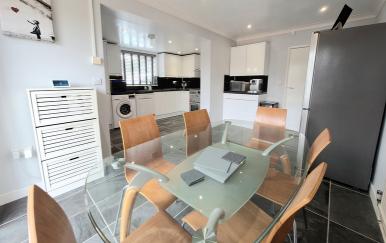

# Kitchen/Diner

16' 5" x 8' 8" (5.00m x 2.64m) narrowing to 15' 6" x 11' 8" (4.72m x 3.56m)

Range of matching wall mounted and base level units work work surface over and inset 1 1/2 bowl sink, freestanding washing machine, dishwasher and range style gas cooker with extractor over, space for a American style fridge/freezer, window to the side aspect, door to garden, patio doors to garden.