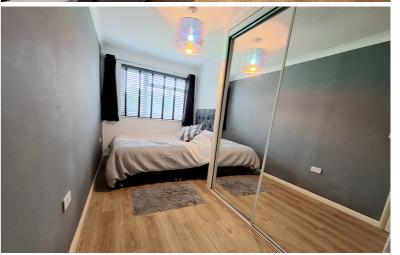

#### **Bedroom Three**

10' 9" x 8' 1" (3.28m x 2.46m)

Dual aspect windows to the front and side aspect, radiator, double fronted fitted wardrobes, airing cupboard housing hot tank, laminate flooring.