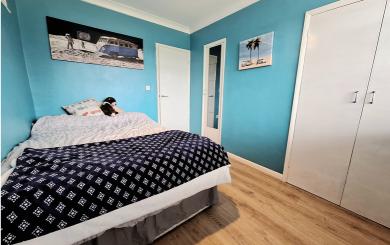

#### **Bedroom Two**

15' 6" x 7' 0" (4.72m x 2.13m) narrowing to 7' 4" x 5' 4" (2.24m x 1.63m)
Window to the front aspect, built in mirror fronted wardrobe, radiator, laminate flooring.