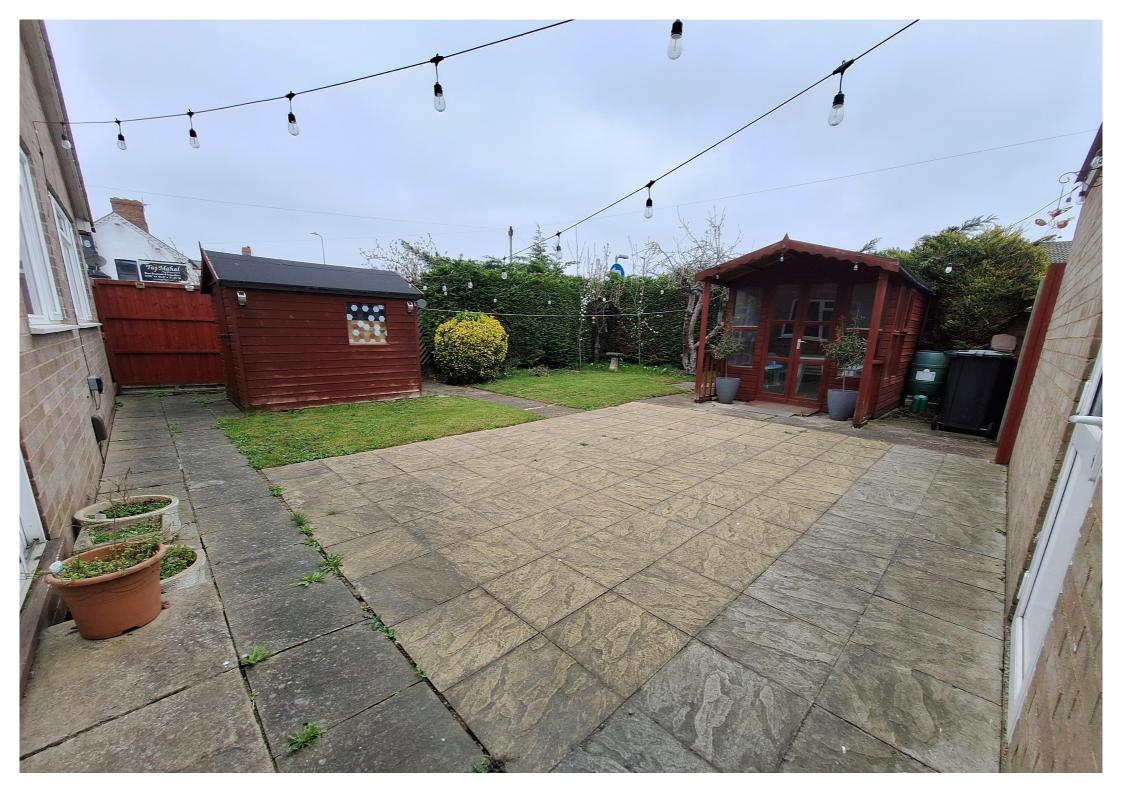

## Rear Garden

Laid to lawn with patio area, external power points, lighting, summer house, timber shed and gated access leading to single garage and driveway for 1 car (vehicular access via St Neots Road).