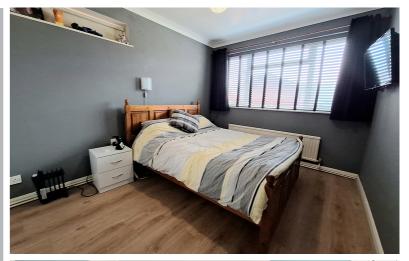

## Bedroom One

11' 6" x 9' 3" (3.51m x 2.82m) Window to the rear aspect, double fronted fitted wardrobes, radiator, laminate flooring.