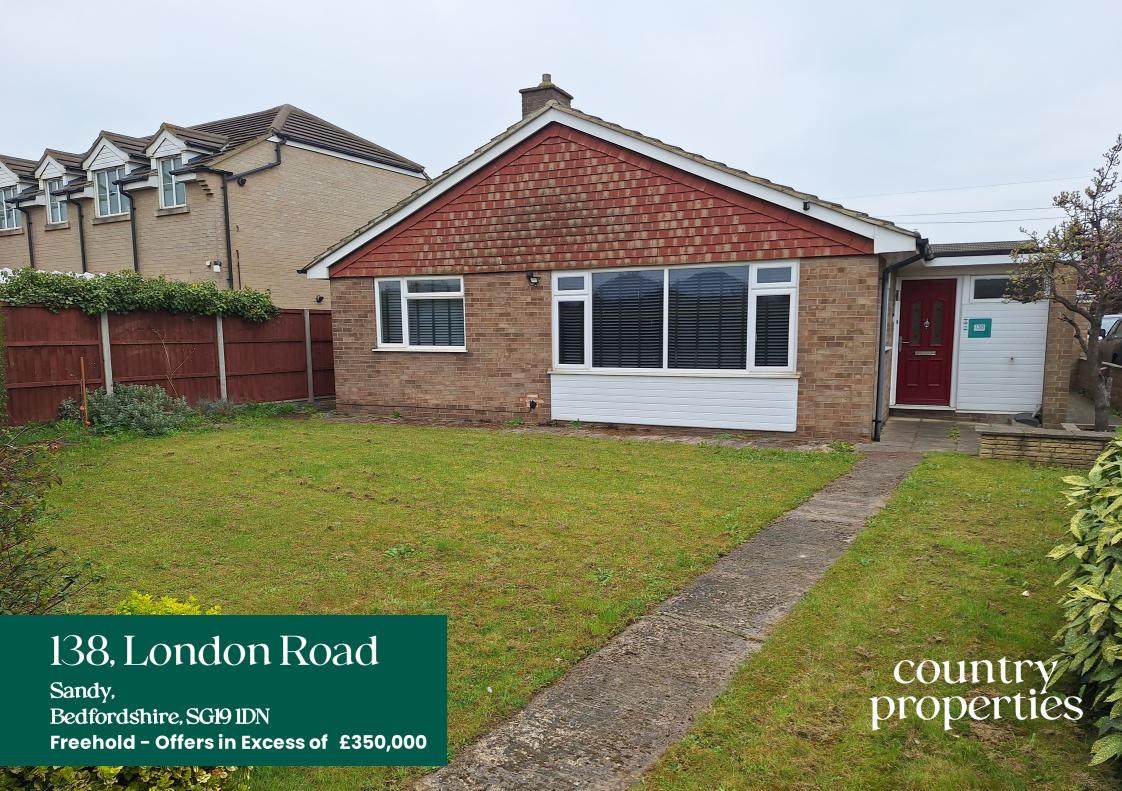

A fantastic opportunity to acquire a recently updated 3-bedroom detached bungalow, offered for sale in good order throughout and available chain-free! The home is positioned with the frontage facing the A1 dual carriageway (London Road) but is easily approached and accessed from St Neots Road at the rear with garage & private driveway. With splendid size and versatility, the recently modernised accommodation features a generous layout including entrance hall, three well-proportioned bedrooms, family shower room, cloakroom, separate lounge and a bright, airy approx. 16' x 15' kitchen/diner with dual aspect patio doors and windows providing a view over the rear garden. The property is complemented by mature front & rear gardens laid to lawn which are perfect to enjoy al fresco dining or hosting family events.

- Chain free!
- Detached bungalow
- Three double bedrooms
- Recently refitted kitchen/diner
- Cloakroom
- Rear garden with summerhouse
- Garage & driveway at rear
- Council Tax band D & EPC rating D

#### Front

Laid to lawn with mature plant & shrub beds, pathway leading to front door, outside tap, gated access to rear garden, fence and walled boundaries.