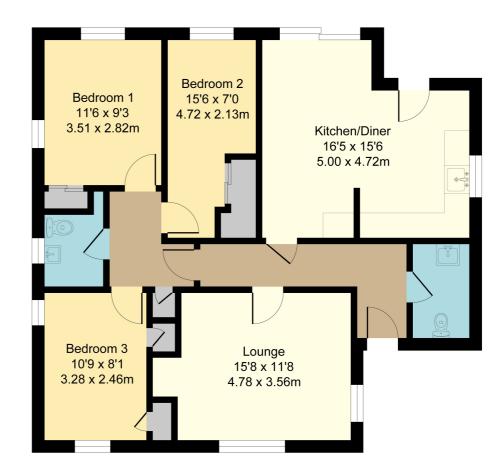

# Accommodation

# Entrance Hallway

Original parquet flooring, radiator, doors to:-

## Cloakroom

Window to the front aspect, WC, wash hand basin with vanity unit below, radiator, newly installed wall mounted gas boiler.

## Lounge

15' 8" x 11' 8" (4.78m x 3.56m)
Dual aspect windows to the front and side aspect, wall mounted flame effect electric fire, radiator, laminate flooring.

# Kitchen/Diner

16' 5" x 8' 8" (5.00m x 2.64m) narrowing to 15' 6" x 11' 8" (4.72m x 3.56m)

Range of matching wall mounted and base level units work work surface over and inset 1 1/2 bowl sink, freestanding washing machine, dishwasher and range style gas cooker with extractor over, space for a American style fridge/freezer, window to the side aspect, door to garden, patio doors to garden.

# Inner Hallway

Original parquet flooring, built in cupboard, doors to:-

## Bedroom One

11' 6" x 9' 3" (3.51m x 2.82m) Window to the rear aspect, double fronted fitted wardrobes, radiator, laminate flooring.

#### **Bedroom Two**

15' 6" x 7' 0" (4.72m x 2.13m) narrowing to 7' 4" x 5' 4" (2.24m x 1.63m)
Window to the front aspect, built in mirror fronted wardrobe, radiator, laminate flooring.

#### **Bedroom Three**

10' 9" x 8' 1" (3.28m x 2.46m)

Dual aspect windows to the front and side aspect, radiator, double fronted fitted wardrobes, airing cupboard housing hot tank, laminate flooring.

## Shower Room

Window to the side aspect, WC, wash hand basin with pedestal, double shower cubicle with electric shower and curtain, tiled surround, radiator.

## Rear Garden

Laid to lawn with patio area, external power points, lighting, summer house, timber shed and gated access leading to single garage and driveway for 1 car (vehicular access via St Neots Road).

#### Front

Laid to lawn with mature plant & shrub beds, pathway leading to front door, outside tap, gated access to rear garden, fence and walled boundaries.

# Garage

Metal up over door, power & lighting, EV car charger, window to the rear aspect.

Garage 20'8 x 9'4 6.31 x 2.84m

Total Area: 106.0 m<sup>2</sup> ... 1141 ft<sup>2</sup>
All Measurements are approximate and for display purposes only