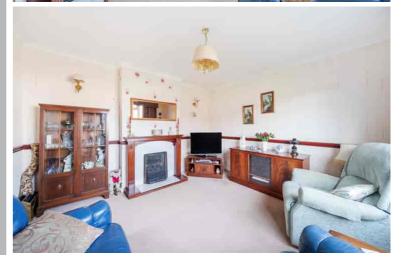

# Dining Room

11' 11" x 8' 10" (3.64m x 2.68m) Sliding glass doors onto conservatory. Fitted carpet. Radiator.