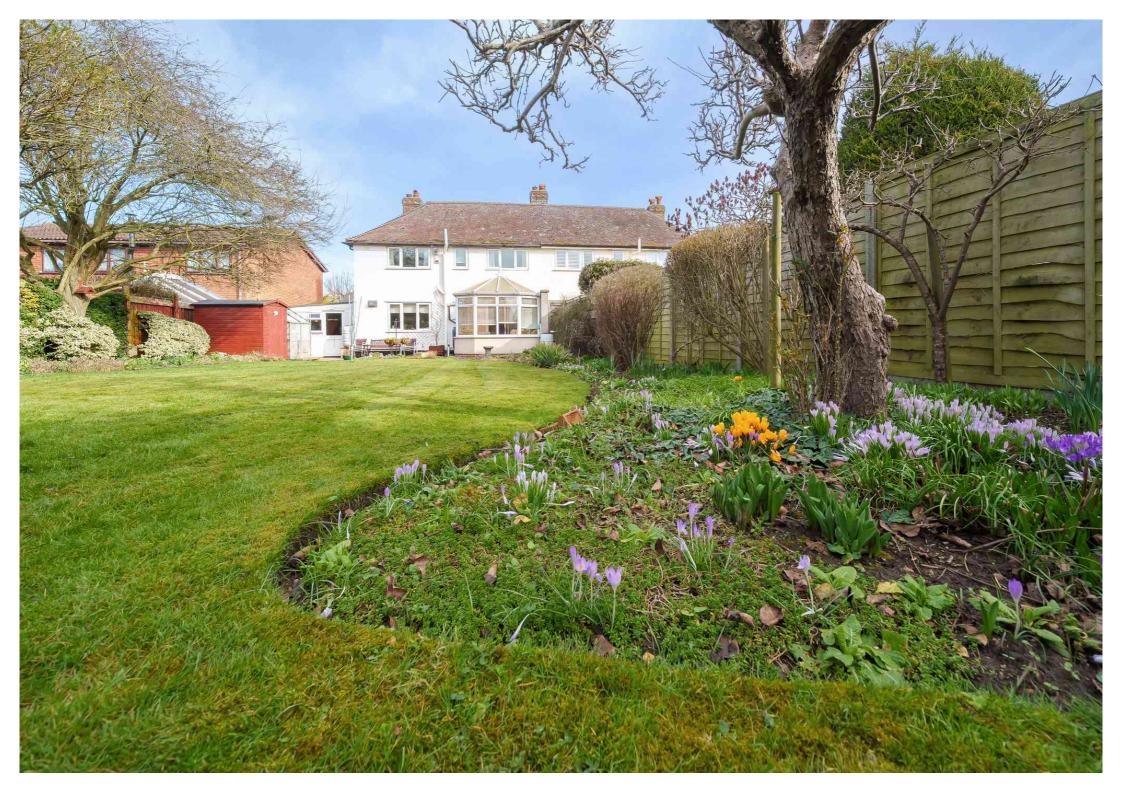

### Rear Garden

Landscaped South facing rear garden mainly laid to lawn, with flower and shrub boarders and variety of mature trees. Paved patio area. Greenhouse and garden shed to remain.

# Garage

Attached garage with up and over door. Power and light.
Personal door to Kitchen and patio door onto rear garden.

Floor plan produced in accordance with RICS Property Measurement 2nd Edition, Incorporating International Property Measurement Standards (IPMS2 Residential). @ntchecom 2025. Produced for Country Properties. REF: 1253974