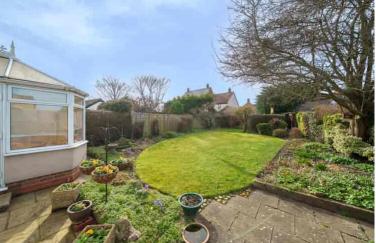

### Rear Garden

Landscaped South facing rear garden mainly laid to lawn, with flower and shrub boarders and variety of mature trees. Paved patio area. Greenhouse and garden shed to remain.