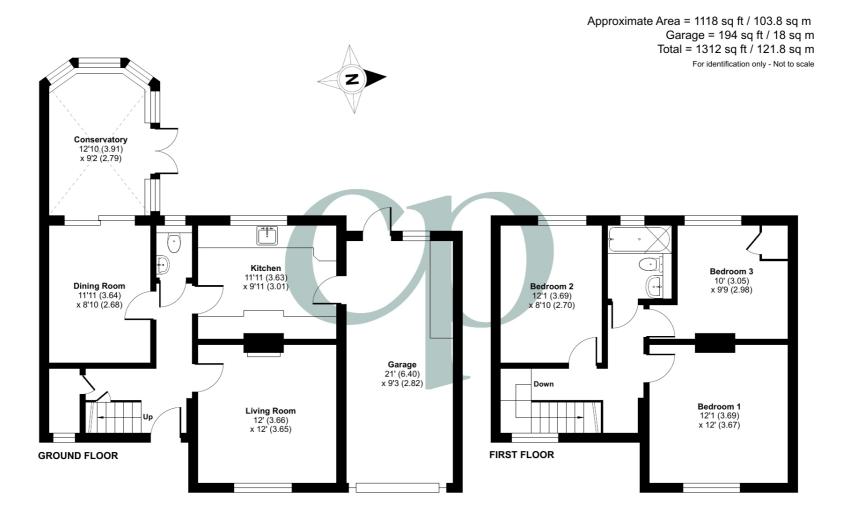

## **GROUND FLOOR**

#### **Entrance Hall**

Understairs storage cupboard.
Radiator. Stairs rising to first floor.
Wood effect flooring. Doors to
Living Room, Kitchen and Dining
Room, Door to cloakroom.

# Living Room

12' 0" x 12' 0" (3.66m x 3.65m) Multi pane double glazed window to front aspect. Fitted carpet. Radiator. Feature fireplace.

### Kitchen

11' 11" x 9' 11" (3.63m x 3.01m) A range of wall and base units with worksurfaces over. Inset two and half bowl sink with mixer tap over. Tiled splashbacks. Space for fridge/freezer, dishwasher and washing machine. Integrated oven and gas hob with tiled splashback. Ceramic tiled flooring. Radiator. Personal door to garage.

#### Cloakroom

Wash hand basin with tiled splashbacks. Low level WC. Tiled flooring. Radiator. Single window to rear aspect.

# Dining Room

11' 11" x 8' 10" (3.64m x 2.68m) Sliding glass doors onto conservatory. Fitted carpet. Radiator.

# Conservatory

12' 10" x 9' 2" (3.91m x 2.79m) Ceramic tiled flooring. Radiator. French doors onto rear garden.

# FIRST FLOOR

# Landing

Fitted carpet. Double glazed window to front aspect. Loft access. Doors to all bedrooms and bathroom.

### Bedroom One

12' 1" x 12' 0" (3.69m x 3.67m) Multi pane double glazed window to front. Fitted carpet. Radiator.

### **Bedroom Two**

12' 1" x 8' 10" (3.69m x 2.70m) Double glazed window to rear. Fitted carpet. Radiator.

#### **Bedroom Three**

10' 0" x 9' 9" (3.05m x 2.98m)

Double glazed window to rear.

Fitted carpet. Storage cupboard housing a water tank. Radiator.

#### Bathroom

Three piece suit comprising vanity wash hand basin with tiled splashbacks, low level WC and panel enclosed bath tub with shower over and tiled splashbacks. Wall mounted bathroom cabinet with mirror and shelving.

# Garage

Attached garage with up and over door. Power and light.
Personal door to Kitchen and patio door onto rear garden.

Floor plan produced in accordance with RICS Property Measurement 2nd Edition, Incorporating International Property Measurement Standards (IPMS2 Residential). @ntchecom 2025. Produced for Country Properties. REF: 1253974