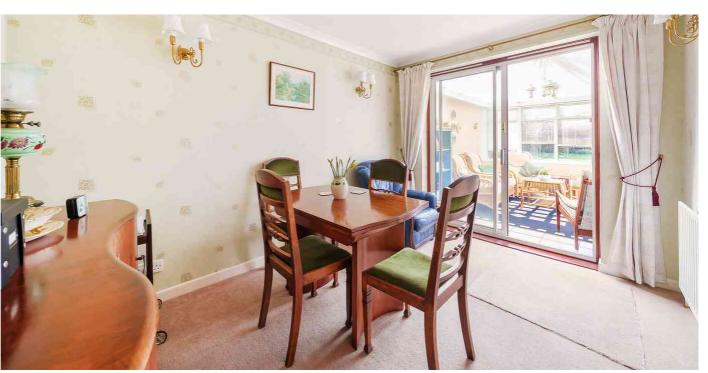

# Dining Room

11' 11" x 8' 10" (3.64m x 2.68m) Sliding glass doors onto conservatory. Fitted carpet. Radiator.

# Conservatory

12' 10" x 9' 2" (3.91m x 2.79m) Ceramic tiled flooring. Radiator. French doors onto rear garden.