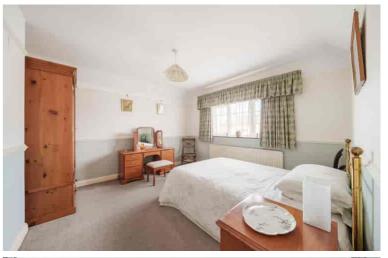

### Bedroom One

12' 1" x 12' 0" (3.69m x 3.67m) Multi pane double glazed window to front. Fitted carpet. Radiator.