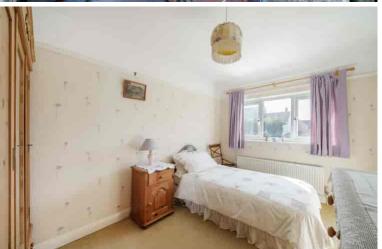

#### **Bedroom Three**

10' 0" x 9' 9" (3.05m x 2.98m)

Double glazed window to rear.

Fitted carpet. Storage cupboard housing a water tank. Radiator.