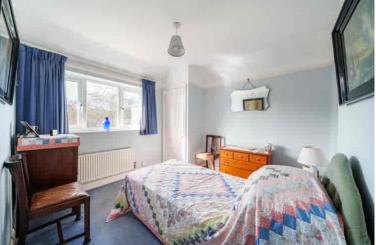

### **Bedroom Two**

12' 1" x 8' 10" (3.69m x 2.70m) Double glazed window to rear. Fitted carpet. Radiator.