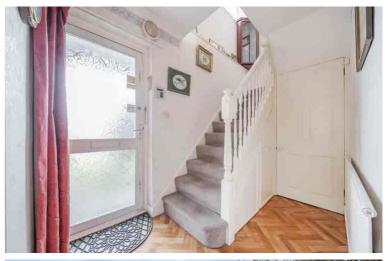

#### **Entrance Hall**

Understairs storage cupboard.
Radiator. Stairs rising to first floor.
Wood effect flooring. Doors to
Living Room, Kitchen and Dining
Room, Door to cloakroom.