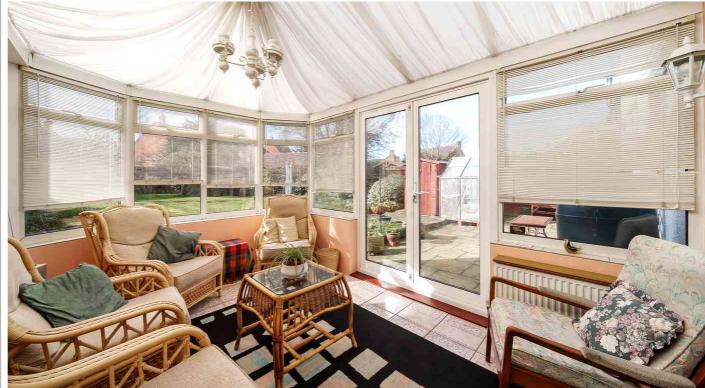

# Conservatory

12' 10" x 9' 2" (3.91m x 2.79m) Ceramic tiled flooring. Radiator. French doors onto rear garden.