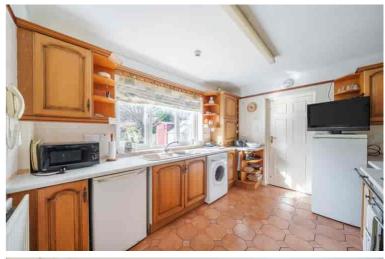

### Kitchen

11' 11" x 9' 11" (3.63m x 3.01m) A range of wall and base units with worksurfaces over. Inset two and half bowl sink with mixer tap over. Tiled splashbacks. Space for fridge/freezer, dishwasher and washing machine. Integrated oven and gas hob with tiled splashback. Ceramic tiled flooring. Radiator. Personal door to garage.