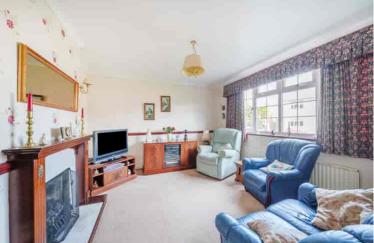

# Living Room

12' 0" x 12' 0" (3.66m x 3.65m) Multi pane double glazed window to front aspect. Fitted carpet. Radiator. Feature fireplace.