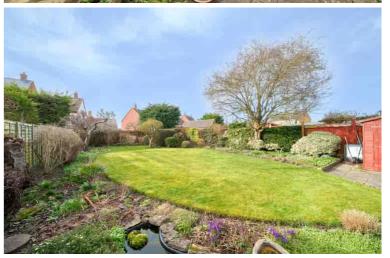

### Rear Garden

Landscaped South facing rear garden mainly laid to lawn, with flower and shrub boarders and variety of mature trees. Paved patio area. Greenhouse and garden shed to remain.