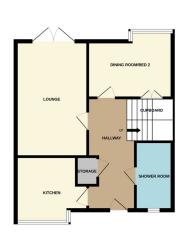

#### **ENTRANCE HALL**

and cupboard.

#### **SHOWER ROOM**

Fitted with a three piece suite comprising wash hand basin, WC and shower cubicle with electric shower. Partly tiled, extractor fan, radiator and UPVC double glazed window to front.

#### **KITCHEN**

10' 3" x 8' 9" (3.12m x 2.67m) (approx.) Fitted with a range of base and eye level units with work surfaces over, stainless steel sink unit with mixer tap and tiled splashbacks. Eye level oven, gas hob, extractor fan, plumbing for automatic washing machine. UPVC double glazed bay window to front and radiator.

# LOUNGE

16' 5" x 10' 1" (5.00m x 3.07m) (approx.) UPVC double glazed French doors to garden, laminate floor and radiator.

# **DINING ROOM**

12' 1" x 9' 4" (3.68m x 2.84m) (approx.) UPVC double glazed window to rear, laminate floor and cupboard.

#### **LANDING**

Stairs from ground floor and radiator.

# **AGENTS NOTE**

The floorplan is for illustrative purposes only. Fixtures and fittings may not represent the current state of the property. Not to scale and is meant as a guide only.