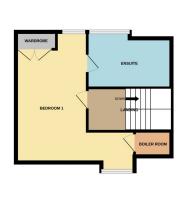

#### **BEDROOM ONE**

Half glazed door to front, stairs to first floor, radiator 21' 4" x 15' 7" (6.50m x 4.75m) (APPROX) UPVC double glazed windows to front and rear. Fitted wardrobes and cupboard.

# **ENSUITE**

Fitted with a three piece suite comprising wash hand basin, WC and bath with shower over. Partly tiled, radiator, UPVC window to rear.

# **AGENTS NOTE**

The floorplan is for illustrative purposes only. Fixtures and fittings may not represent the current state of the property. Not to scale and is meant as a guide only.