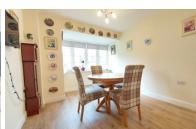

# **DINING ROOM**

12' 1" x 9' 4" (3.68m x 2.84m) (approx.) UPVC double glazed window to rear, laminate floor and cupboard.