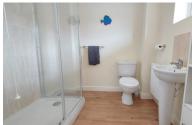

#### **SHOWER ROOM**

Fitted with a three piece suite comprising wash hand basin, WC and shower cubicle with electric shower. Partly tiled, extractor fan, radiator and UPVC double glazed window to front.

# **ENSUITE**

Fitted with a three piece suite comprising wash hand basin, WC and bath with shower over. Partly tiled, radiator, UPVC window to rear.