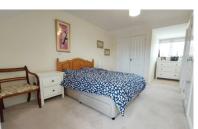

#### **BEDROOM ONE**

Half glazed door to front, stairs to first floor, radiator 21' 4" x 15' 7" (6.50m x 4.75m) (APPROX) UPVC double glazed windows to front and rear. Fitted wardrobes and cupboard.