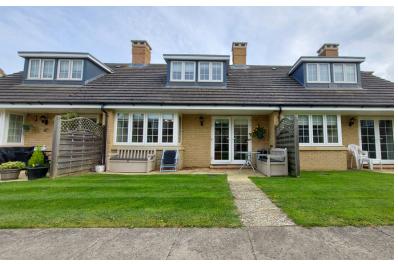

# LOUNGE

16' 5" x 10' 1" (5.00m x 3.07m) (approx.) UPVC double glazed French doors to garden, laminate floor and radiator.

# OUTSIDE

Communal area, laid to lawn with paved patio.