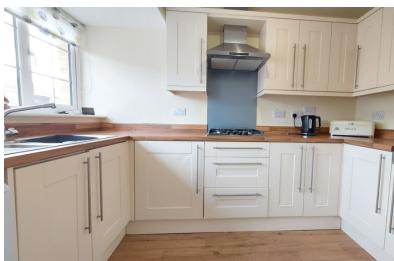

#### **KITCHEN**

10' 3" x 8' 9" (3.12m x 2.67m) (approx.) Fitted with a range of base and eye level units with work surfaces over, stainless steel sink unit with mixer tap and tiled splashbacks. Eye level oven, gas hob, extractor fan, plumbing for automatic washing machine. UPVC double glazed bay window to front and radiator.