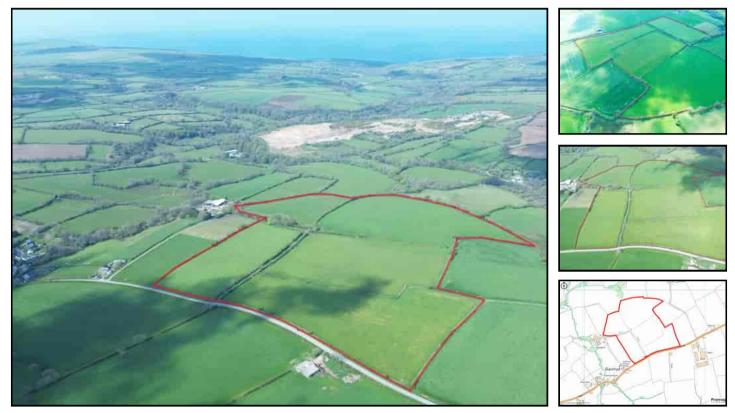

\*\*A high quality valuable parcel of agricultural land extending to some 49.6 acres or thereabouts\*\*Enjoying excellent road frontage and central service track\*\*Situated on the edge of Cardigan with outstanding countryside outlook towards the coast\*\*Highly productive grassland area within the early growing West Wales region\*\*Split into 5 separate enclosures accessed from a private lane off the adjoining county\*\*Easy lay to pasture with adequate natural shelter\*\*Good clean land with potential for long term alternative use\*\*Mains water available\*\*A RARE AND UNIQUE OPPORTUNITY TO SECURE A SUBSTANTIAL PARCEL OF LAND WITHIN THIS POPULAR AGRICULTRUAL REGION - THESE OPPORTUNITIES DONT COME

A high quality productive parcel of some 49.5 ACRES of meadow land and grazing with highly productive silage fields, accessed from a separate track and enjoying council road frontage.

The land is split across some 5 enclosures with mature trees and hedgerows providing excellent shelter in places.

The land is bound in two places by the adjoining council road and we believe has potential for alternative use for those seeking leisure use, potential development or diversification and conservation projects (stc).