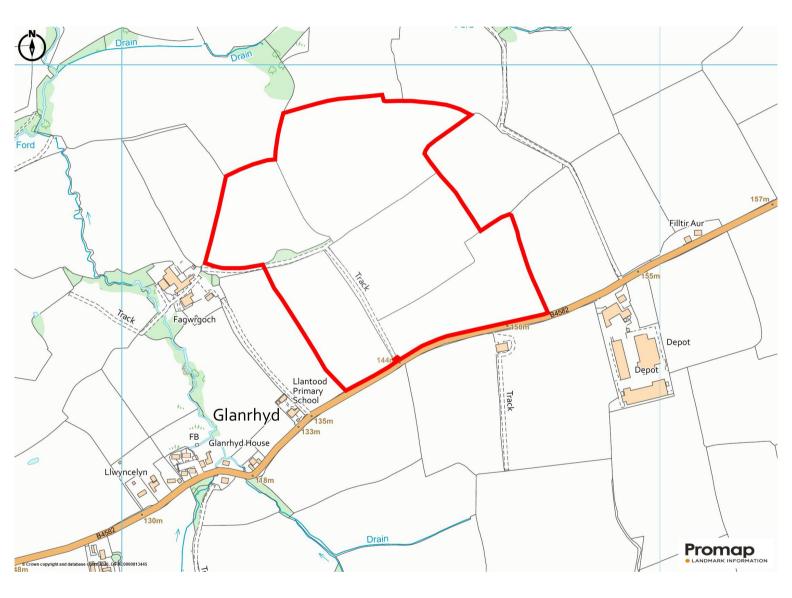

\*\*A high quality valuable parcel of agricultural land extending to some 49.6 acres or thereabouts\*\*Enjoying excellent road frontage and central service track\*\*Situated on the edge of Cardigan with outstanding countryside outlook towards the coast\*\*Highly productive grassland area within the early growing West Wales region\*\*Split into 5 separate enclosures accessed from a private lane off the adjoining county\*\*Easy lay to pasture with adequate natural shelter\*\*Good clean land with potential for long term alternative use\*\*Mains water available\*\*A RARE AND UNIQUE OPPORTUNITY TO SECURE A SUBSTANTIAL PARCEL OF LAND WITHIN THIS POPULAR AGRICULTRUAL REGION - THESE OPPORTUNITIES DONT COME

A high quality productive parcel of some 49.5 ACRES of meadow land and grazing with highly productive silage fields, accessed from a separate track and enjoying council road frontage.

The land is split across some 5 enclosures with mature trees and hedgerows providing excellent shelter in places.

## Directions

From the southern end of Cardigan town centre, head south on the A487 sign posted Fishguard. Proceed up along this road, passing through Pantygrwndy and continuing for a further 1 mile until you reach the next crossroads at Croft Farm and Celtic Cottages. Take the 2nd right hand exit onto the B4582 sign posted Glanrhyd and continue for approximately half a mile, passing CCF Works on your left hand side and the parcel is located on the right hand side as identified by the agents for sale board.