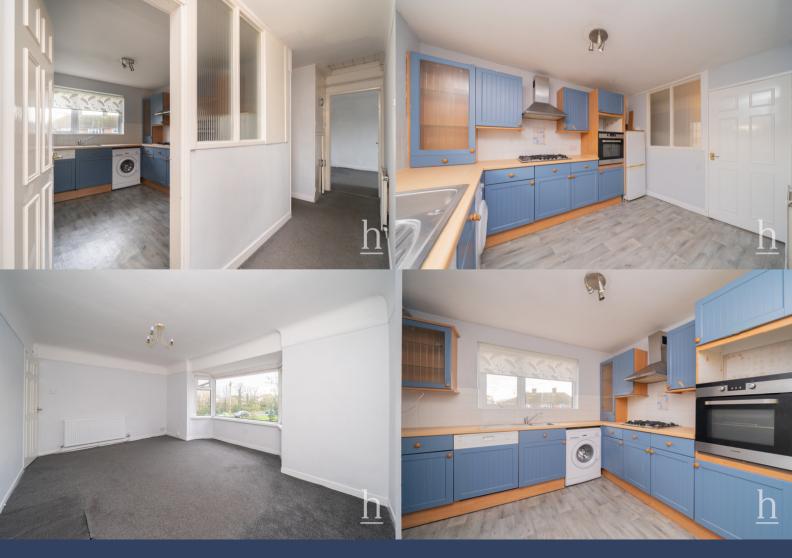

# **Entrance Hallway**

**Lounge** 16' 2" x 12' 2" (4.93m x 3.71m)

### Kitchen

11' 9" x 12' 2" (3.58m x 3.71m)