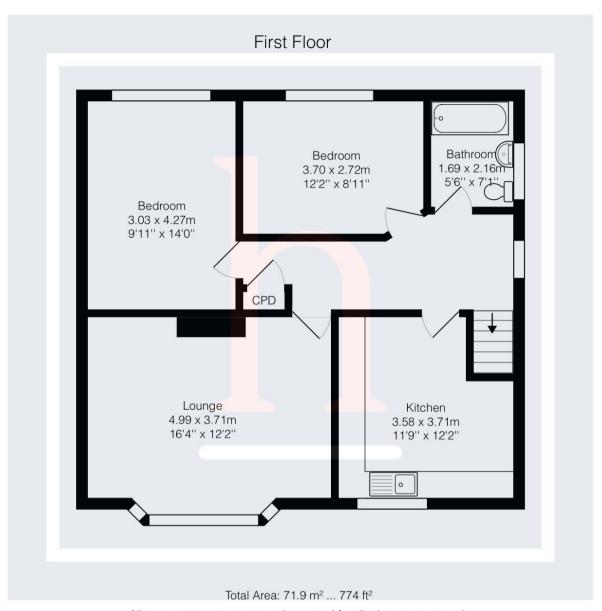

# **Entrance Hallway**

**Lounge** 16' 2" x 12' 2" (4.93m x 3.71m)

### Kitchen

11' 9" x 12' 2" (3.58m x 3.71m)

# Bedroom

9' 11" x 14' 0" (3.02m x 4.27m)

# Bedroom

12' 2" x 8' 11" (3.71m x 2.72m)

### Bathroom

5' 6" x 7' 1" (1.68m x 2.16m)

All measurements are approximate and for display purposes only.