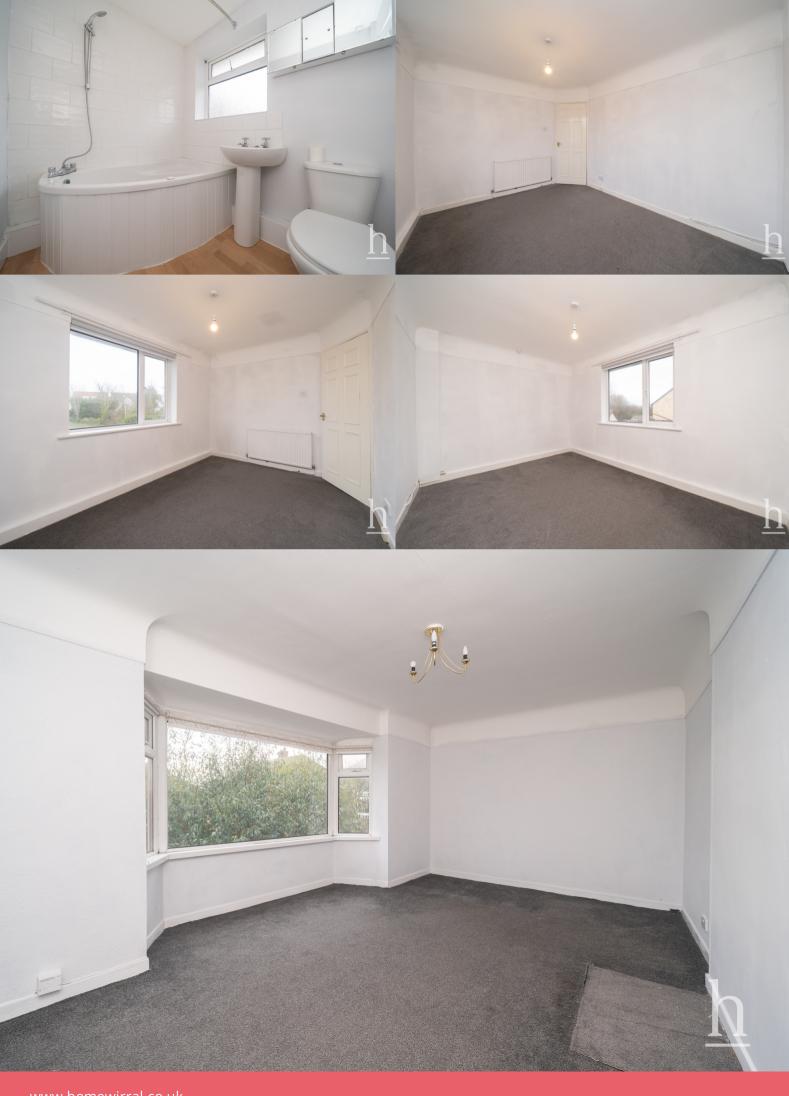

# Bedroom

9' 11" x 14' 0" (3.02m x 4.27m)

# Bedroom

12' 2" x 8' 11" (3.71m x 2.72m)

### Bathroom

5' 6" x 7' 1" (1.68m x 2.16m)

All measurements are approximate and for display purposes only.