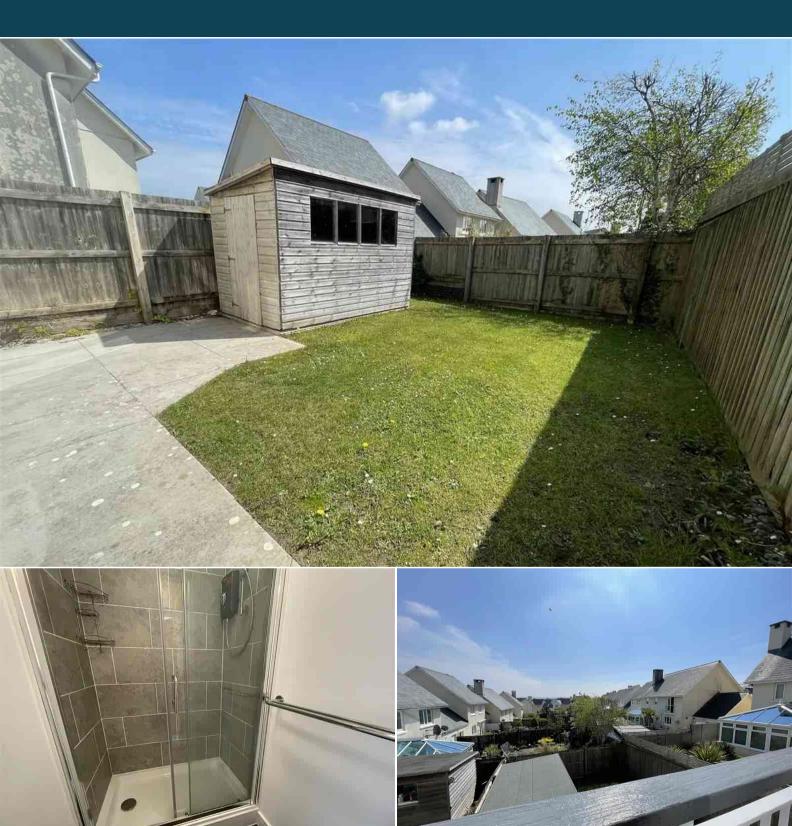

The council tax band is D.

The interior of this beautifully presented property comprises a utility, WC, small bedroom/office, the recently modified garage boasts the fourth bedroom and an en-suite shower room. The mid-floor consists of living/kitchen area. The final two bedrooms are located on the Top Floor, as well an en-suite shower room and family bathroom. Externally, there is a private rear garden with a shed, lawn and patio area.