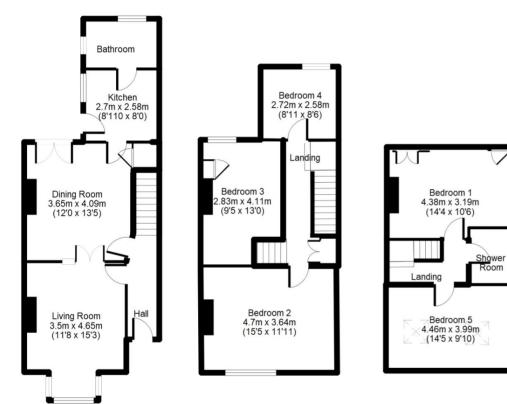

PRICE £500,000 Freehold

Approx. Total floor Area: 130 Sq M =1399 Sq Ft

Floorplan is for Illustration purposes only. All measurements are apporximate and should be verified.

- FIVE BEDROOMS
- PERIOD PROPERTY
- CHARACTER FEATURES
- LIVING ROOM
- DINING ROOM
- KITCHEN