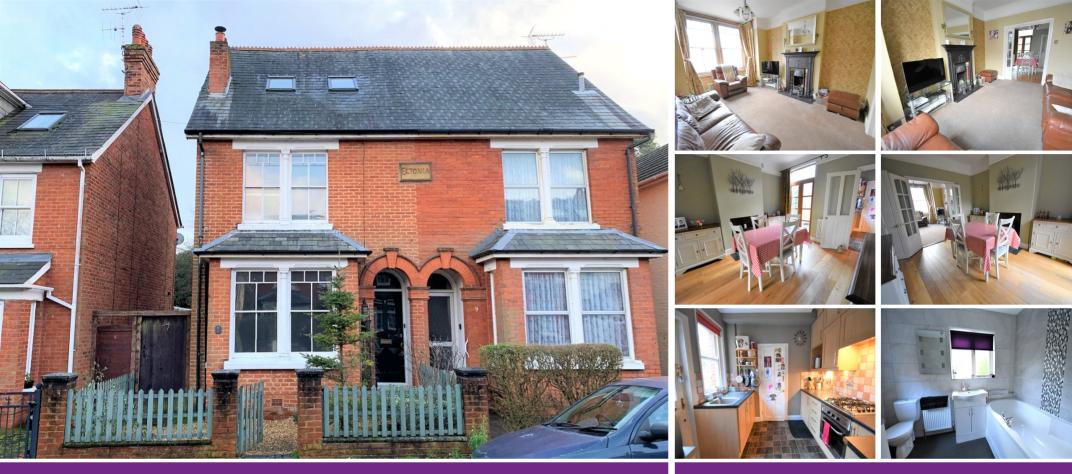

## High View Road, FARNBOROUGH, GU14 7PU

\*VIRTUAL TOUR AVAILABLE ON REQUEST\* A well presented period property situated within a stones throw of Farnborough Mainline station which offers a number of fast services to London. Also within walking distance are a number of local schools and the town centre with the recently developed Vue cinema. Accommodation comprises 5 bedrooms, living room with bay window and open fire place, dining room, and kitchen. Further benefits include a re-fitted bathroom, further shower room on the 2nd floor and gas central heating. Outside to the rear is a southerly facing garden measuring in excess of 80ft with patio area and side access. To the front of the property there is already a dropped kerb so potential to use the frontage for off street parking. Viewings are highly recommended.

PRICE £500,000 Freehold

Approx. Total floor Area: 130 Sq M =1399 Sq Ft

Floorplan is for Illustration purposes only. All measurements are apporximate and should be verified.

- FIVE BEDROOMS
- PERIOD PROPERTY
- CHARACTER FEATURES
- LIVING ROOM
- DINING ROOM
- KITCHEN