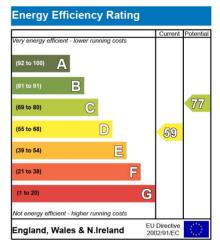

PRICE £500,000 Freehold

Approx. Total floor Area: 130 Sq M =1399 Sq Ft

Floorplan is for Illustration purposes only. All measurements are apporximate and should be verified.

- FIVE BEDROOMS
- PERIOD PROPERTY
- CHARACTER FEATURES
- LIVING ROOM
- DINING ROOM
- KITCHEN