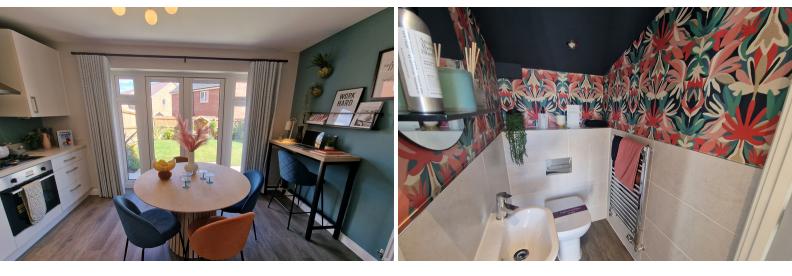

## **KITCHEN/DINER**

## **CLOAKROOM**

BEDROOM ONE 13' 3" x 8' 11" (4.04m x 2.72m)