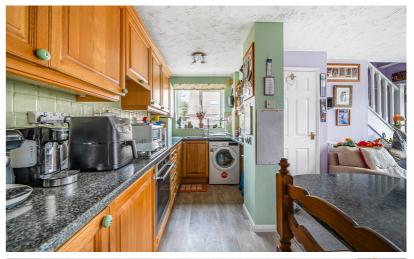

Kitchen/Breakfast Area: A range of wall and base units with complementary worksurfaces and tiled splashbacks. Inset stainless steel sink with drainer and mixer tap over. Plumbing for washing machine. Fitted oven and gas hob with concealed extractor over. Integrated fridge and space for freezer. Breakfast bar. Radiator. Wood effect flooring. Double glazed window to front.