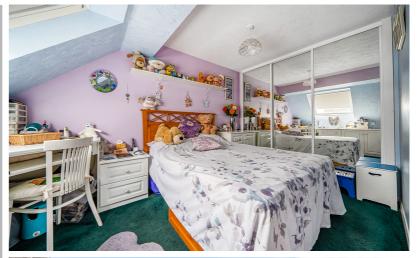

## Bedroom

16' 2" x 10' 9" (max) (4.93m x 3.28m) Velux window to rear. A range of fitted wardrobes with mirrored sliding doors. Fitted low level cupboards and drawer units. Radiator.