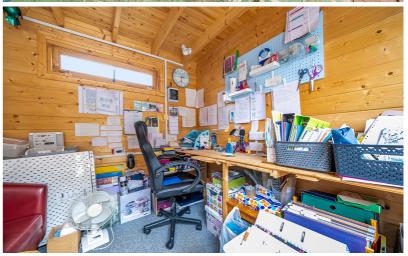

effect flooring. Double glazed window to front.







### FIRST FLOOR

# Landing

Doors into bedroom and bathroom.

## Bedroom

16' 2" x 10' 9" (max) (4.93m x 3.28m) Velux window to rear. A range of fitted wardrobes with mirrored sliding doors. Fitted low level cupboards and drawer units. Radiator.

### Bathroom

Three piece suite comprising panel enclosed bath with shower over, pedestal wash hand basin and low level wc. Partially tiled walls.
Radiator. Obscure double glazed window to front.

# **OUTSIDE**

# Rear Garden

Low maintenance paved garden with gated access to front. Garden shed to remain.

### Home Office

Power and light connected.
Window and door to rear garden.

# Parking

Parking space for one car.

PRELIMINARY DETAILS - NOT YET APPROVED AND MAY BE SUBJECT TO CHANGES









All measurements are approximate and quoted in metric with imperial equivalents and for general guidance only and whilst every attempt has been made to ensure accuracy, they must not be relied on. The fixtures, fittings and appliances referred to have not been tested and therefore no guarantee can be given and that they are in working order. Internal photographs are reproduced for general information and it must not be inferred that any item shown is included with the property. For a free valuation, contact the numbers listed on the brochure

# Viewing by appointment only

Country Properties | 46-48, High Street | SGI7 5DG T: 01462 811822 | E: shefford@country-properties.co.uk www.country-properties.co.uk