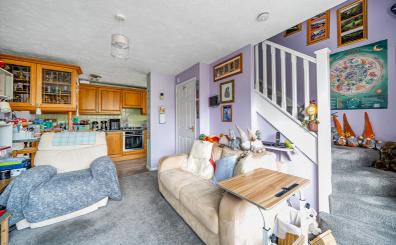

## **GROUND FLOOR**

Entrance

Reception door opening into:

**Entrance Hall** 

Storage cupboard. Door into:

Kitchen/Living Room
19' 0" (max) x 14' 3" (max) (5.79m x 4.34m) Overall measurement.

Living Room: Stairs rising to first floor accommodation. Radiator. Double glazed window and door to rear garden. Opening into: