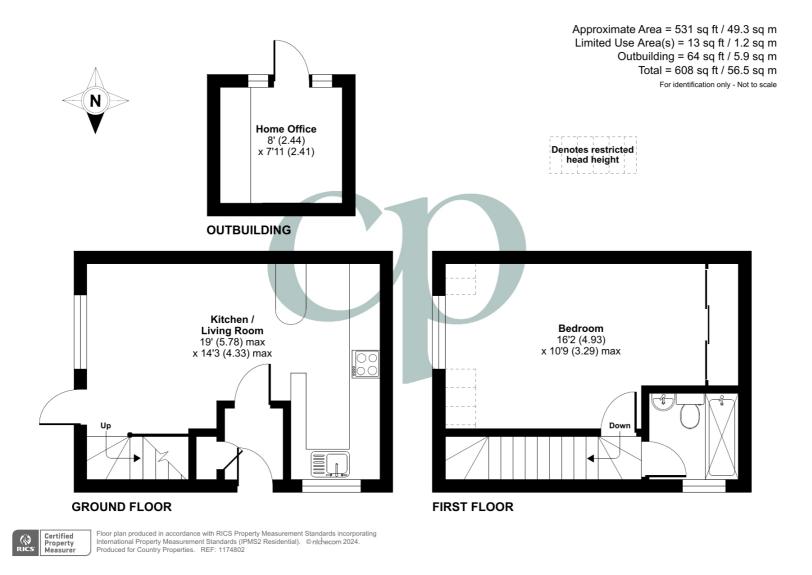

## **GROUND FLOOR**

Entrance

Reception door opening into:

**Entrance Hall** 

Storage cupboard. Door into:

Kitchen/Living Room
19' 0" (max) x 14' 3" (max) (5.79m x 4.34m) Overall measurement.

Living Room: Stairs rising to first floor accommodation. Radiator. Double glazed window and door to rear garden. Opening into:

Kitchen/Breakfast Area: A range of wall and base units with complementary worksurfaces and tiled splashbacks. Inset stainless steel sink with drainer and mixer tap over. Plumbing for washing machine. Fitted oven and gas hob with concealed extractor over. Integrated fridge and space for freezer. Breakfast bar. Radiator. Wood effect flooring. Double glazed window to front.

## Bedroom

16' 2" x 10' 9" (max) (4.93m x 3.28m) Velux window to rear. A range of fitted wardrobes with mirrored sliding doors. Fitted low level cupboards and drawer units. Radiator.

### Bathroom

Three piece suite comprising panel enclosed bath with shower over, pedestal wash hand basin and low level wc. Partially tiled walls.
Radiator. Obscure double glazed window to front.

### Home Office

Power and light connected.
Window and door to rear garden.