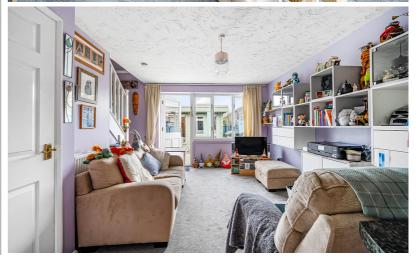

## **GROUND FLOOR**

Entrance

Reception door opening into:

**Entrance Hall** 

Storage cupboard. Door into:

Kitchen/Living Room
19' 0" (max) x 14' 3" (max) (5.79m x 4.34m) Overall measurement.

Living Room: Stairs rising to first floor accommodation. Radiator. Double glazed window and door to rear garden. Opening into: