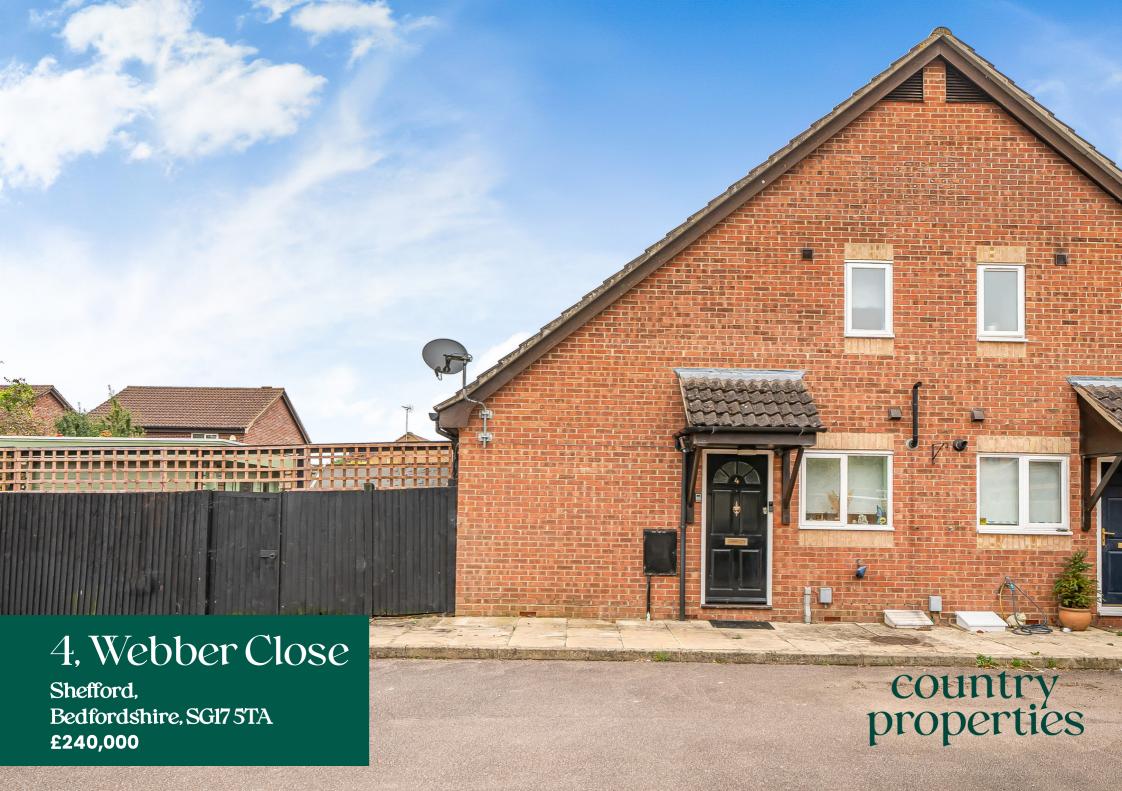

This one bedroom 'Freehold' cluster home with an allocated parking space is located just a short stroll to the popular Millennium Green with riverside walks into Shefford town centre offering a variety of shops and amenities.

- Open plan kitchen/breakfast/living room
- Bedroom with fitted wardrobes
- First floor bathroom
- Log cabin currently used as a home office
- Allocated parking space
- Low maintenance rear garden
- Short commute to Arlesey station with direct link to London and Gatwick airport