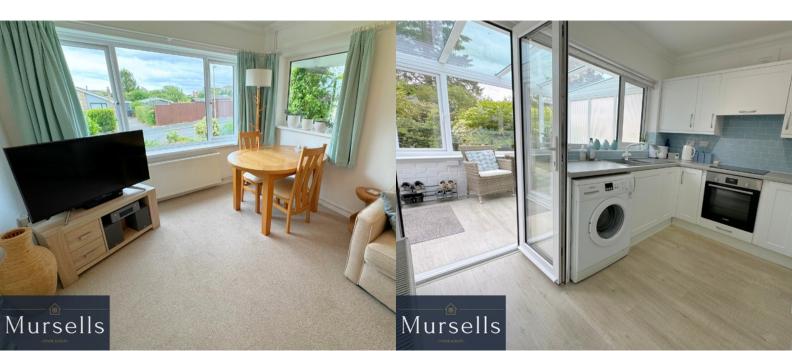

Upon entering into the hallway, to the right you'll find a spacious, light and airy living/dining room with modern feature fireplace incorporating a fitted electric fire adding a cosy touch.

The kitchen has recently undergone a transformation and boasts sleek white base and wall units and newly fitted oven/ hob and sink. Light grey flooring complement the units and extends into the delightful conservatory providing a bright and inviting space to enjoy year-round.