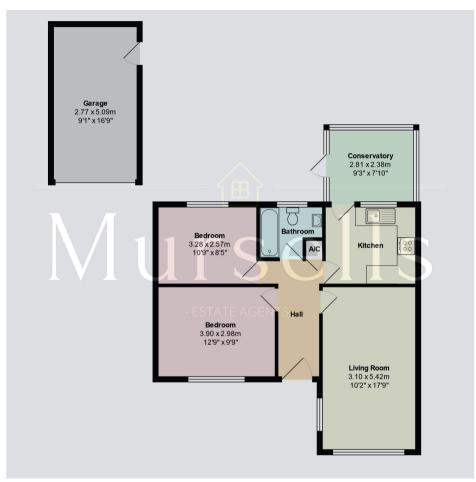

Upon entering into the hallway, to the right you'll find a spacious, light and airy living/dining room with modern feature fireplace incorporating a fitted electric fire adding a cosy touch.

The kitchen has recently undergone a transformation and boasts sleek white base and wall units and newly fitted oven/ hob and sink. Light grey flooring complement the units and extends into the delightful conservatory providing a bright and inviting space to enjoy year-round.

Both bedrooms are good sized double rooms.

Recent updates have also been made to the bathroom, which is fitted with a modern white suite including bath with shower over, w.c. and wash hand basin in vanity unit providing useful storage under.

The property also boasts a detached garage benefitting from the installation of a new garage side door in February 2023 with a 10-year guarantee, providing additional storage.

This delightful bungalow offers a blend of traditional charm and modern amenities including recently fitted car charging point, making it an ideal choice for those seeking a comfortable and well-appointed home in a sought-after location. Don't miss the opportunity to make Dillons Gardens your new home - book your appointment to view by contacting Mursells Estate Agents.

 $Total\ Area:\ 64.0\ m^2\ ...\ 689\ ft^2\ (excluding\ garage)$  All measurements are approximate and for display purposes only

Mursells Estate Agents 8a, High Street, Lychett Matravers, BH16 6BQ 01202 018811 info@mursells.co.uk