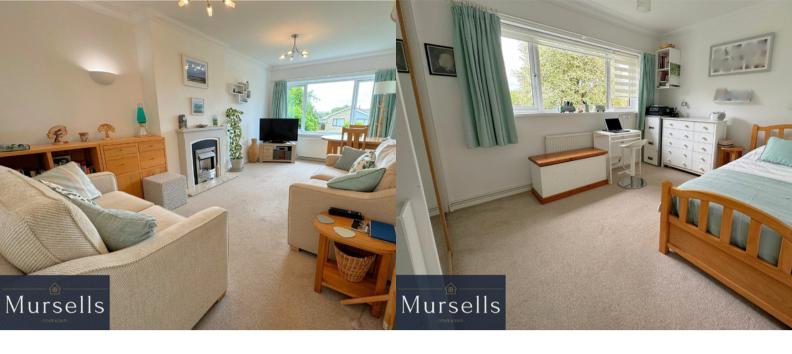

Upon entering into the hallway, to the right you'll find a spacious, light and airy living/dining room with modern feature fireplace incorporating a fitted electric fire adding a cosy touch.

The kitchen has recently undergone a transformation and boasts sleek white base and wall units and newly fitted oven/ hob and sink. Light grey flooring complement the units and extends into the delightful conservatory providing a bright and inviting space to enjoy year-round.

Both bedrooms are good sized double rooms.

Recent updates have also been made to the bathroom, which is fitted with a modern white suite including bath with shower over, w.c. and wash hand basin in vanity unit providing useful storage under.