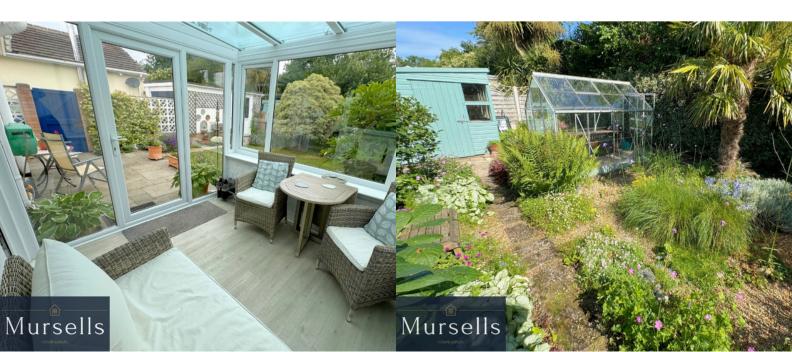

One of the highlights of this property is the wonderful rear garden, which has been beautifully landscaped. It includes a greenhouse and a potting shed, ideal for gardening enthusiasts, together with a lovely patio area for outdoor dining and relaxing.