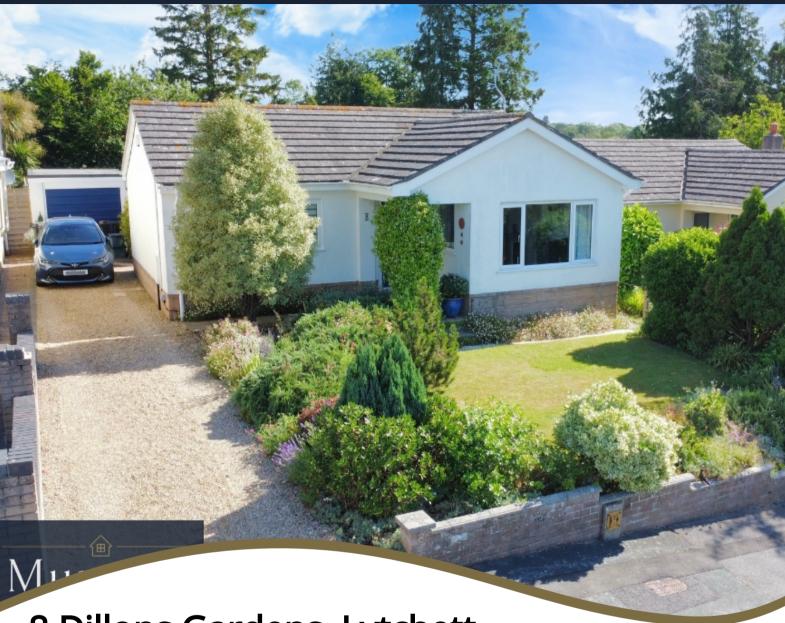

8 Dillons Gardens, Lytchett Matravers, Poole, Dorset. BH16 6DW

- Detached Bungalow
- Two Double Bedrooms
- Modern Kitchen & Bathroom
- Spacious Living/Dining Room

- Neutral Decor Throughout
- Garage & Driveway
- Landscaped Rear Garden
- Quiet Cul-de-Sac Location

## PROPERTY DESCRIPTION

Mursells Estate Agents are delighted to offer for sale this charming two-bedroom bungalow tucked away in a quiet cul-de-sac in the picturesque village of Lytchett Matravers with its range of local amenities and excellent local schools. Built in 1968, this home has been thoughtfully updated and meticulously maintained over the years.

The property also boasts a detached garage benefitting from the installation of a new garage side door in February 2023 with a 10-year guarantee, providing additional storage.

This delightful bungalow offers a blend of traditional charm and modern amenities including recently fitted car charging point, making it an ideal choice for those seeking a comfortable and well-appointed home in a sought-after location. Don't miss the opportunity to make Dillons Gardens your new home - book your appointment to view by contacting Mursells Estate Agents.