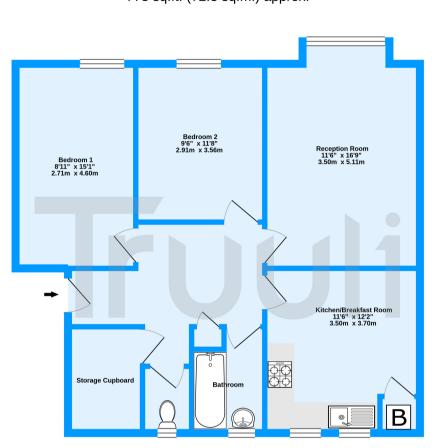

## £275,000 Leasehold

\*\* Guide price £275,000 - £300,000 \*\* \*\* Please click here to see the vendors comments about their home \*\*

Second Floor 778 sq.ft. (72.3 sq.m.) approx.

> Prestwood Gardens, Croydon, CRO TOTAL FLOOR AREA: 778 sq.ft. (72.3 sq.m.) approx. While revery attempt has been made to ensure the accuracy of the floorpine contained here, measurements of doors, windows, cross and any other lines are approximate and or in exponsibility to later any error, omission or ms-statemer. This plan is for illustrative papose only and shadd be used as such by any prospective parchares. The service, stypisme and applicances shown have not been tasked and no guarantee as to the window for grant. Made with Merrogae 62821