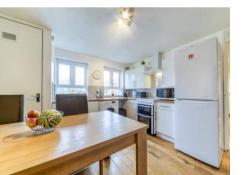

## Truuli

20 Prestwood Gardens, Croydon, Surrey, CR0 2TW £275,000 Leasehold

- Large walk in storage cupboard
- Well maintained flat
- Secure phone entry system
- Spacious accommodation throughout

- Close proximity to all local transport and amenities
- Within easy access of Croydon university hospital

## £275,000 Leasehold

\*\* Guide price £275,000 - £300,000 \*\* \*\* Please click here to see the vendors comments about their home \*\*

Second Floor 778 sq.ft. (72.3 sq.m.) approx.

> Prestwood Gardens, Croydon, CRO TOTAL FLOOR AREA: 778 sq.ft. (72.3 sq.m.) approx. While revery attempt has been made to ensure the accuracy of the floorpine contained here, measurements of doors, windows, cross and any other lines are approximate and or in exponsibility to later any error, omission or ms-statemer. This plan is for illustrative papose only and shadd be used as such by any prospective parchares. The service, stypisme and applicances shown have not been tasked and no guarantee as to the window for grant. Made with Merrogae 62821