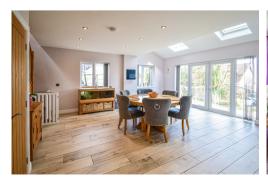

#### **Dining Room**

6.31m (max) x 4.58m (20' 8" (max) x 15' 0") Two side aspect glazed windows, front aspect glazed double doors with glazed flanking windows, two veleux windows, stairs leading to landing for bedroom four, door to:-