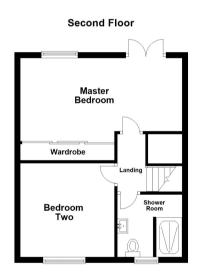

wo veleux windows, stairs leading to landing for bedroom four, door to:-

#### Shower Room

Rear aspect opaque glazed window, three piece suite comprising of double tile and glazed shower cubicle, vanity wash hand basin with mixer tap and storage under, WC, heated towel rail

#### LOWER GROUND

#### Family Room

4.34m x 4.34m (14' 3" x 14' 3") Front aspect glazed double doors with glazed flanking windows with far reaching views, side aspect glazed window, radiator, double doors to:-

#### Utility Room/Bath

4.34m x 2.50m (14' 3" x 8' 2") Dual aspect glazed windows, range of built in cupboards, space and plumbing for washing machine, space for tumble dryer, space for upright fridge freezer, jacuzzi bath

#### FIRST FLOOR MAIN









# FRESH We deliver on Service ...







First Floor