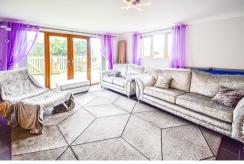

#### Family Room

4.34m x 4.34m (14' 3" x 14' 3") Front aspect glazed double doors with glazed flanking windows with far reaching views, side aspect glazed window, radiator, double doors to:-