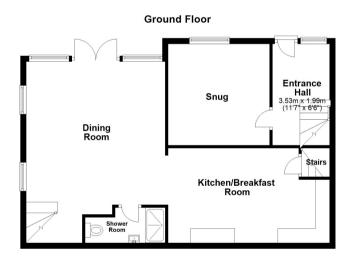

#### GROUND FLOOR

#### Entrance Hall

Front aspect part opaque glazed door with opaque glazed flanking window, stairs to first floor

#### Snug

3.54m x 3.52m (11'7" x 11'7") Front aspect glazed window, radiator

#### Kitchen/Breakfast Room

4.55m x 3.30m (14' 11" x 10' 10") Two rear aspect glazed windows, range of eye and base level cupboards and drawers, space for range cooker, space for upright fridge freezer, breakfast bar, radiator, door to stairs leading to the lower ground, part open planned to:

#### **Dining Room**

6.31m (max) x 4.58m (20' 8" (max) x 15' 0") Two side aspect glazed windows, front aspect glazed double doors with glazed flanking windows, two veleux windows, stairs leading to landing for bedroom four, door to:-

#### Shower Room

Rear aspect opaque glazed window, three piece suite comprising of double tile and glazed shower cubicle, vanity wash hand basin with mixer tap and storage under, WC, heated towel rail