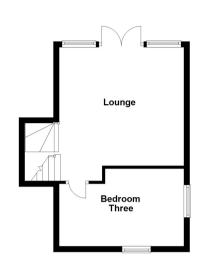

#### Snug

3.54m x 3.52m (11'7" x 11'7") Front aspect glazed window, radiator

#### **Dining Room**

6.31m (max) x 4.58m (20' 8" (max) x 15' 0") Two side aspect glazed windows, front aspect glazed double doors with glazed flanking windows, two veleux windows, stairs leading to landing for bedroom four, door to:-