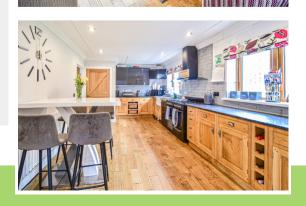

#### Kitchen/Breakfast Room

4.55m x 3.30m (14' 11" x 10' 10") Two rear aspect glazed windows, range of eye and base level cupboards and drawers, space for range cooker, space for upright fridge freezer, breakfast bar, radiator, door to stairs leading to the lower ground, part open planned to: