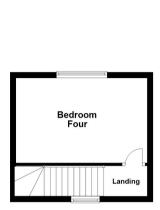

#### **Dining Room**

6.31m (max) x 4.58m (20' 8" (max) x 15' 0") Two side aspect glazed windows, front aspect glazed double doors with glazed flanking windows, two veleux windows, stairs leading to landing for bedroom four, door to:-