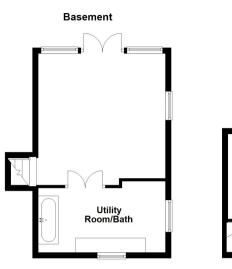

#### LOWER GROUND

#### Utility Room/Bath

4.34m x 2.50m (14' 3" x 8' 2") Dual aspect glazed windows, range of built in cupboards, space and plumbing for washing machine, space for tumble dryer, space for upright fridge freezer, jacuzzi bath