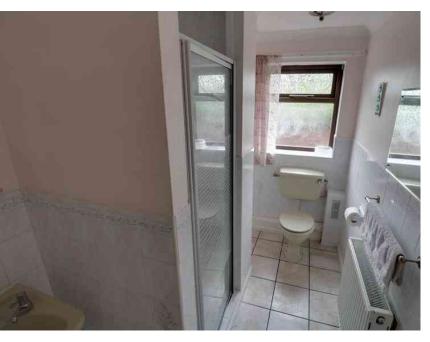

### SHOWER ROOM

Shower cubicle with mains shower, WC, hand wash basin, radiator, double glazed frosted window to side, radiator, part tiled walls, tiled floor.