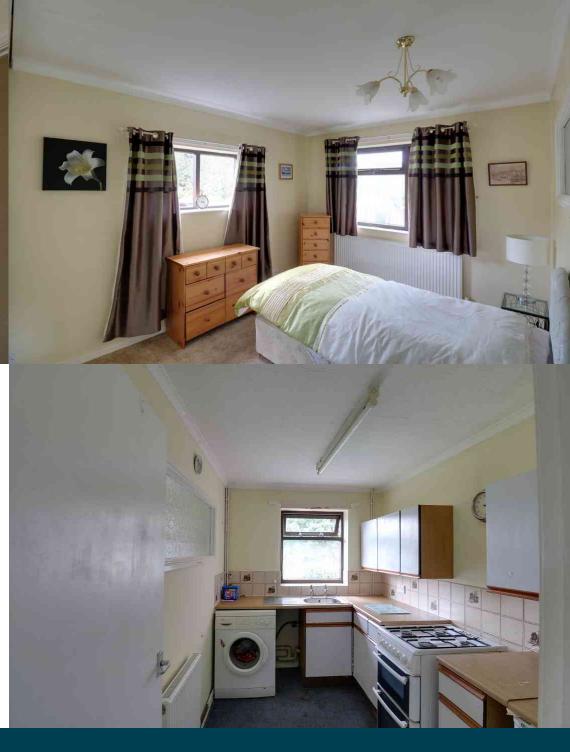

### BEDROOM

2.87m x 3.97m (9' 5" x 13' 0") Double glazed window to side and rear, radiator, fitted wardrobes.

### **KITCHEN**

2.04m x 2.98m (6' 8" x 9' 9") Fitted with a range of wall, base and drawer storage units, stainless steel sink and drainer unit, part tiled walls, plumbing for automatic washing machine, double glazed window to rear, radiator.