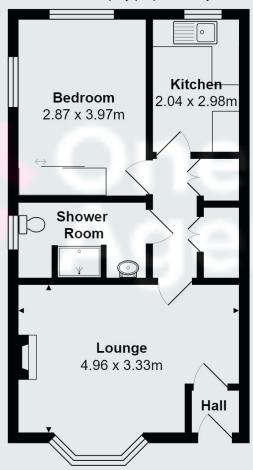

### **ENTRANCE LOBBY**

Door to front, radiator.

### LOUNGE

 $4.96m \times 3.33m (16' 3" \times 10' 11")$  Double glazed window to front, radiator.

# **INNER HALL**

Built in storage areas.

### BEDROOM

2.87m x 3.97m (9' 5" x 13' 0") Double glazed window to side and rear, radiator, fitted wardrobes.

### **KITCHEN**

2.04m x 2.98m (6' 8" x 9' 9") Fitted with a range of wall, base and drawer storage units, stainless steel sink and drainer unit, part tiled walls, plumbing for automatic washing machine, double glazed window to rear, radiator.

### SHOWER ROOM

Shower cubicle with mains shower, WC, hand wash basin, radiator, double glazed frosted window to side, radiator, part tiled walls, tiled floor.

# Total Area: 46.9 m<sup>2</sup>

All contents, positioning & measurements are approximate and for display purposes only

TRADINGSTANDARDS.UK

The Property Ombudsman

hello@oneagencygroup.co.uk

Every attempt has been made to ensure accuracy, however, all measurements are approximate and for illustrative purposes only. **Not to scale.**In accordance with The Consumer Protection from Unfair Trading Regulations 2008 the following particulars have been prepared in good faith and they are not intended to constitute part of an offer or contract. We have not carried out a structural survey and the services, appliances and specific fittings have not been tested. All photographs, measurements, floor plans and distances referred to are given as a guide only and should not be relied upon for the purchase of carpets or any other fixtures and fittings. Lease details, service charges and ground rent (where applicable) are given as a guide only and should be checked and confirmed by your Solicitor prior to exchange of contracts.