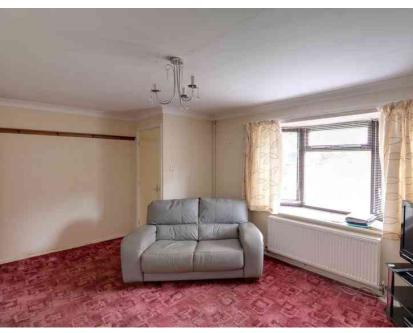

### LOUNGE

 $4.96m \times 3.33m (16' 3" \times 10' 11")$  Double glazed window to front, radiator.