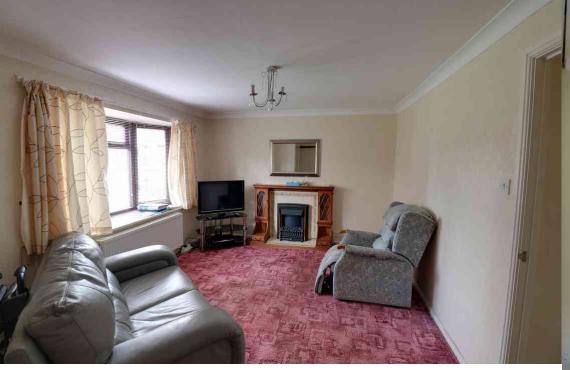

### LOUNGE

 $4.96m \times 3.33m (16' 3" \times 10' 11")$  Double glazed window to front, radiator.