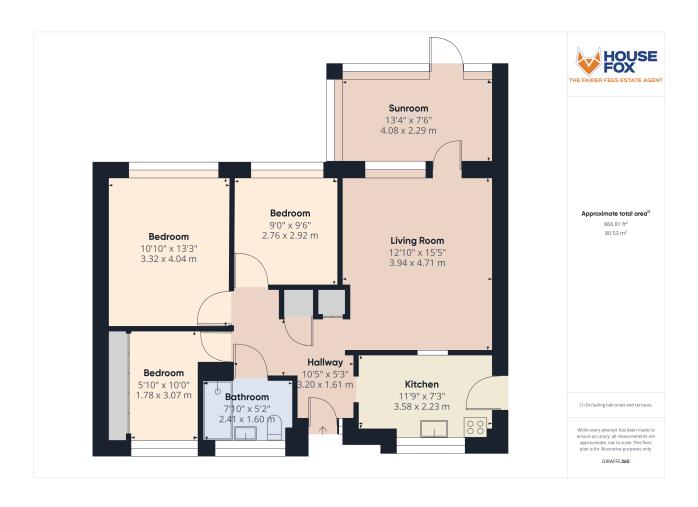

## **ROOM DESCRIPTIONS**

#### **Entrance**

Paved pathway leading up to UPVC double glazed obscure door opening through to;

#### **Entrance Hall**

Doors to kitchen, living room, bedrooms and bathroom, two storage cupboards, radiator.

#### Kitchen

11' 9" x 7' 3" (3.58m x 2.21m) UPVC double glazed window with front aspect, range of wall to base units inset stainless steel sink and drainer, space and plumbing for washing machine, integrated oven and grill, space for a small fridge freezer, serving hatch, door to side aspect.

# Living Room

12' 10" x 15' 5" (3.91m x 4.70m) UPVC double glazed window to rear aspect, door to conservatory, radiator.

# Conservatory/Sunroom

13' 4"  $\times$  7' 6" (4.06m  $\times$  2.29m) UPVC double glazed windows to side and rear aspects, radiator and door to garden.

## **Bedroom One**

10' 10" x 13' 3" (3.30m x 4.04m) UPVC double glazed window to rear aspect, built in wardrobes and radiator.

# **Bedroom Two**

9' 0"  $\times$  9' 6" (2.74m  $\times$  2.90m) UPVC double glazed window to rear aspect radiator.

## **Bedroom Three**

5' 10"  $\times$  10' 0" (1.78m  $\times$  3.05m) UPVC double glazed window to front aspect, radiator and built in wardrobe.

## **Bathroom**

7' 10" x 5' 2" (2.39m x 1.57m) UPVC double glazed obscure window to front aspect, fully enclose shower cubicle with hand held shower attachment, vanity wash hand basin and low level WC. radiator.

# FLOORPLAN & EPC