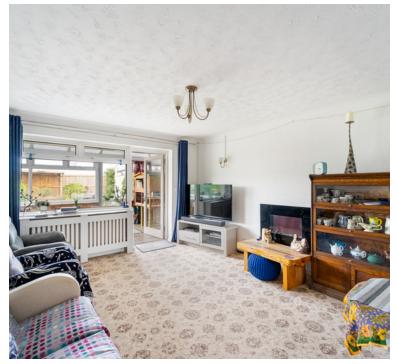

# Living Room

12' 10" x 15' 5" (3.91m x 4.70m) UPVC double glazed window to rear aspect, door to conservatory, radiator.