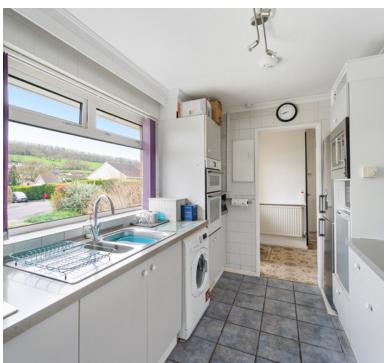

#### Kitchen

11' 9" x 7' 3" (3.58m x 2.21m) UPVC double glazed window with front aspect, range of wall to base units inset stainless steel sink and drainer, space and plumbing for washing machine, integrated oven and grill, space for a small fridge freezer, serving hatch, door to side aspect.