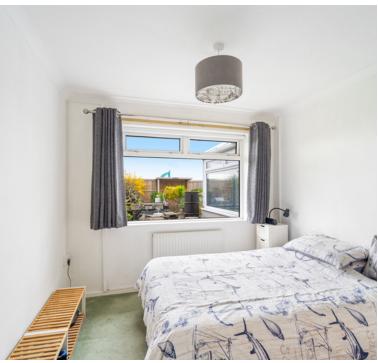

## **Bedroom One**

10' 10" x 13' 3" (3.30m x 4.04m) UPVC double glazed window to rear aspect, built in wardrobes and radiator.

# **Bedroom Two**

9' 0"  $\times$  9' 6" (2.74m  $\times$  2.90m) UPVC double glazed window to rear aspect radiator.

## **Bedroom Three**

5' 10"  $\times$  10' 0" (1.78m  $\times$  3.05m) UPVC double glazed window to front aspect, radiator and built in wardrobe.