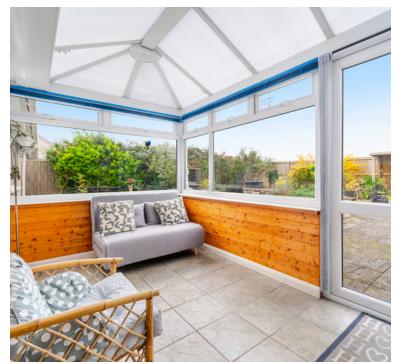

# Conservatory/Sunroom

13' 4"  $\times$  7' 6" (4.06m  $\times$  2.29m) UPVC double glazed windows to side and rear aspects, radiator and door to garden.