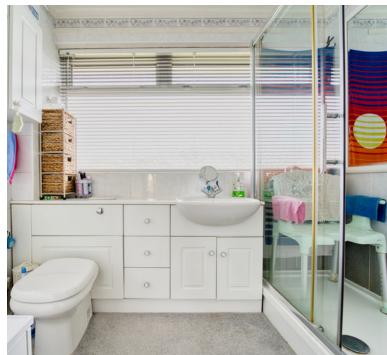

## **Bathroom**

7' 10" x 5' 2" (2.39m x 1.57m) UPVC double glazed obscure window to front aspect, fully enclose shower cubicle with hand held shower attachment, vanity wash hand basin and low level WC. radiator.