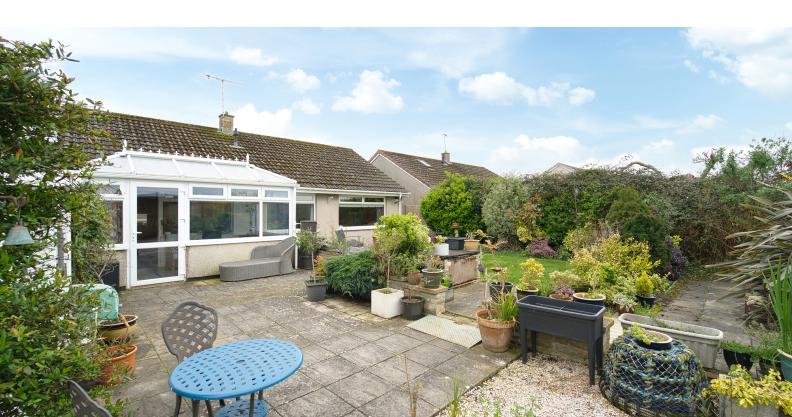

#### Rear Garden

Fully enclosed rear garden mainly laid to lawn, patio and decking, you also have access to a pond, shed and access to front of property.

# Garage/Outbuilding

Access to storage which could be used as a carport with access then to garage