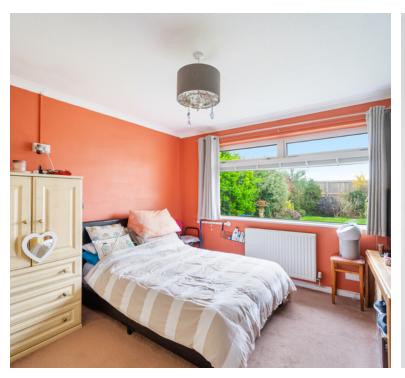

## **Bedroom One**

10' 10" x 13' 3" (3.30m x 4.04m) UPVC double glazed window to rear aspect, built in wardrobes and radiator.

# **Bedroom Two**

9' 0"  $\times$  9' 6" (2.74m  $\times$  2.90m) UPVC double glazed window to rear aspect radiator.

## **Bedroom Three**

5' 10"  $\times$  10' 0" (1.78m  $\times$  3.05m) UPVC double glazed window to front aspect, radiator and built in wardrobe.