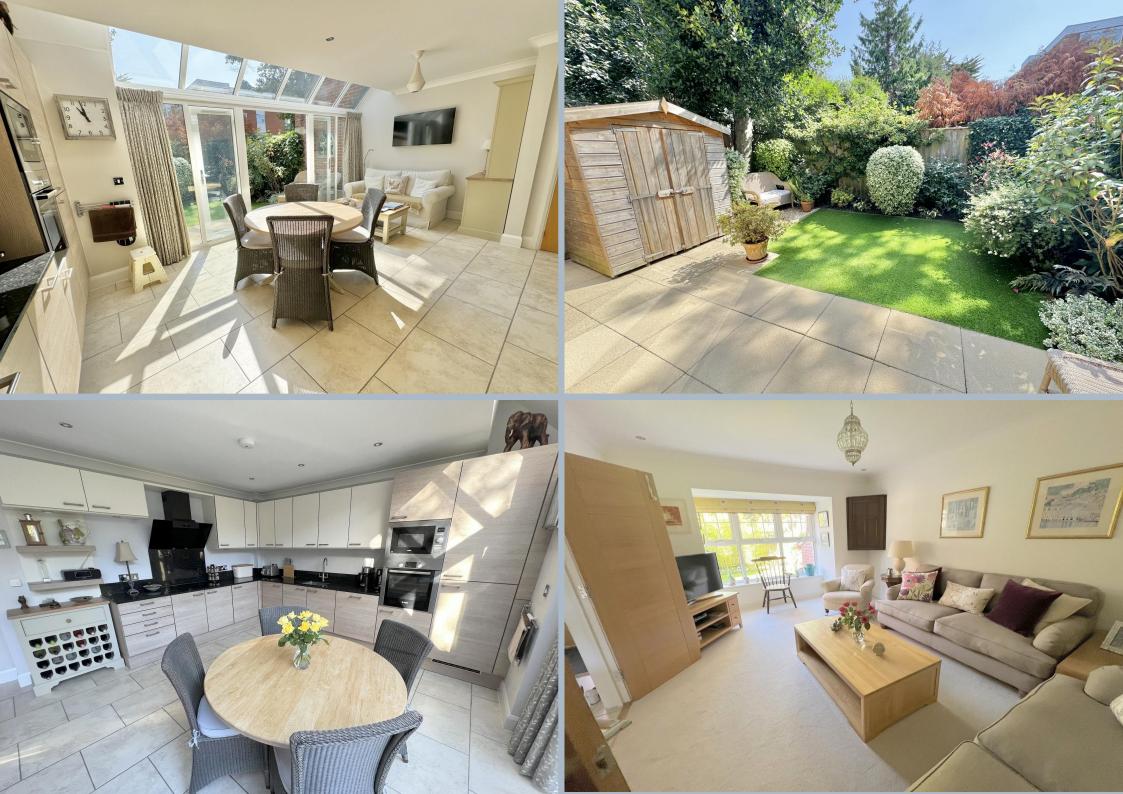

## 7 Wellwood Close, 29 Forest Road, Branksome Park, Poole, BH13 6EL FREEHOLD PRICE £875,000

A rarely available 4 bedroom, 3 bathroom semi-detached home set in this exclusive and highly desirable development in Branksome Park. Built in 2010 and forming part of 13 executive, traditional mews style homes, this home arguably has one of the best positions in Wellwood Close, set right at the end of the quiet cul de sac allowing extra privacy, having both front and rear private gardens, parking space and a garage backing directly onto the front garden. Beautifully appointed throughout and presented in immaculate condition, the home sits over 3 floors with a stunning open plan kitchen/dining/day room overlooking the rear garden, further ground floor sitting room with views over the front garden, 2 bedrooms with 2 bathrooms on the first floor and a further 2 bedrooms and shower room on the top floor. The location is within a mile of both the beach and sea at Branksome Chine and the diverse array of shops, restaurants, and bars in Westbourne.

- An immaculate 4 bedroom, 3 bathroom semi-detached home set in an exclusive development of 13 homes
- Quiet location set in the corner of the development for extra privacy and seclusion
- The cleverly designed gardens to the front and rear, are stocked with a variety of
  mature shrubs and trees and have discreet evening lighting, a patio adjacent to
  the open plan living area which is perfect for al fresco dining and further patio to
  the front for the afternoon/evening sun.
- Fabulous open plan kitchen/dining/day room with an extensive range of base and eye level units with work tops over and fitted with integrated Bosch appliances to include induction hob, extractor, oven, microwave, fridge/freezer and dishwasher.
- Separate utility cupboard with space and plumbing for washing machine.
- Ground floor cloakroom
- Master suite with a pair of built in double wardrobes with hanging space and shelving, door to fully tiled en suite shower room with fitted double walk in shower.
- Bedroom 2 is currently used as a study/dressing room and has been fitted with quality shelving and unit storage to one wall and fully fitted wardrobes to the other
- Underfloor heating on the ground floor
- Parking space with gate to garden and adjacent single garage with electric door directly backing onto front garden.