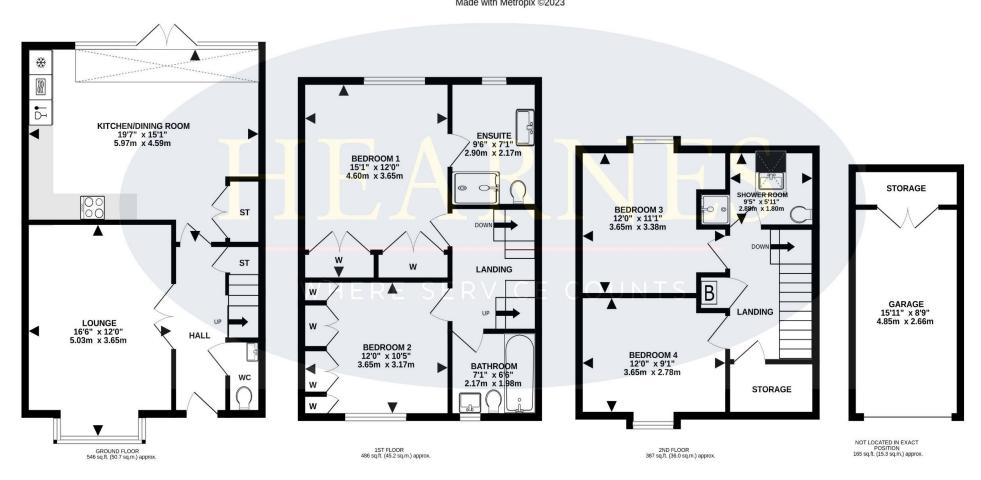

## TOTAL FLOOR AREA: 1584 sq.ft. (147.2 sq.m.) approx.

Whilst every attempt has been made to ensure the accuracy of the floorplan contained here, measurements of doors, windows, rooms and any other items are approximate and no responsibility is taken for any error, omission or mis-statement. This plan is for illustrative purposes only and should be used as such by any prospective purchaser. The services, systems and appliances shown have not been tested and no guarantee as to their operability or efficiency can be given.

Made with Metropix ©2023