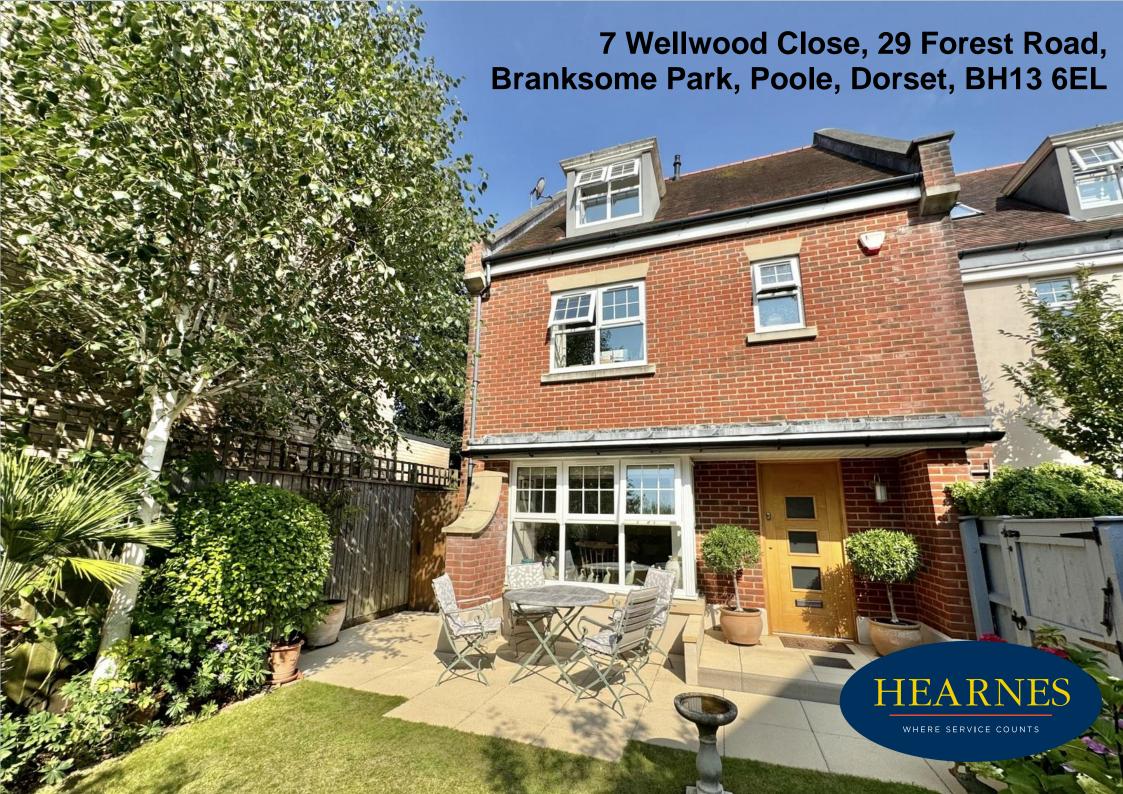

## 7 Wellwood Close, 29 Forest Road, Branksome Park, Poole, BH13 6EL FREEHOLD PRICE £875,000

A rarely available 4 bedroom, 3 bathroom semi-detached home set in this exclusive and highly desirable development in Branksome Park. Built in 2010 and forming part of 13 executive, traditional mews style homes, this home arguably has one of the best positions in Wellwood Close, set right at the end of the quiet cul de sac allowing extra privacy, having both front and rear private gardens, parking space and a garage backing directly onto the front garden. Beautifully appointed throughout and presented in immaculate condition, the home sits over 3 floors with a stunning open plan kitchen/dining/day room overlooking the rear garden, further ground floor sitting room with views over the front garden, 2 bedrooms with 2 bathrooms on the first floor and a further 2 bedrooms and shower room on the top floor. The location is within a mile of both the beach and sea at Branksome Chine and the diverse array of shops, restaurants, and bars in Westbourne.

- An immaculate 4 bedroom, 3 bathroom semi-detached home set in an exclusive development of 13 homes
- Quiet location set in the corner of the development for extra privacy and seclusion
- The cleverly designed gardens to the front and rear, are stocked with a variety of
  mature shrubs and trees and have discreet evening lighting, a patio adjacent to
  the open plan living area which is perfect for al fresco dining and further patio to
  the front for the afternoon/evening sun.
- Fabulous open plan kitchen/dining/day room with an extensive range of base and eye level units with work tops over and fitted with integrated Bosch appliances to include induction hob, extractor, oven, microwave, fridge/freezer and dishwasher.
- Separate utility cupboard with space and plumbing for washing machine.
- Ground floor cloakroom
- Master suite with a pair of built in double wardrobes with hanging space and shelving, door to fully tiled en suite shower room with fitted double walk in shower.
- Bedroom 2 is currently used as a study/dressing room and has been fitted with quality shelving and unit storage to one wall and fully fitted wardrobes to the other
- Underfloor heating on the ground floor
- Parking space with gate to garden and adjacent single garage with electric door directly backing onto front garden.