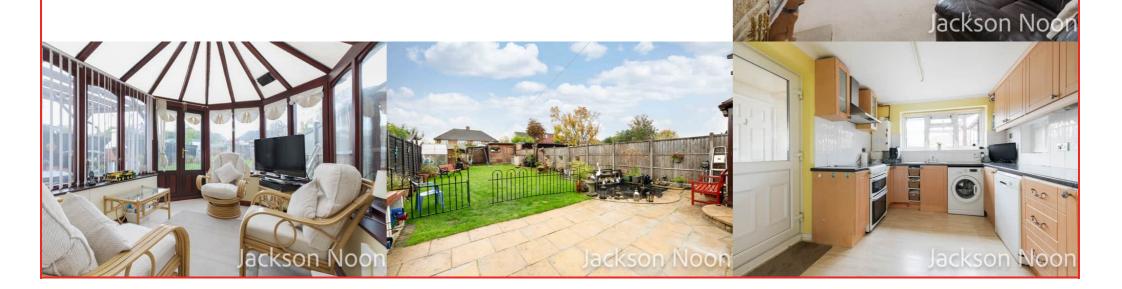

### Double Glazed Conservatory

10' 9" x 9' 6" (3.28m x 2.90m) Tiled flor, double glazed windows, door to garden

### Kitchen

11' 11" x 9' 6" (3.63m x 2.90m) Single drainer sink unit inset in roll top work surface, range of cupboards and units, wall mounted boiler, space for fridge freezer, plumbing for autowash, space for cooker, extractor, radiator, double glazed window, double glazed door to

### Rear Garden

Mainly laid to lawn, mature borders, two ponds, three sheds

This plan is for layout guidance only. Not drawn to scale unless stated. Windows and door openings are approximate. Whilst every care is taken in the preparation of this plan, please check all dimensions, shapes and compass bearings before making any decisions reliant upon them. (10357409)