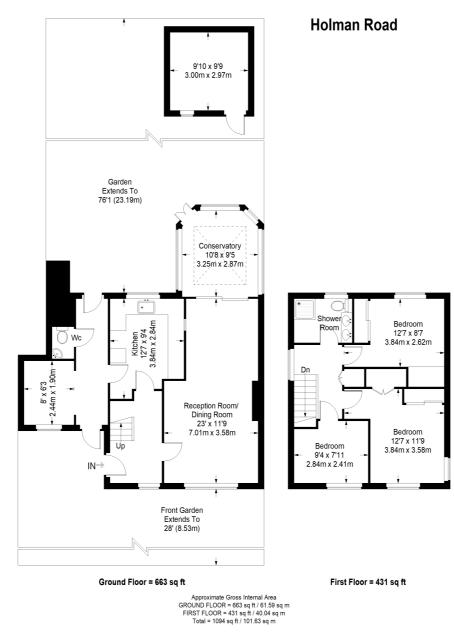

# Lounge/Dining Room

23' 0" x 11' 9" (7.01m x 3.58m) Feature fireplace, radiator, double glazed window, double glazed sliding patio doors to

### Double Glazed Conservatory

10' 9" x 9' 6" (3.28m x 2.90m) Tiled flor, double glazed windows, door to garden

### Kitchen

11' 11" x 9' 6" (3.63m x 2.90m) Single drainer sink unit inset in roll top work surface, range of cupboards and units, wall mounted boiler, space for fridge freezer, plumbing for autowash, space for cooker, extractor, radiator, double glazed window, double glazed door to

### **Covered Area**

Utility cupboard and units, space for fridge freezer

**Cloakroom** Comprising low level wc, wash hand basin

### Bedroom 1

12' 6" x 11' 8" (3.81m x 3.56m) Radiator, two fitted wardrobes, double glazed window

#### Bedroom 2

12' 7" x 8' 6" (3.84m x 2.59m) Radiator,, two fitted wardrobes, double glazed window

### Bedroom 3

9' 4" x 8' 2" (2.84m x 2.49m) Radiator, double glazed window

### Shower Room

Comprising 1 1/2 width shower cubicle, fitted power shower, shower screen, low level wc, two wash hand basins, heated towel rail, tiled walls and floor, double glazed window

### Rear Garden

Mainly laid to lawn, mature borders, two ponds, three sheds

This plan is for layout guidance only. Not drawn to scale unless stated. Windows and door openings are approximate. Whilst every care is taken in the preparation of this plan, please check all dimensions, shapes and compass bearings before making any decisions reliant upon them. (10357409)