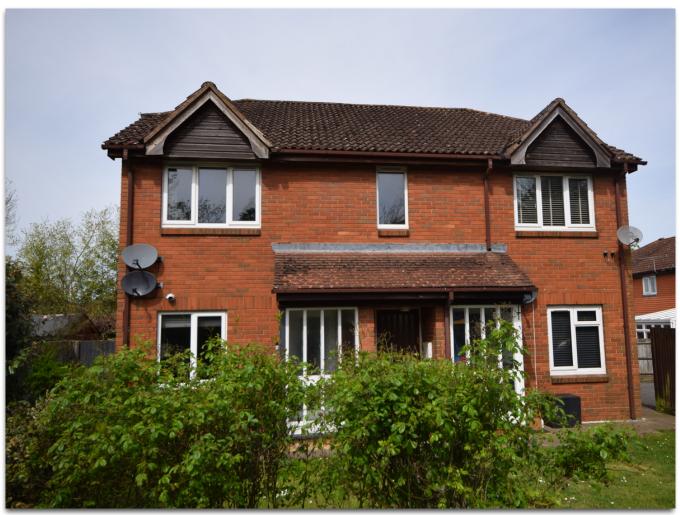

# keatsfearn

70 St Peters Gardens, Wrecclesham, Farnham, Surrey. GU10 4QY. Fixed Price £215,000

- 1st Floor apartment
- Re-fitted kitchen
- 1 Bedroom
- Allocated parking 1 car
- No chain

- Balance of 999 year lease
- Southerly facing lounge
- Large private loft
- Modern bathroom
- Potential rental £1,000 pcm

### Description

\*\*\* GREAT 1ST TIME BUY OR INVESTMENT PROPERTY \*\*\* St Peters Gardens is situated within walking distance of local amenities and is a short drive from Farnham's elegant Georgian town centre. This property is going to be of particular interest to first time buyers and Investment buyers as it has a potential rental income of £950 per calendar month. The property is offered in good decorative order and benefits from a large private loft space, upvc sealed unit double glazing, private parking and economic electric night storage heating.