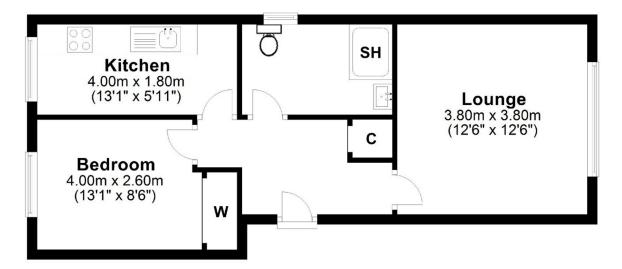

## 70 St Peters Gardens, Farnham

Total area: approx. 44.6 sq. metres (479.7 sq. feet)

This plan is for layout guidance only.

Measurements are for general guidance
only and must not be relied upon

For clarification we wish to inform prospective purchasers that we have prepared these sales particulars as a general guide. We have not carried out a detailed survey or tested the services, appliances and specific fittings.