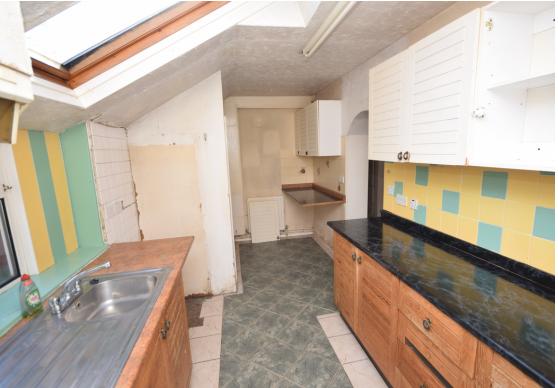

The ground floor includes two reception rooms, providing flexible living spaces for a lounge, dining area, or even a home office. The kitchen/breakfast room is spacious, with a brerakfast bar, creating the perfect hub for everyday living. A family bathroom is conveniently located on the ground floor. Upstairs, the property benefits from three good-sized bedrooms, ideal for a growing family or as a guest room and study space. The interior offers excellent potential for modernisation and improvement, allowing you to put your own stamp on the property.