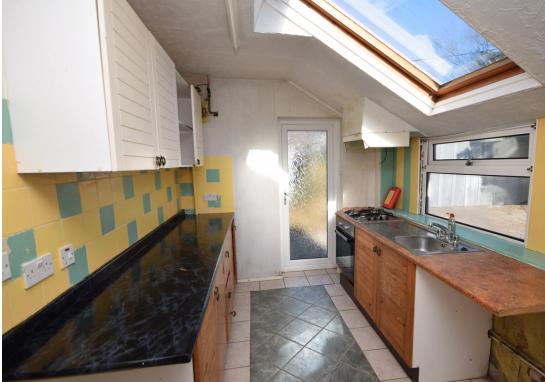

The ground floor includes two reception rooms, providing flexible living spaces for a lounge, dining area, or even a home office. The kitchen/breakfast room is spacious, with a brerakfast bar, creating the perfect hub for everyday living. A family bathroom is conveniently located on the ground floor. Upstairs, the property benefits from three good-sized bedrooms, ideal for a growing family or as a guest room and study space. The interior offers excellent potential for modernisation and improvement, allowing you to put your own stamp on the property.