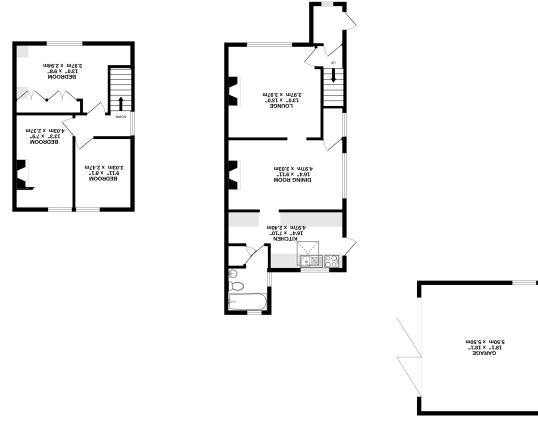

Web: www.keatsfearn.co.uk Email: sales@keatsfearn.co.uk Tel: 01252 718018 15 Downing Street, Farnham, Surrey, GU9 7PB

GROUND FLOOR 880 sq.ft. (81.7 sq.m.) approx.

keatsfearn

Vaglefield, 85 Glaziers Lane, Normandy, Guildford, Surrey. GU3 2DF. Offers Over £425,000

The ground floor includes two reception rooms, providing flexible living spaces for a lounge, dining area, or even a home office. The kitchen/breakfast room is spacious, with a brerakfast bar, creating the perfect hub for everyday living. A family bathroom is conveniently located on the ground floor. Upstairs, the property benefits from three good-sized bedrooms, ideal for a growing family or as a guest room and study space. The interior offers excellent potential for modernisation and improvement, allowing you to put your own stamp on the property.

The house is set on a good-sized plot of approximately 0.13 acres, providing a private and spacious garden with plenty of room for outdoor entertaining, gardening, or possible extension (subject to planning). The large detached garage with an attached carport provides excellent storage and vehicle parking options, while the large driveway can comfortably accommodate multiple vehicles. Located on the sought-after Glaziers Lane in the peaceful village of Normandy, this home enjoys a serene setting while remaining well-connected. Local shops, schools, and amenities are within easy reach, and the property offers easy access to Guildford, Farnham, and major road networks. Normandy is also surrounded by beautiful countryside, perfect for outdoor enthusiasts and families looking for a tranquil lifestyle.