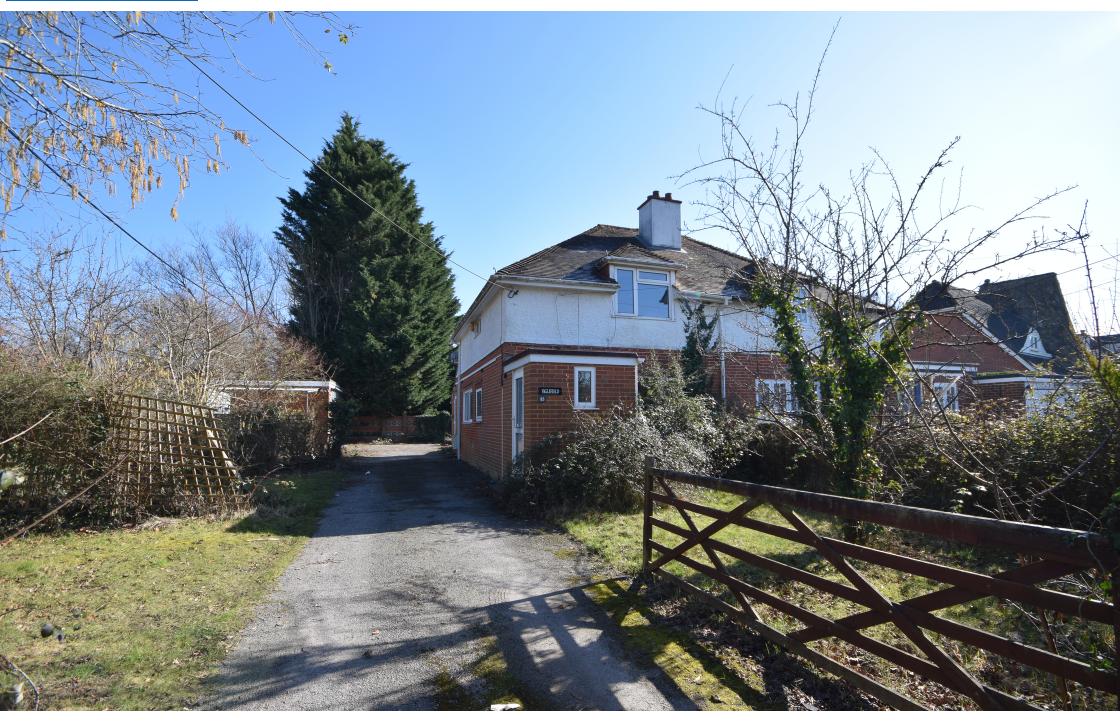

## Description

A charming 3-bedroom semi-detached home situated on a generous plot of approximately 0.13 acres, offering excellent potential to extend (subject to planning permission). The property features a spacious and well-configured layout, perfect for family living, along with the opportunity for further development. Located in the desirable village of Normandy, this home is within easy reach of local amenities, good schools, and transport links, making it ideal for both convenience and future growth.

The house is set on a good-sized plot of approximately 0.13 acres, providing a private and spacious garden with plenty of room for outdoor entertaining, gardening, or possible extension (subject to planning). The large detached garage with an attached carport provides excellent storage and vehicle parking options, while the large driveway can comfortably accommodate multiple vehicles. Located on the sought-after Glaziers Lane in the peaceful village of Normandy, this home enjoys a serene setting while remaining well-connected. Local shops, schools, and amenities are within easy reach, and the property offers easy access to Guildford, Farnham, and major road networks. Normandy is also surrounded by beautiful countryside, perfect for outdoor enthusiasts and families looking for a tranquil lifestyle.