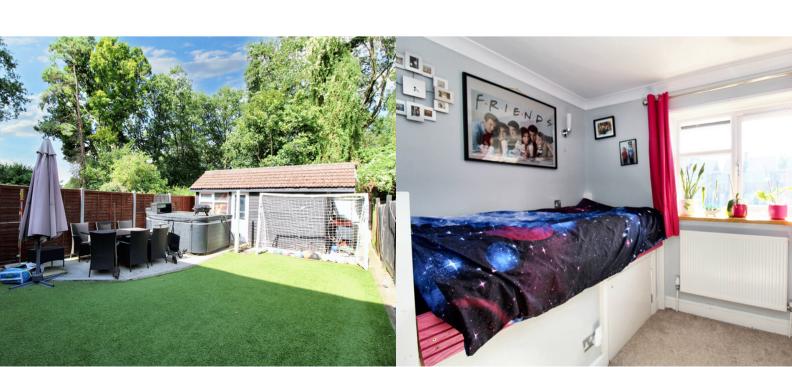

# REAR GARDEN

Low maintenance, west facing rear garden with artificial lawn. Backing onto woodlands.

#### **GARDEN STUDIO**

A versatile additional space at the bottom of the garden with power and lighting.

## **BEDROOM FOUR**

2.5m x 2.9m (8' 2" x 9' 6")

Single bedroom with built in bed, storage cupboard. Window to the front aspect. Radiator.