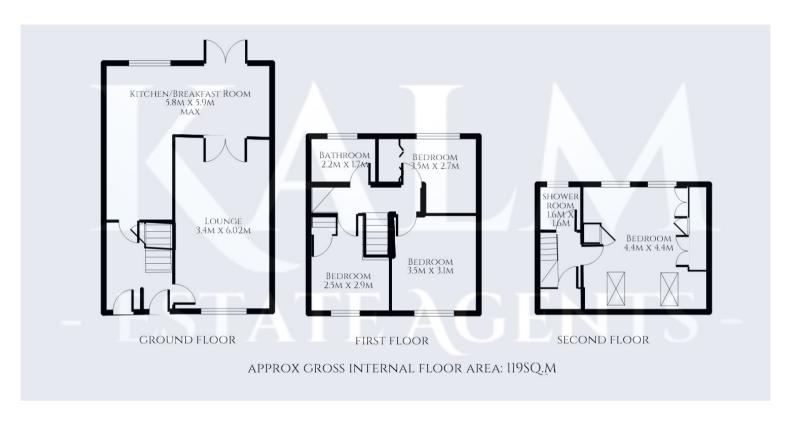

# **ROOM DESCRIPTIONS**

## **GROUND FLOOR**

### **ENTRANCE HALLWAY**

Two new composite doors allow access to the hallway with doors to the lounge and kitchen/diner. Stairs to the first floor. Storage cupboard.

#### LOUNGE

3.4m x 6.02m (11' 2" x 19' 9")

A fantastic size room with window to the front aspect, doors opening to the kitchen/diner. Radiator.

#### KITCHEN/DINER

5.9m x 5.8m (19' 4" x 19' 0") MAX

Extended to the rear of the property, to create this family entertaining kitchen/diner. Refitted shaker style kitchen comprising a range of wall and base units with Quartz worksurface over and upstands. Two integrated fridge/freezers, induction 5 ring hob with extractor over and double eye level oven. Space for washing machine, tumble dryer and dishwasher. Window to the rear Space for large table with french doors opening to the rear garden.

# **FIRST FLOOR**

#### FIRST FLOOR LANDING

Doors to bedrooms and bathroom. Stairs to the second floor.

#### **BEDROOM TWO**

3.5m x 3.1m (11' 6" x 10' 2")

Double bedroom with window to the front aspect. Radiator.

### **BEDROOM THREE**

3.5m x 2.7m (11' 6" x 8' 10")

Double bedroom with window to the rear aspect. Fitted double wardrobes. Radiator.

## **BEDROOM FOUR**

2.5m x 2.9m (8' 2" x 9' 6")

Single bedroom with built in bed, storage cupboard. Window to the front aspect. Radiator.

#### BATHROOM

2.2m x 1.7m (7' 3" x 5' 7")

Bathroom comprising; side panel bath, wash hand basin and w/c. Window to the rear aspect.

## SECOND FLOOR

## SECOND FLOOR LANDING

Doors to the bedroom and shower room. Storage with power.

#### BEDROOM ONE

4.4m x 4.4m (14' 5" x 14' 5")

Double bedroom with two windows to rear aspect, two Velux windows to front aspect, downlights, storage in eaves and radiator.

## SHOWER ROOM

1.6m x 1.6m (5' 3" x 5' 3")

Fully tiled shower room with single shower enclosure and thermostatic shower, Wash hand basing and w/c. Down lighting. Window to the rear aspect.