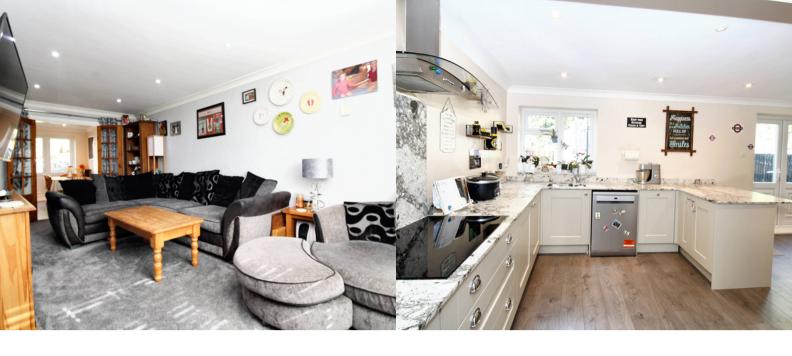

#### LOUNGE

3.4m x 6.02m (11' 2" x 19' 9")

A fantastic size room with window to the front aspect, doors opening to the kitchen/diner. Radiator.

#### KITCHEN/DINER

5.9m x 5.8m (19' 4" x 19' 0") MAX

Extended to the rear of the property, to create this family entertaining kitchen/diner. Refitted shaker style kitchen comprising a range of wall and base units with Quartz worksurface over and upstands. Two integrated fridge/freezers, induction 5 ring hob with extractor over and double eye level oven. Space for washing machine, tumble dryer and dishwasher. Window to the rear Space for large table with french doors opening to the rear garden.