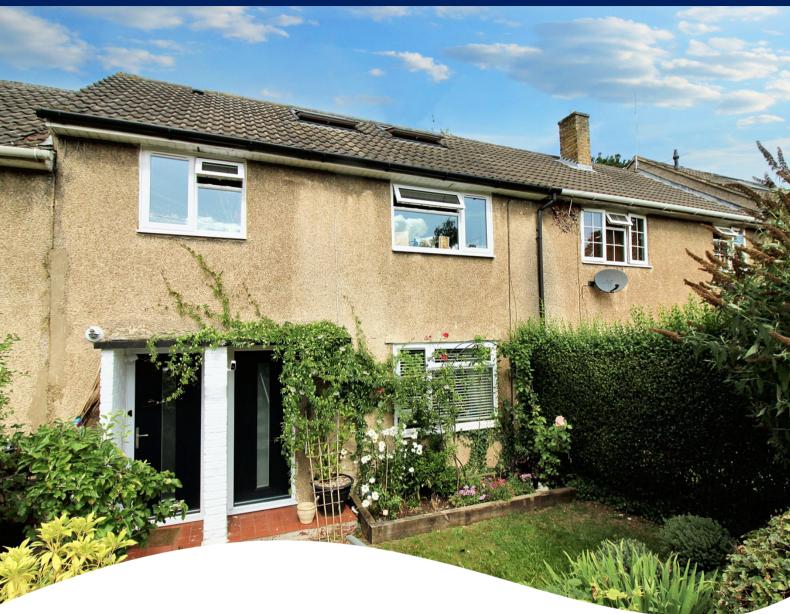

# PROPERTY DESCRIPTION

\*\*\*GUIDE PRICE £375,000 - £400,000\*\*\*

This four bedroom, extended property in Valley Way with outside studio is a fantastic home for a growing family. Split over three floors; the accommodation has been finished beautifully. The ground floor benefits from two new composite front doors leading to the entrance hallway with doors to the lounge and a great entertaining kitchen/diner; on the first floor, there are three good size bedrooms and family bathroom; and on the second floor, the largest double bedroom and shower room. The rear garden is low maintenance with artificial lawn and a studio with power and lighting.

## FRONT GARDEN

Landscaped front garden with path to the front doors.

# REAR GARDEN

Low maintenance, west facing rear garden with artificial lawn. Backing onto woodlands.