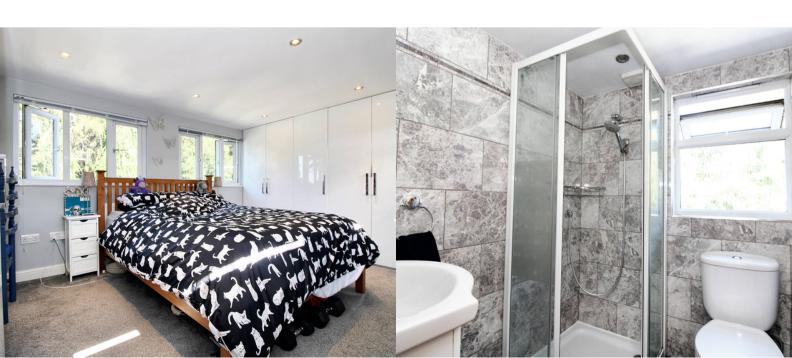

#### BATHROOM

2.2m x 1.7m (7' 3" x 5' 7")

Bathroom comprising; side panel bath, wash hand basin and w/c. Window to the rear aspect.

#### BEDROOM ONE

4.4m x 4.4m (14' 5" x 14' 5")

Double bedroom with two windows to rear aspect, two Velux windows to front aspect, downlights, storage in eaves and radiator.

## SHOWER ROOM

1.6m x 1.6m (5' 3" x 5' 3")

Fully tiled shower room with single shower enclosure and thermostatic shower, Wash hand basing and w/c. Down lighting. Window to the rear aspect.