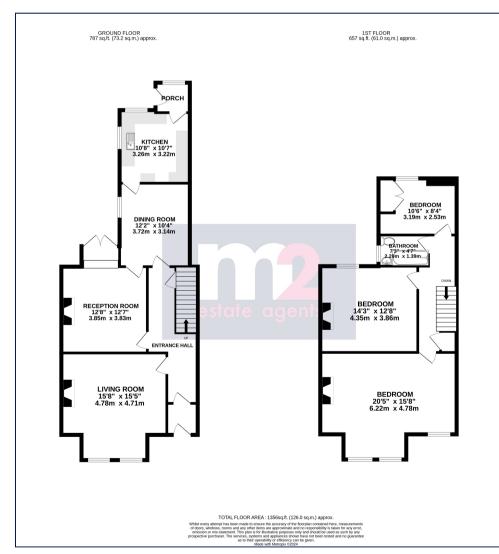

Located in a popular residential location with easy access to the Heads of the Valleys road, this spacious bay fronted terraced house offers accommodation comprising: Entrance hallway, three reception rooms, modern fitted kitchen, three good size bedrooms and three piece family bathroom to the first floor. This style of property offers excellent family size accommodation and is complimented further by Gas central heating and double glazing. To the outside there is a forecourt frontage and to the rear a paved garden with large shed and double driveway providing parking.