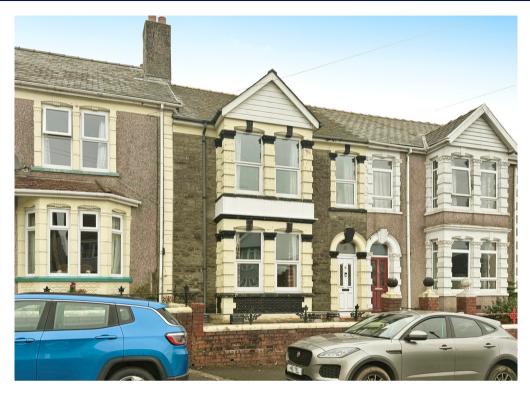

8 King Edward Road, Brynmawr, Ebbw Vale.
NP23 4SD
£259,950

Tenure Freehold

- BAY FRONTED TERRACED HOUSE
- THREE BEDROOMS
- GAS CENTRAL HEATING & DOUBLE GLAZING
- THREE RECEPTION ROOMS
- WALKING DISTANCE TO SCHOOLS
- PARKING FOR TWO VEHICLES AT THE REAR

Located in a popular residential location with easy access to the Heads of the Valleys road, this spacious bay fronted terraced house offers accommodation comprising: Entrance hallway, three reception rooms, modern fitted kitchen, three good size bedrooms and three piece family bathroom to the first floor. This style of property offers excellent family size accommodation and is complimented further by Gas central heating and double glazing. To the outside there is a forecourt frontage and to the rear a paved garden with large shed and double driveway providing parking.