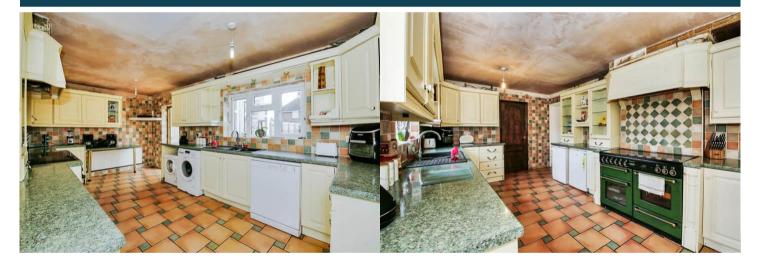

The property is tenanted and rental yields can be obtained through Bettermove.

The interior of this well presented property comprises a spacious living room, dining room, the conservatory, the fitted kitchen and a convenient WC on the ground floor of the building. The first floor consists of 5 bedrooms, the family bathroom and a separate shower room. The exterior boasts a private rear garden, perfect for enjoying the summer months.