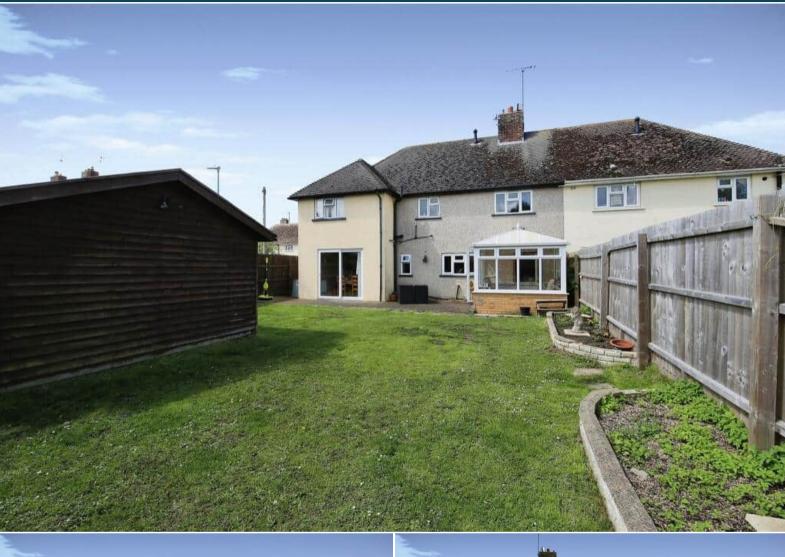

The property is tenanted and rental yields can be obtained through Bettermove.

The interior of this well presented property comprises a spacious living room, dining room, the conservatory, the fitted kitchen and a convenient WC on the ground floor of the building. The first floor consists of 5 bedrooms, the family bathroom and a separate shower room. The exterior boasts a private rear garden, perfect for enjoying the summer months.