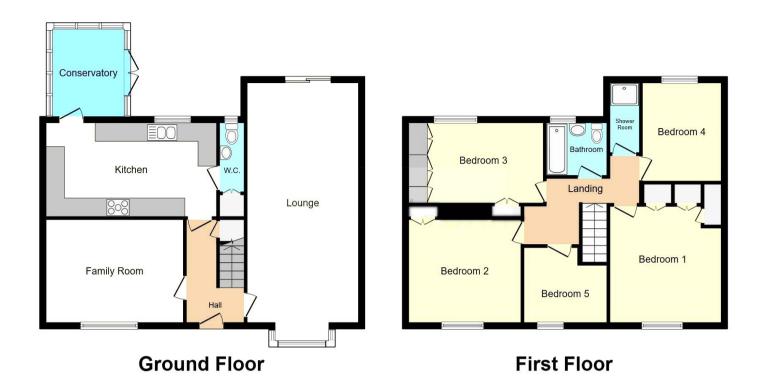

The property is tenanted and rental yields can be obtained through Bettermove.

The interior of this well presented property comprises a spacious living room, dining room, the conservatory, the fitted kitchen and a convenient WC on the ground floor of the building. The first floor consists of 5 bedrooms, the family bathroom and a separate shower room. The exterior boasts a private rear garden, perfect for enjoying the summer months.

This floorplan is for illustrative purposes only and is not drawn to scale. Measurements, floor-areas, openings and orientations are approximate. They should not be relied upon for any purpose and do not form any part of an agreement. No liability is taken for any error or mis-statement. All parties must rely on their own inspections.