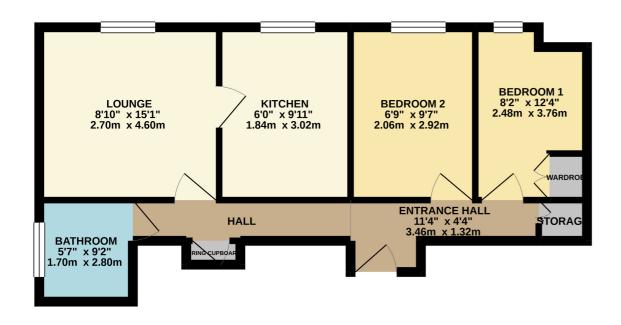

# GROUND FLOOR 455 sq.ft. (42.3 sq.m.) approx.

#### TOTAL FLOOR AREA: 455 sq.ft. (42.3 sq.m.) approx.

Whits every attempt has been made to ensure the accusary of the floorplan contained here, measurements of doors, individes, cross and any other lense are approximate and no responsibility is taken for any error, omission or mis-statement. This plan is for illustrative purposes only and should be used as such by any prospective purchaser. The services, systems and applicances shown have nobe been tested and no guarantee as to their operability or efficiency; can be given.