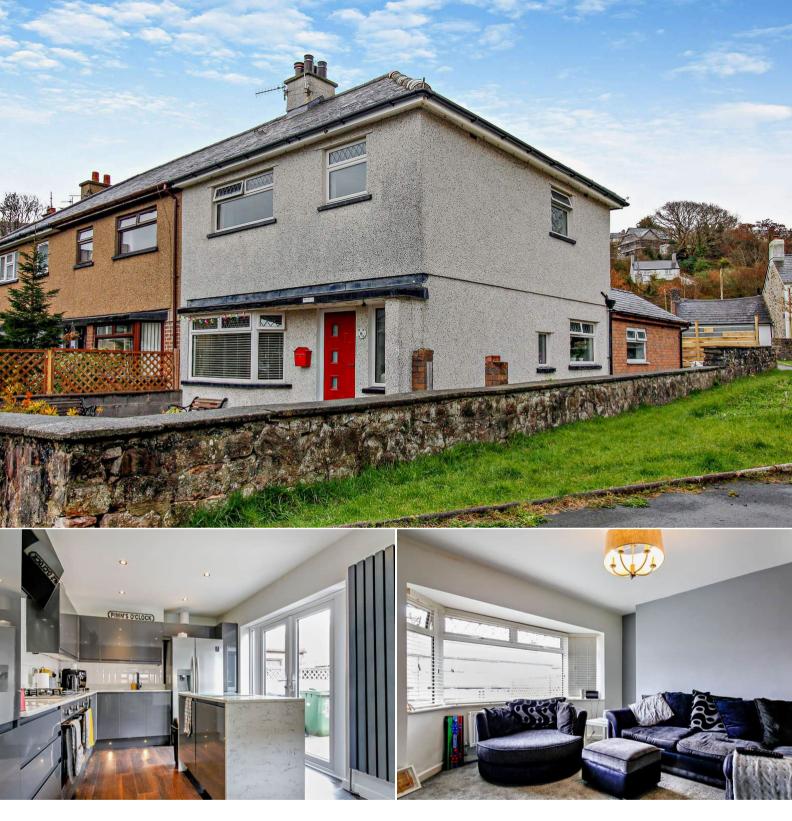

## Abercaseg Bangor

Bettermove are proud to present this 4 bedroom end of terrace house in Bethesda, Bangor.

The property benefits from double glazing, gas central heating throughout and has off street parking available via car park to the rear.

The council tax band is C.

The interior of this beautifully presented property comprises a spacious living room, dining room and fitted kitchen, bedroom and utility room on the ground floor. The first floor consists of 3 bedrooms and the family bathroom, this house also features an attic conversion. The exterior boasts a private rear garden, perfect for enjoying the summer months.

Located in the popular town of Bethesda, the property is close to a range of amenities, including shops, supermarkets, restaurants and pubs.

Excellent transport connections can be found from the A5 and many local bus routes.