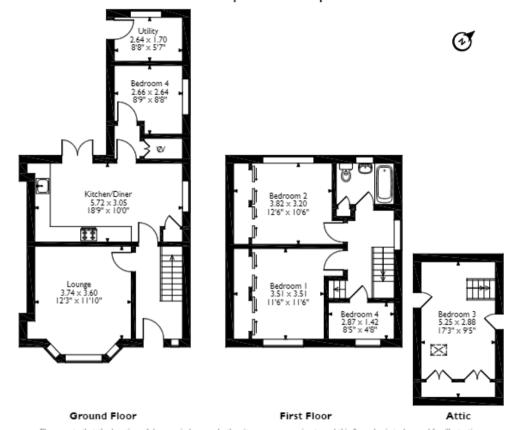

## Abercaseg, Bethesda, Bangor Approximate Gross Internal Area 113 Sq M/1216 Sq Ft

Please note that the location of doors, windows and other items are approximate and this floorplan is to be used for illustrative purposes only. Unauthorized reproduction is prohibited.