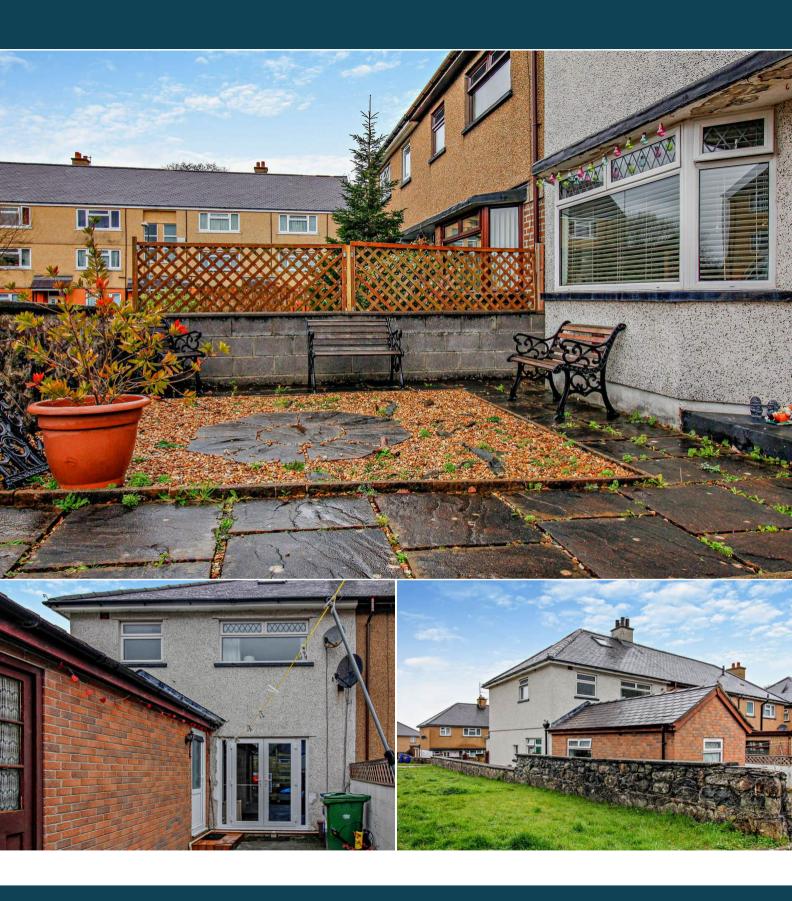

## Abercaseg Bangor

Bettermove are proud to present this 4 bedroom end of terrace house in Bethesda, Bangor.

The property benefits from double glazing, gas central heating throughout and has off street parking available via car park to the rear.

The council tax band is C.

The interior of this beautifully presented property comprises a spacious living room, dining room and fitted kitchen, bedroom and utility room on the ground floor. The first floor consists of 3 bedrooms and the family bathroom, this house also features an attic conversion. The exterior boasts a private rear garden, perfect for enjoying the summer months.

Located in the popular town of Bethesda, the property is close to a range of amenities, including shops, supermarkets, restaurants and pubs.

Excellent transport connections can be found from the A5 and many local bus routes.