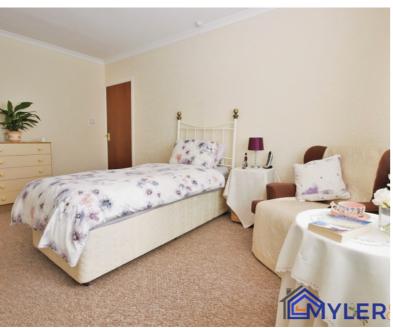

### Bathroom

Family Room/Dining Room 3.58m x 3.59m (11' 9" x 11' 9")

Kitchen 3.68m x 2.12m (12' 1" x 6' 11")

Bedroom One 4.54m x 3.25m (14' 11" x 10' 8")

Bedroom Three 2.33m x 3.25m (7' 8" x 10' 8")

First Floor