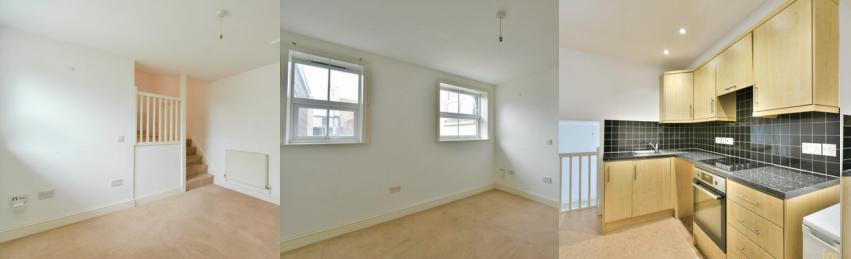

# Kitchen/Dining Room

 $11'\ 1''\ x\ 10'\ 2''\ (3.38m\ x\ 3.10m)$  A fitted kitchen comprising; a range of working surfaces with inset stainless steel sink and drainer unit with mixer tap, inset four ring electric hob, a range of matching wall and base cupboards with fitted drawers, built-in electric hob, radiator.

### Lounge

11' 6" x 11' 4" (3.51m x 3.45m) Two double glazed windows to the side, radiator, telephone point.