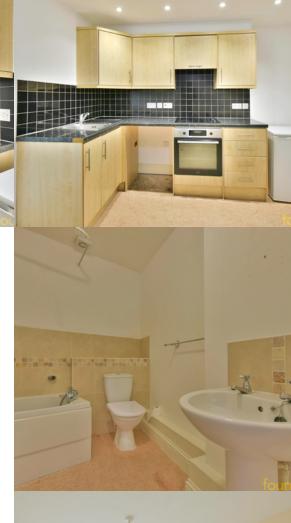

# Kitchen/Dining Room

 $11'\ 1''\ x\ 10'\ 2''\ (3.38m\ x\ 3.10m)$  A fitted kitchen comprising; a range of working surfaces with inset stainless steel sink and drainer unit with mixer tap, inset four ring electric hob, a range of matching wall and base cupboards with fitted drawers, built-in electric hob, radiator.

# Bathroom

A modern fitted white suite comprising; low level WC, panelled bath with mixer tap, pedestal wash hand basin, radiator.