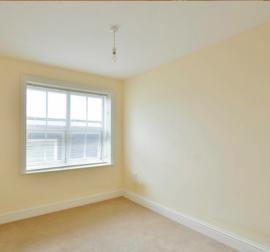

## **Bedroom One**

9' 11" x 8' 6" (3.02m x 2.59m) Double glazed window to the rear, radiator.

# **Bedroom Two**

 $10'\ 10''\ x\ 9'\ 1''\ (3.30m\ x\ 2.77m)$  Double glazed window to the rear, radiator, cupboard housing electric boiler.