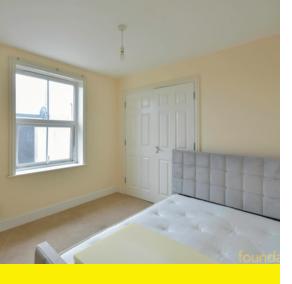

## **Bedroom One**

9' 11" x 8' 6" (3.02m x 2.59m) Double glazed window to the rear, radiator.

# **Bedroom Two**

 $10'\ 10''\ x\ 9'\ 1''\ (3.30m\ x\ 2.77m)$  Double glazed window to the rear, radiator, cupboard housing electric boiler.