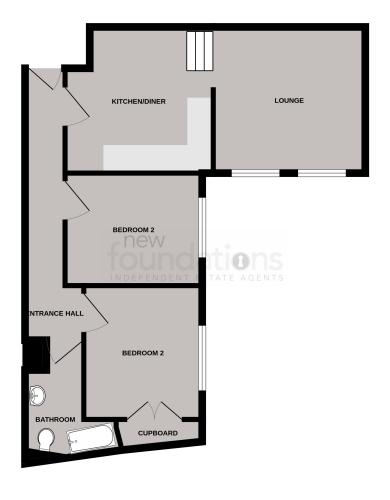

#### **ROOM DESCRIPTIONS**

### Communal Entrance Hall

Accessed via communal front door, stairs rising to the second floor.

#### Entrance Hall

Accessed via private front door, entry-phone handset, radiator.

# Kitchen/Dining Room

 $11'\ 1''\ x\ 10'\ 2''\ (3.38m\ x\ 3.10m)$  A fitted kitchen comprising; a range of working surfaces with inset stainless steel sink and drainer unit with mixer tap, inset four ring electric hob, a range of matching wall and base cupboards with fitted drawers, built-in electric hob, radiator.

### Lounge

11' 6" x 11' 4" (3.51m x 3.45m) Two double glazed windows to the side, radiator, telephone point.

## **Bedroom One**

9' 11" x 8' 6" (3.02m x 2.59m) Double glazed window to the rear, radiator.

# **Bedroom Two**

 $10'\ 10''\ x\ 9'\ 1''\ (3.30m\ x\ 2.77m)$  Double glazed window to the rear, radiator, cupboard housing electric boiler.

# Bathroom

A modern fitted white suite comprising; low level WC, panelled bath with mixer tap, pedestal wash hand basin, radiator.

#### **GROUND FLOOR**

Whilst every attempt has been made to ensure the accuracy of the floorplan contained here, measurements of doors, windows, rooms and any other items are approximate and no responsibility is taken for any error, prospective purchaser. The services, systems and appliances shown have not been tested and no guarantee as to their operability or efficiency can be given by the contraction of the c