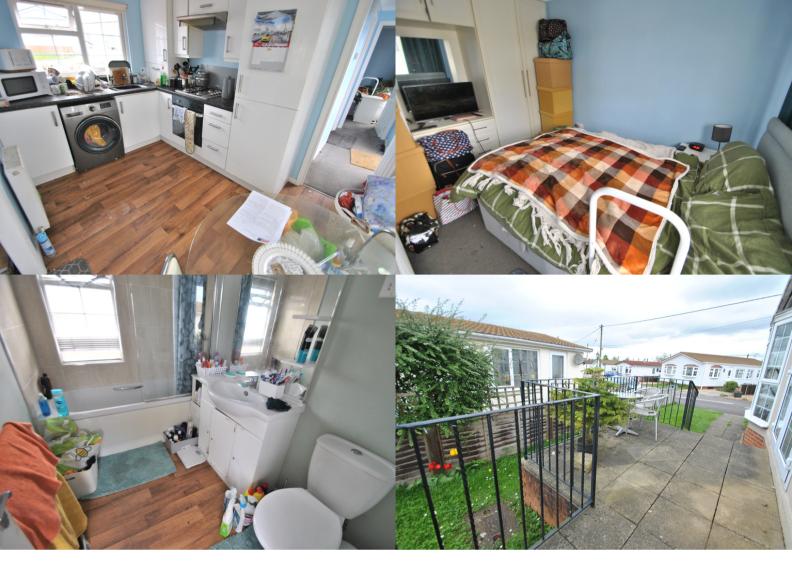

The accommodation comprises: entrance hall with doors to lounge, kitchen, bathroom, bedroom one and two. Lounge: windows to front and side aspect, fireplace fitted with electric fire, double panelled radiator. Kitchen: french doors to raised patio area, window to side aspect, modern fitted kitchen comprising a matching range of eye and base level storage units with built-in oven, gas hob and extractor hood, space and plumbing for washing machine, and integrated fridge freezer. Bathroom with window to side aspect, modern white suite comprising bath fitted with shower unit and shower screen, vanity unit, WC and single panelled radiator. Bedroom one: bay window to front aspect, single panelled radiator, built-in double wardrobe and drawer unit.

Exterior: front garden being mainly laid to lawn with raised brick planter, there is a block paved driveway for one vehicle: rear garden is enclosed with a raised patio area with wrought iron railings and is laid to lawn and stocked with various flowers and shrubs and metal storage shed.