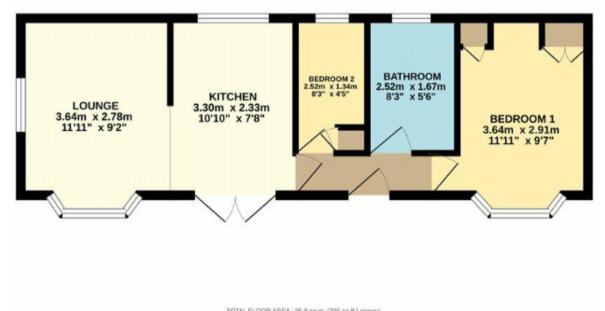

The accommodation comprises: entrance hall with doors to lounge, kitchen, bathroom, bedroom one and two. Lounge: windows to front and side aspect, fireplace fitted with electric fire, double panelled radiator. Kitchen: french doors to raised patio area, window to side aspect, modern fitted kitchen comprising a matching range of eye and base level storage units with built-in oven, gas hob and extractor hood, space and plumbing for washing machine, and integrated fridge freezer. Bathroom with window to side aspect, modern white suite comprising bath fitted with shower unit and shower screen, vanity unit, WC and single panelled radiator. Bedroom one: bay window to front aspect, single panelled radiator, built-in double wardrobe and drawer unit.

TOTAL FLOOR AREA: 35.8 s.g.m. (386 s.g.ft.) approx. Whilst every attempt has been made to ensure the accuracy of the floorplan contained here, measurements of dears, windows, norms and any other tensis are approximate and an responsibility is taken for any error, omission or missionement. The plan is for inkitated purposes only and howd the used as such ity any prospective purchaser. The services, system and appliances shown have not tens instead and ne guarantee as to their operability or efficiency on the given. Nade with Metropic C2023