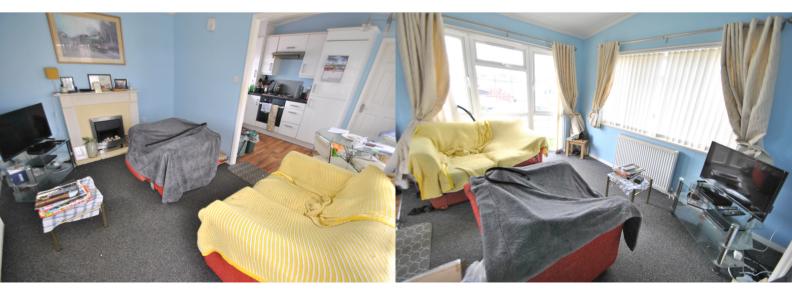

The accommodation comprises: entrance hall with doors to lounge, kitchen, bathroom, bedroom one and two. Lounge: windows to front and side aspect, fireplace fitted with electric fire, double panelled radiator. Kitchen: french doors to raised patio area, window to side aspect, modern fitted kitchen comprising a matching range of eye and base level storage units with built-in oven, gas hob and extractor hood, space and plumbing for washing machine, and integrated fridge freezer. Bathroom with window to side aspect, modern white suite comprising bath fitted with shower unit and shower screen, vanity unit, WC and single panelled radiator. Bedroom one: bay window to front aspect, single panelled radiator, built-in double wardrobe and drawer unit.