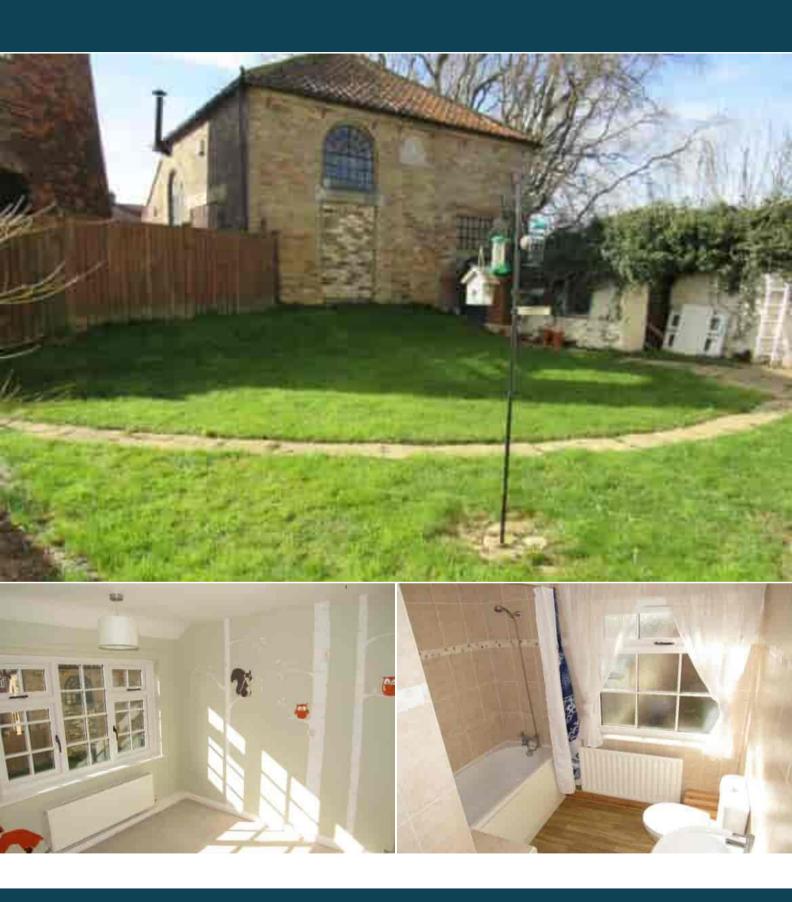

## Mill Lane Lincoln

Bettermove are proud to present this 2 bedroom semi-detached house in Billinghay available with no forward chain.

The property benefits from double glazing, oil fired central heating throughout and has off street parking available.

The council tax band is A.

The interior of this beautifully presented property comprises a spacious living room, utility room and fitted kitchen/dining room on the ground floor. The first floor consists of 2 bedrooms and the family bathroom. The exterior boasts a private rear garden, perfect for enjoying the summer months.

Located in the popular village of Billinghay, the property is close to a range of amenities, including shops, supermarkets, restaurants and pubs. Excellent transport connections can be found from Ruskington train station and local bus routes.