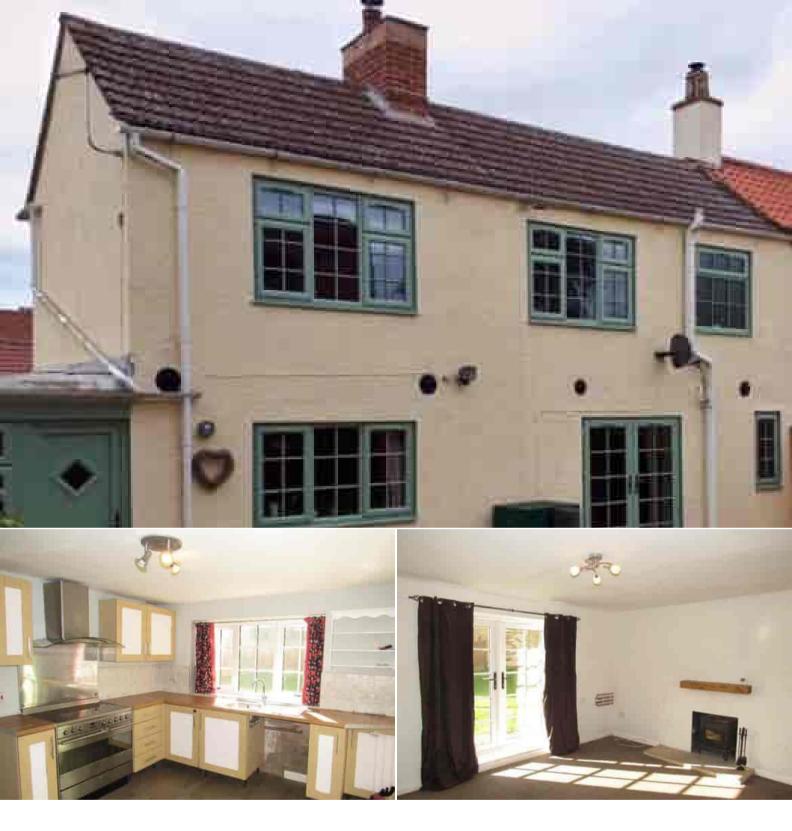

## Mill Lane Lincoln

Bettermove are proud to present this 2 bedroom semi-detached house in Billinghay available with no forward chain.

The property benefits from double glazing, oil fired central heating throughout and has off street parking available.

The council tax band is A.

The interior of this beautifully presented property comprises a spacious living room, utility room and fitted kitchen/dining room on the ground floor. The first floor consists of 2 bedrooms and the family bathroom. The exterior boasts a private rear garden, perfect for enjoying the summer months.

Located in the popular village of Billinghay, the property is close to a range of amenities, including shops, supermarkets, restaurants and pubs. Excellent transport connections can be found from Ruskington train station and local bus routes.