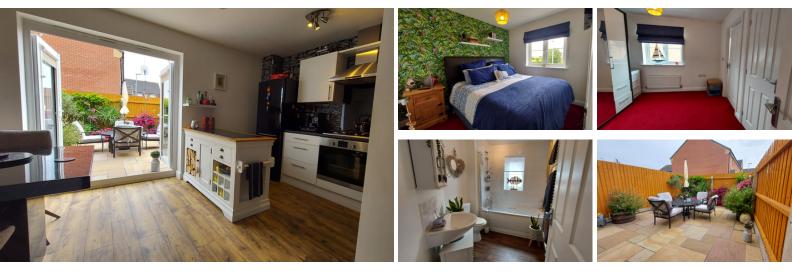

## 12 Shelsley Walsh Rise, Bourne, Lincolnshire PE10 9GU

£207,000

т: 01778 420011

\*\*\*WELL PRESENTED THROUGHOUT \*\*\* This modern end of terrace home is ideal for any first time buyer looking for a property they can just move straight into. The property is in fantastic condition and is ideally located close to local schools and amenities. The property has two double bedrooms ensuite to main and a family bathroom. Downstairs there is a lounge with a lovely feature fire, cloakroom and refitted kitchen/breakfast room. Outside there is a shared carport with two allocated parking spaces and a low maintenance rear garden. This property is highly sought after so viewings are recommended. EPC energy rating C / Council Tax Band.

#### LOUNGE

15' 8" x 11' 6" (4.78m x 3.51m) (approx.) UPVC windows to front and side, radiator, stairs to first floor, feature fireplace Fitted with a three piece suite comprising wash hand basin, and cupboard.

#### **KITCHEN/BREAKFAST ROOM**

15' 1" x 10' 5" narrowing to 8'5" (4.60m x 3.17m) (approx.) OUTSIDE Fitted with a range of base and wall mounted units with work Front: Box hedging with stone gravel and path to the front surfaces over, stainless steel sink unit, mixer tap and upstands. Oven, hob, extractor fan, fridge/freezer space, plumbing for automatic washing machine. Radiator, UPVC French doors to garden.

#### **BEDROOM ONE**

11' 5" x 9' 8" narrowing to 8'4" (3.48m x 2.95m) (approx.) UPVC double glazed window to rear, radiator and double wardrobe.

#### **ENSUITE**

Fitted with a three piece suite comprising wash hand basin, shower cubicle and WC. Heated towel rail, UPVC double glazed window to rear and extractor fan.

### BATHROOM

WC and bath with mixer tap and shower over. Extractor fan and UPVC double glazed window to side.

door.

Rear: Low maintenance enclosed by fencing, gravel area, paved patio, shed and side access.