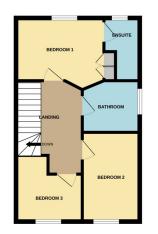

#### LANDING

Stairs from ground floor, cupboard, loft access.

#### **BEDROOM ONE**

11' 5" x 9' 8" narrowing to 8'4" (3.48m x 2.95m) (approx.) UPVC double glazed window to rear, radiator and double wardrobe.

#### **ENSUITE**

Fitted with a three piece suite comprising wash hand basin, shower cubicle and WC. Heated towel rail, UPVC double glazed window to rear and extractor fan.

#### **BEDROOM TWO**

9' 9" x 8' 0" (2.97m x 2.44m) (approx.) UPVC double glazed window to front and radiator.

8' 6" x 6' 8" (2.59m x 2.03m) (approx.) UPVC double glazed window to front and radiator.

### BATHROOM

WC and bath with mixer tap and shower over. Extractor fan and UPVC double glazed window to side.

door.

Rear: Low maintenance enclosed by fencing, gravel area, paved patio, shed and side access.

#### **AGENTS NOTE**

The floorplan is for illustrative purposes only. Fixtures and fittings may not represent the current state of the property. Not to scale and is meant as a guide only.

or contract. Any measurements included are for guidance only and, as such, must urniture etc. We have not tested any apparatus, equipment, fixtur legal title of the property. uch details provided by us. We accept