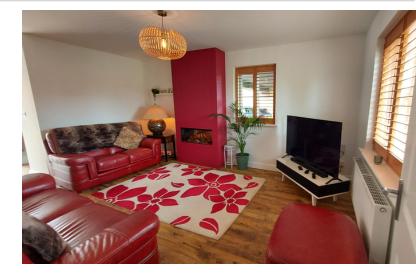

#### LOUNGE

15' 8" x 11' 6" (4.78m x 3.51m) (approx.) UPVC windows to front and side, radiator, stairs to first floor, feature fireplace Fitted with a three piece suite comprising wash hand basin, and cupboard.