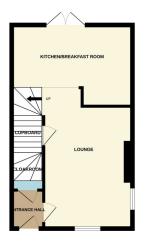

#### **ENTRANCE HALL**

Composite door to front.

### **CLOAKROOM**

Fitted with a two piece suite comprising wash hand basin BEDROOM THREE and WC. Partly tiled walls and radiator.

#### LOUNGE

15' 8" x 11' 6" (4.78m x 3.51m) (approx.) UPVC windows to front and side, radiator, stairs to first floor, feature fireplace Fitted with a three piece suite comprising wash hand basin, and cupboard.

#### **KITCHEN/BREAKFAST ROOM**

15' 1" x 10' 5" narrowing to 8'5" (4.60m x 3.17m) (approx.) OUTSIDE Fitted with a range of base and wall mounted units with work Front: Box hedging with stone gravel and path to the front surfaces over, stainless steel sink unit, mixer tap and upstands. Oven, hob, extractor fan, fridge/freezer space, plumbing for automatic washing machine. Radiator, UPVC French doors to garden.

#### **AGENTS NOTE**

The floorplan is for illustrative purposes only. Fixtures and fittings may not represent the current state of the property. Not to scale and is meant as a guide only.

or contract. Any measurements included are for guidance only and, as such, must urniture etc. We have not tested any apparatus, equipment, fixtur legal title of the property. uch details provided by us. We accept