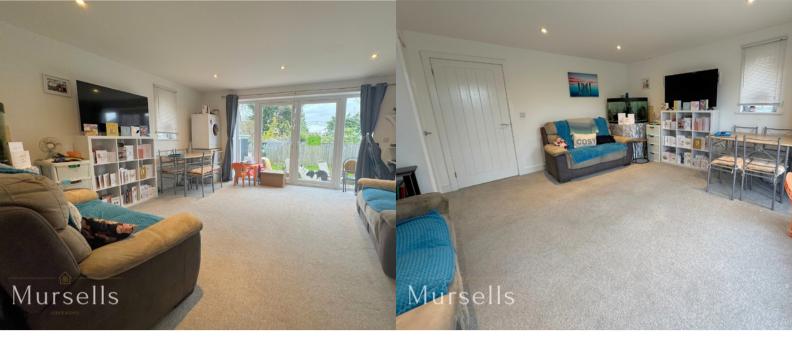

Inside, the home features a bright and spacious lounge/diner with French doors opening onto a private rear garden—perfect for entertaining or relaxing.

The modern fitted kitchen is both sleek and practical, complemented by a downstairs w.c. for added convenience.