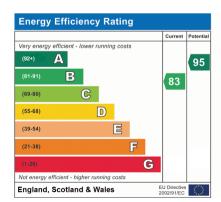

Additional highlights include double glazing, gas central heating, and No Forward Chain.

Book your appointment to view internally by contacting Mursells Estate Agents today!

Total floor area 71.0 sq.m. (764 sq.ft.) approx