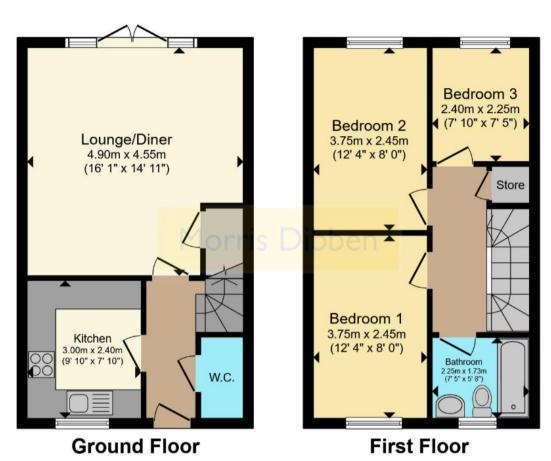

Additional highlights include double glazing, gas central heating, and No Forward Chain.

Book your appointment to view internally by contacting Mursells Estate Agents today!

Total floor area 71.0 sq.m. (764 sq.ft.) approx

This floorplan is for illustrative purposes only and is not drawn to scale. Measurements, floor-areas, openings and orientations are approximate. They should not be relied upon for any purpose and do not form any part of an agreement. No liability is taken for any error or mis-statement. All parties must rely on their own inspections.