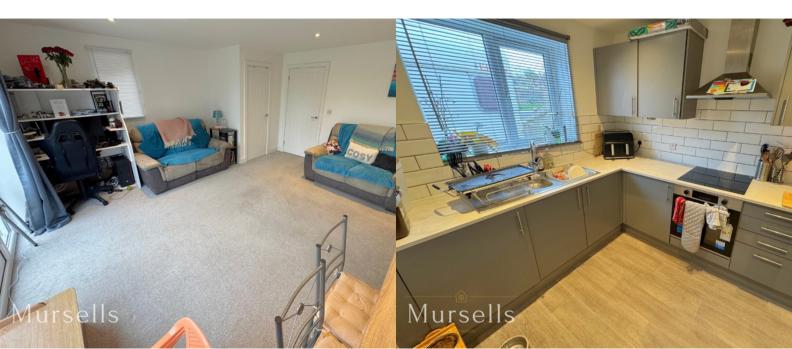

Inside, the home features a bright and spacious lounge/diner with French doors opening onto a private rear garden—perfect for entertaining or relaxing.

The modern fitted kitchen is both sleek and practical, complemented by a downstairs w.c. for added convenience.