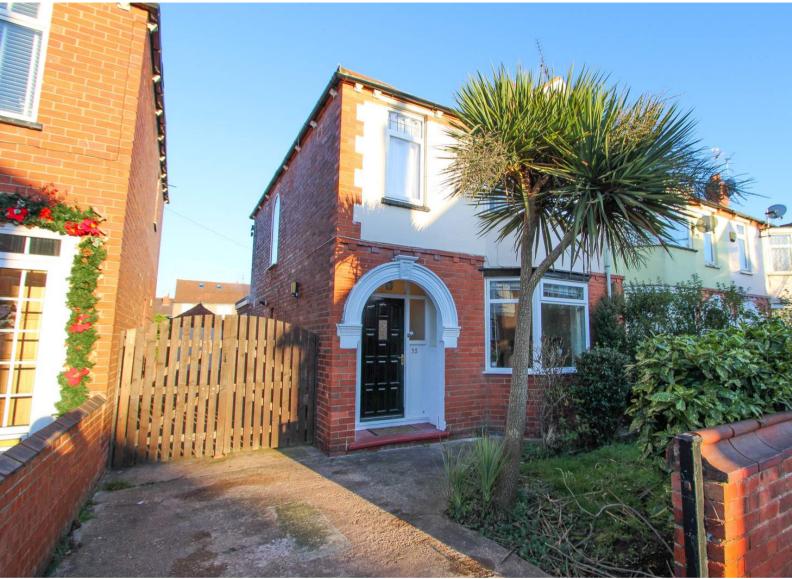

3 Bedroom(s), Semi-Detached House, Freehold

Goldsborough Road, Town Moor, Doncaster.

- 3D Virtual Tour Available
- Three Bedroom Semi Detached Family Home
- Spacious Lounge Diner
- Kitchen
- Family Bathroom

### **Owner's View**

Nestled in the sought-after area of Town Moor, this charming 3-bedroom semi-detached home on Goldsborough Road offers an excellent opportunity for families or first-time buyers. With no onward chain, this property is ready to become your next home and has great potential for adding your own personal touch. Situated close to local amenities, schools, and transport links, this property offers the perfect blend of convenience and comfort. Don't miss out – arrange your viewing today!

#### Front Aspect

**Rear Garden** 