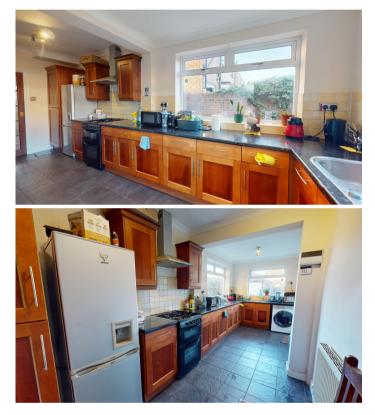

3 Bedroom(s), Semi-Detached House, Freehold

Goldsborough Road, Town Moor, Doncaster.

- 3D Virtual Tour Available
- Three Bedroom Semi Detached Family Home
- Spacious Lounge Diner
- Kitchen
- Family Bathroom

## **Ground Floor**

**Floor Plan** 

Kitchen

Lounge Diner

**First Floor** 

**Floor Plan** 

Master Bedroom

All measurements provided are approximate and should be verified before exchange of contracts. No appliances have been tested and should be checked to ensure they are in good working order.