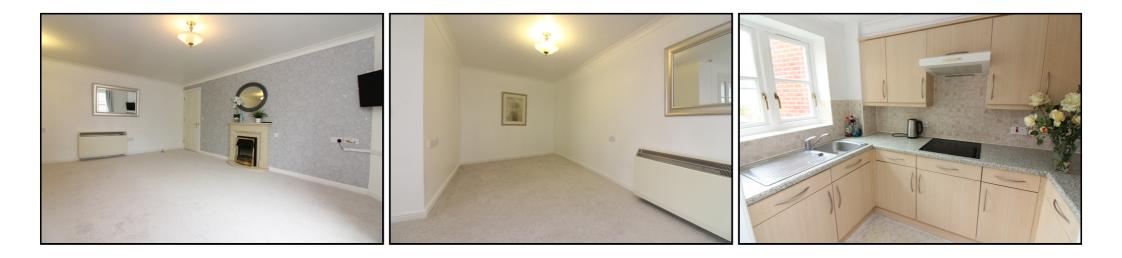

## Living/Dining Room:

Abt. 20' 0" x 17' 6" (6.10m x 5.33m) maximum measurements. A good sized 'L' shaped living/dining room with double glazed window to rear overlooking the communal gardens. Feature fireplace with inset electric fire. Television point. Wall mounted electric night storage heater. Telephone point. Coving to ceiling. Newly fitted carpet.

#### Kitchen:

Abt. 8' 11" x 5' 9" (2.72m x 1.75m) A well-appointed kitchen comprising a good range of eye and base level units with ample roll top work surfaces. Single drainer stainless steel sink unit. Built-in electric hob with extractor hood over. Integrated eye level electric oven, under counter fridge and under counter freezer. Tiled splash back area. Double glazed window to rear. Coving to ceiling. Vinyl flooring.