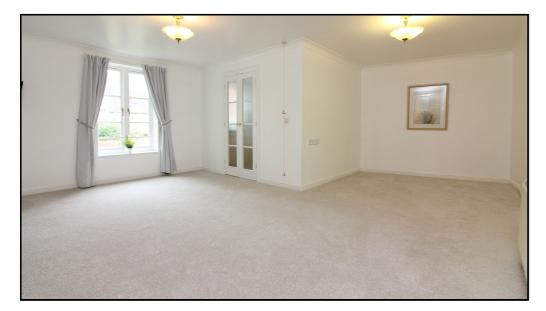

## Living/Dining Room:

Abt. 20' 0" x 17' 6" (6.10m x 5.33m) maximum measurements. A good sized 'L' shaped living/dining room with double glazed window to rear overlooking the communal gardens. Feature fireplace with inset electric fire. Television point. Wall mounted electric night storage heater. Telephone point. Coving to ceiling. Newly fitted carpet.