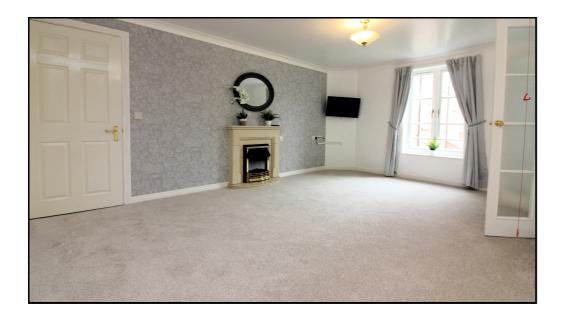

## Living/Dining Room:

Abt. 20' 0" x 17' 6" (6.10m x 5.33m) maximum measurements. A good sized 'L' shaped living/dining room with double glazed window to rear overlooking the communal gardens. Feature fireplace with inset electric fire. Television point. Wall mounted electric night storage heater. Telephone point. Coving to ceiling. Newly fitted carpet.