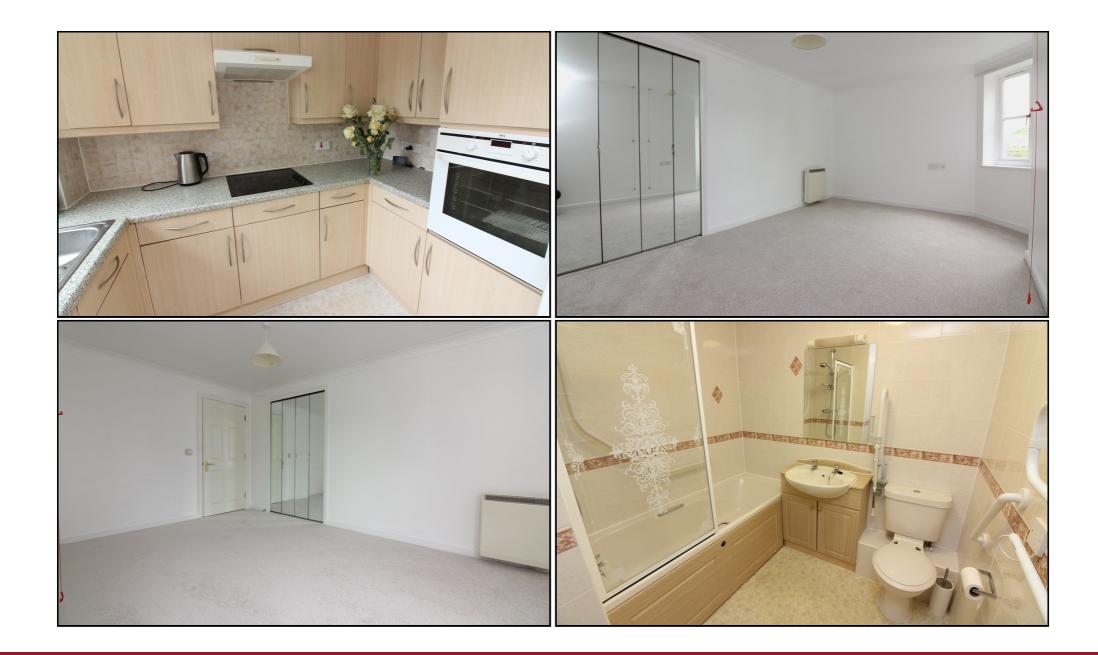

## Living/Dining Room:

Abt. 20' 0" x 17' 6" (6.10m x 5.33m) maximum measurements. A good sized 'L' shaped living/dining room with double glazed window to rear overlooking the communal gardens. Feature fireplace with inset electric fire. Television point. Wall mounted electric night storage heater. Telephone point. Coving to ceiling. Newly fitted carpet.

#### Kitchen:

Abt. 8' 11" x 5' 9" (2.72m x 1.75m) A well-appointed kitchen comprising a good range of eye and base level units with ample roll top work surfaces. Single drainer stainless steel sink unit. Built-in electric hob with extractor hood over. Integrated eye level electric oven, under counter fridge and under counter freezer. Tiled splash back area. Double glazed window to rear. Coving to ceiling. Vinyl flooring.

#### Bedroom:

Abt. 15' 7" x 11' 4" (4.75m x 3.45m) maximum measurements. A large double bedroom with double glazed window to rear. Built-in wardrobes with mirrored doors. Wall mounted electric night storage heater. Television point. Telephone point. Coving to ceiling. Newly fitted carpet.

### Bathroom:

A three piece suite comprising panelled bath with shower over and glass shower screen, vanity unit with inset wash hand basin and low level WC. Fully tiled walls. Extractor fan. Wall mounted electric fan heater. Coving to ceiling. Vinyl flooring.