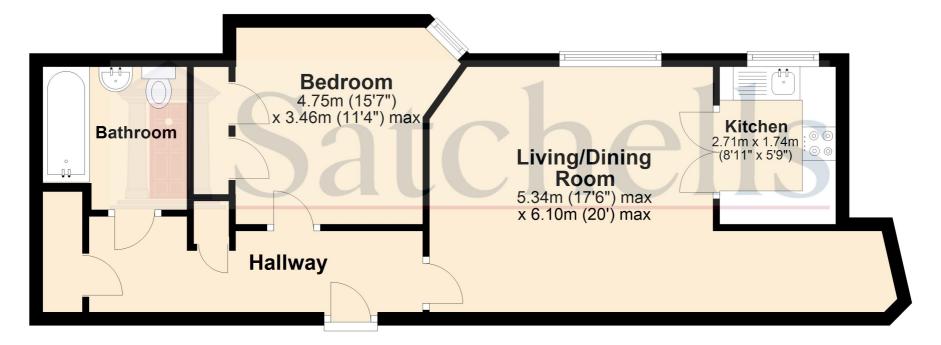

# **Ground Floor**

For illustrative purposes only - NOT TO SCALE - Measurements shown are approximate. The size and position of doors, windows, appliances and other features are approximate. Plan produced using PlanUp.