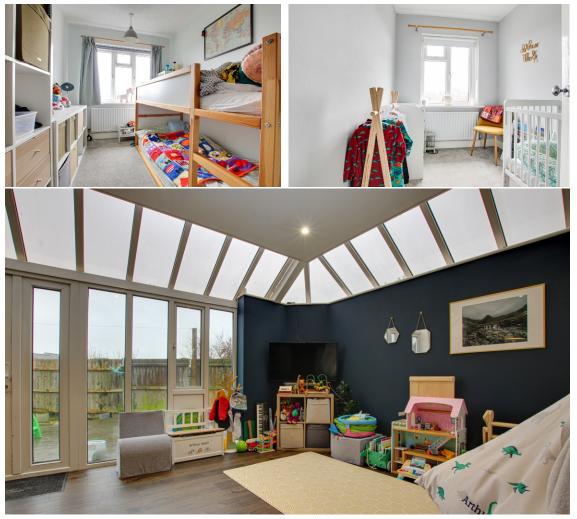

On the ground floor is an impressive open plan lounge/family room. The main living room has a bay window at the front of the property and a featured Log burner. The kitchen has been tastefully extended with a range of contemporary units. The kitchen has a very contemporary and stylish look with exposed brickwork and solid oak kitchen worktops. The Kitchen has fully integrated appliances including a dishwasher, fridge-freezer, five-burner gas hob, electric oven with an extractor fan. From the kitchen there are UPVC doors, which lead onto the decking of the garden. Also located on the ground floor is the boot room and family bathroom. The first floor incorporates two double bedrooms and a single bedroom. The master bedroom has an ensuite.