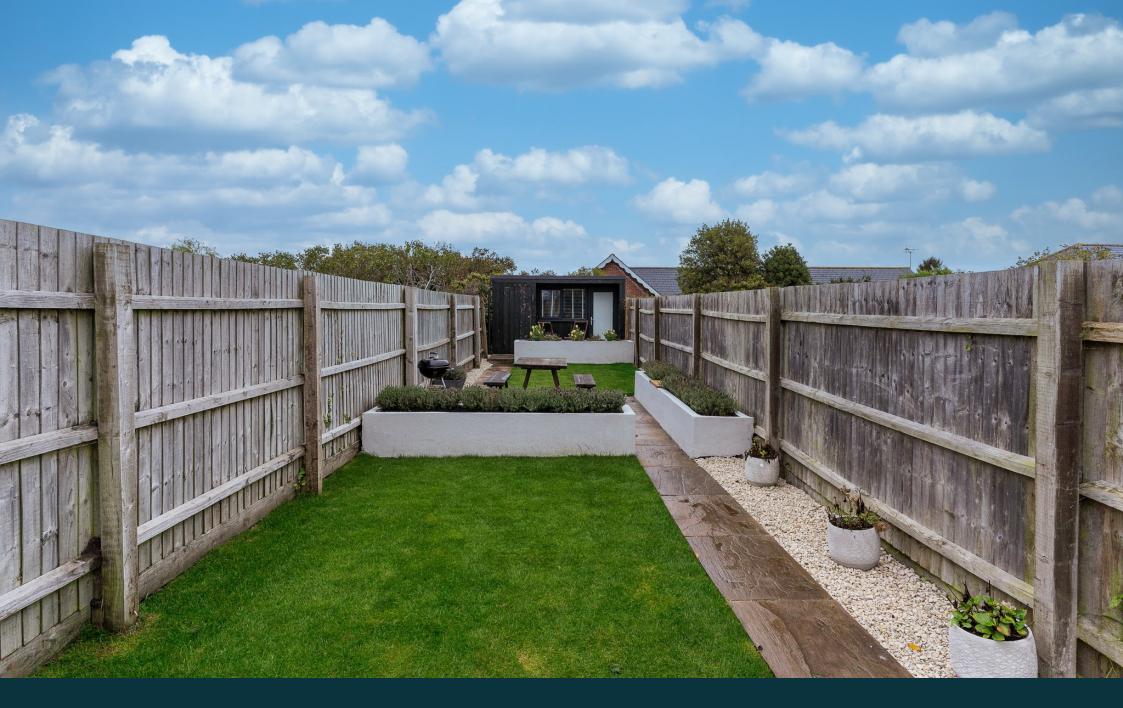

#### Grounds & Gardens

At the front of the property, there is ample parking and a side gate, which gives access to the rear garden. The garden is westerly facing has been landscaped with raised planters along the side and at the rear of the garden. At the far end of the garden there is fully insulated Scandinavian style cladded studio with timber decking outside. The studio has electricity and Internet connection and is a perfect set up for someone working from home.