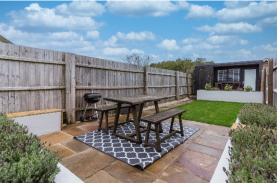

#### Grounds & Gardens

At the front of the property, there is ample parking and a side gate, which gives access to the rear garden. The garden is westerly facing has been landscaped with raised planters along the side and at the rear of the garden. At the far end of the garden there is fully insulated Scandinavian style cladded studio with timber decking outside. The studio has electricity and Internet connection and is a perfect set up for someone working from home.