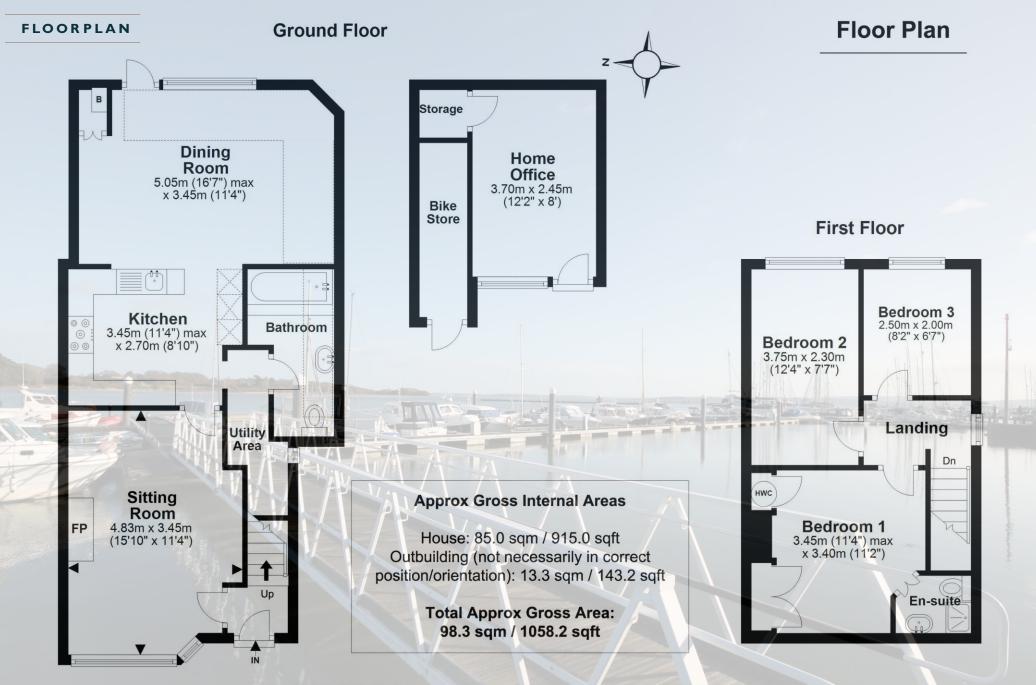

3

£425,000

Illustration for identification purposes only; measurements are approximate, not to scale.EPC New Forest Plan produced using PlanUp.