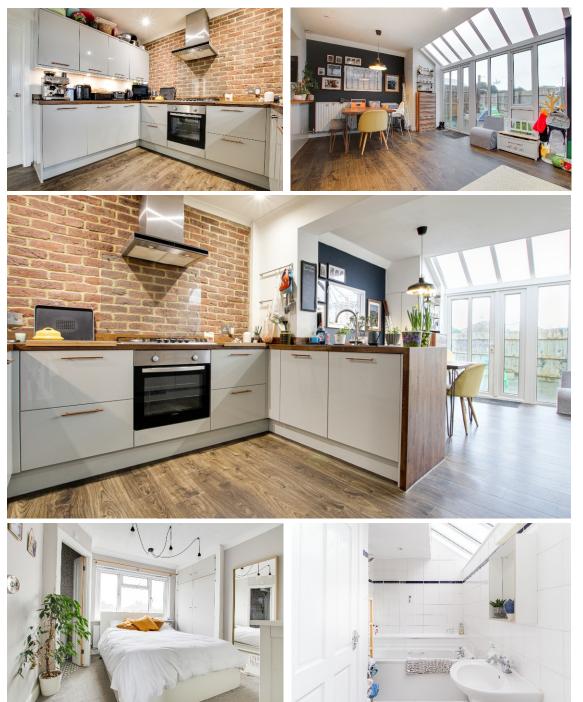

On the ground floor is an impressive open plan lounge/family room. The main living room has a bay window at the front of the property and a featured Log burner. The kitchen has been tastefully extended with a range of contemporary units. The kitchen has a very contemporary and stylish look with exposed brickwork and solid oak kitchen worktops. The Kitchen has fully integrated appliances including a dishwasher, fridge-freezer, five-burner gas hob, electric oven with an extractor fan. From the kitchen there are UPVC doors, which lead onto the decking of the garden. Also located on the ground floor is the boot room and family bathroom. The first floor incorporates two double bedrooms and a single bedroom. The master bedroom has an ensuite.

#### Grounds & Gardens

At the front of the property, there is ample parking and a side gate, which gives access to the rear garden. The garden is westerly facing has been landscaped with raised planters along the side and at the rear of the garden. At the far end of the garden there is fully insulated Scandinavian style cladded studio with timber decking outside. The studio has electricity and Internet connection and is a perfect set up for someone working from home.