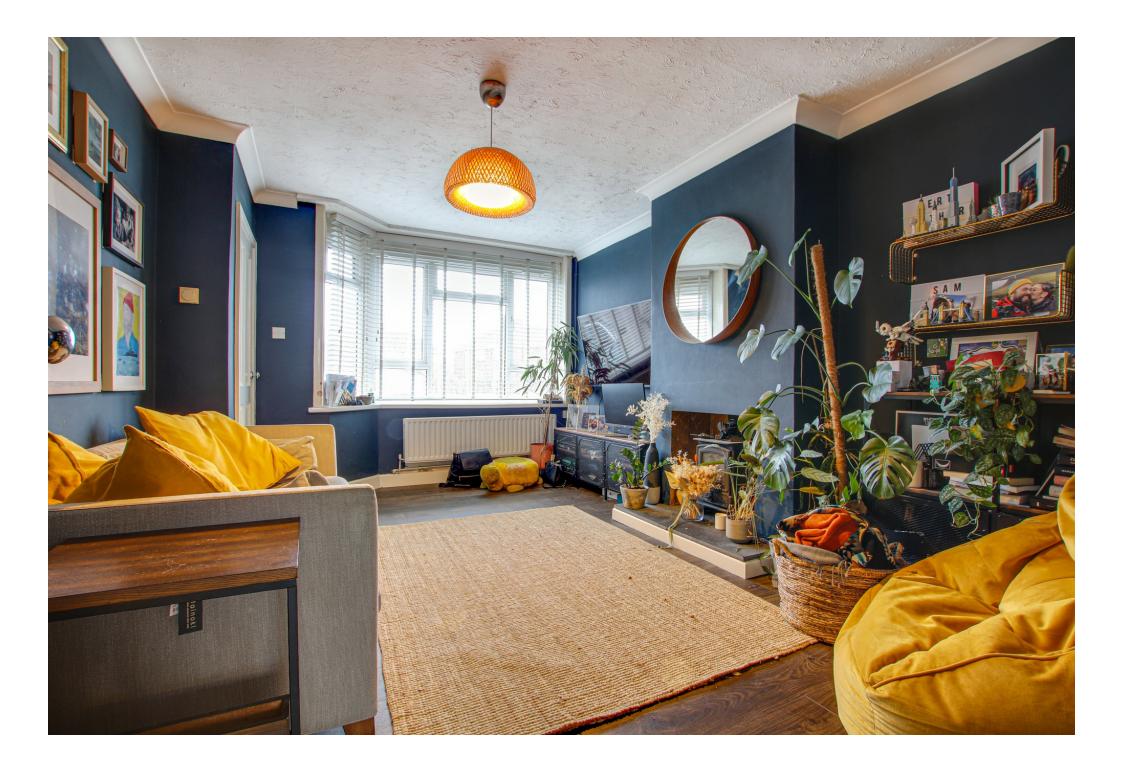

On the ground floor is an impressive open plan lounge/family room. The main living room has a bay window at the front of the property and a featured Log burner. The kitchen has been tastefully extended with a range of contemporary units. The kitchen has a very contemporary and stylish look with exposed brickwork and solid oak kitchen worktops. The Kitchen has fully integrated appliances including a dishwasher, fridge-freezer, five-burner gas hob, electric oven with an extractor fan. From the kitchen there are UPVC doors, which lead onto the decking of the garden. Also located on the ground floor is the boot room and family bathroom. The first floor incorporates two double bedrooms and a single bedroom. The master bedroom has an ensuite.