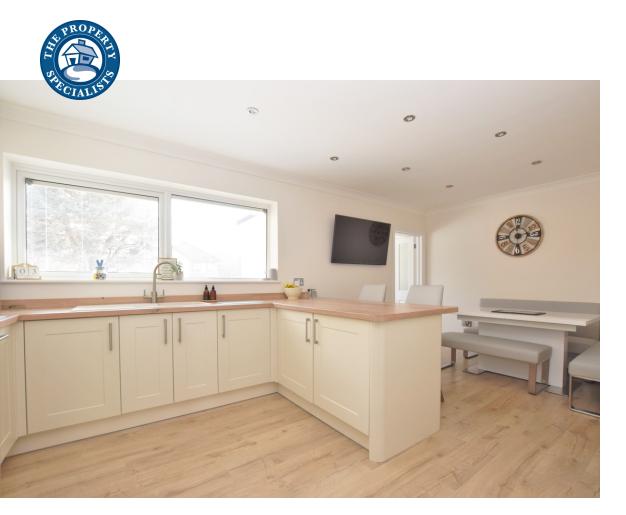

The family home is entered via a porch to the front, where you are greeted by a good size hallway with feature window, stairs to first floor with ample under stair storage and a downstairs cloakroom W/C. To the front of the property is a large kitchen breakfast room with a range of fitted units incorporating integrated appliances, including two ovens and an induction hob. This space is a fantastic area for entertaining.