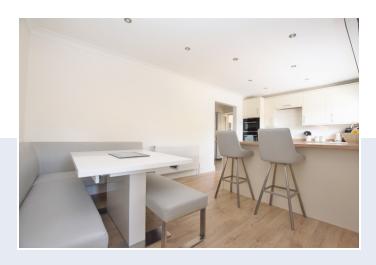

The family home is entered via a porch to the front, where you are greeted by a good size hallway with feature window, stairs to first floor with ample under stair storage and a downstairs cloakroom W/C. To the front of the property is a large kitchen breakfast room with a range of fitted units incorporating integrated appliances, including two ovens and an induction hob. This space is a fantastic area for entertaining.

The property also boasts a separate utility room with further storage units and space for a washing machine and tumble dryer. To the rear of the property are the two fantastic reception rooms giving you so much space for the family, overlooking the large rear garden.