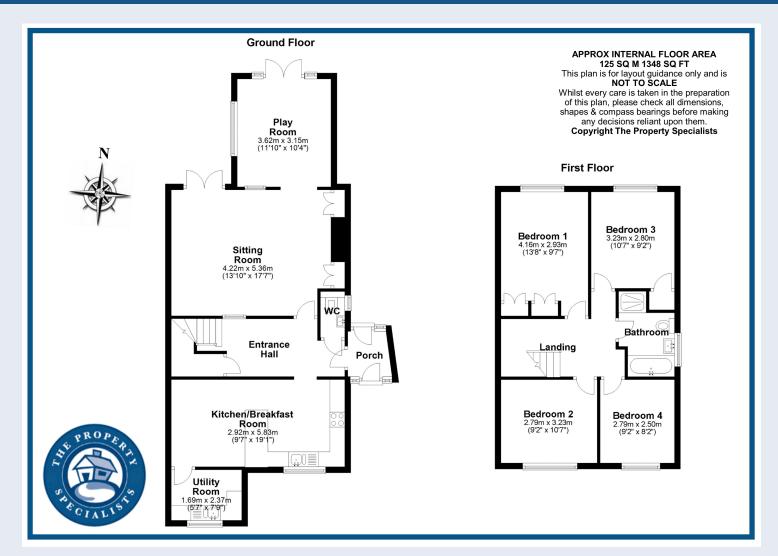

The family home is entered via a porch to the front, where you are greeted by a good size hallway with feature window, stairs to first floor with ample under stair storage and a downstairs cloakroom W/C. To the front of the property is a large kitchen breakfast room with a range of fitted units incorporating integrated appliances, including two ovens and an induction hob. This space is a fantastic area for entertaining.

The property also boasts a separate utility room with further storage units and space for a washing machine and tumble dryer. To the rear of the property are the two fantastic reception rooms giving you so much space for the family, overlooking the large rear garden.

Upstairs there are four great size bedrooms all with big double glazed windows letting in lots of natural light and a modern white three piece bathroom suite to the side.

The Property is nicely set back from the road providing parking for several cars and the rear garden is mainly laid to lawn and over 140 feet in length.