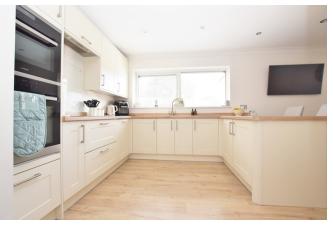

The family home is entered via a porch to the front, where you are greeted by a good size hallway with feature window, stairs to first floor with ample under stair storage and a downstairs cloakroom W/C. To the front of the property is a large kitchen breakfast room with a range of fitted units incorporating integrated appliances, including two ovens and an induction hob. This space is a fantastic area for entertaining.