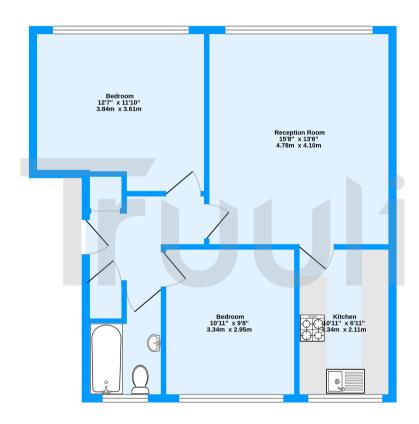

Ground Floor 632 sq.ft. (58.7 sq.m.) approx.

Lynne Court, Birdhurst Road, Croydon, CR0

TOTAL FLOOR AREA: 632 sq.ft. (58.7 sq.m.) approx.
Measurements are approximate. Not to scale. Illustrative purposes only