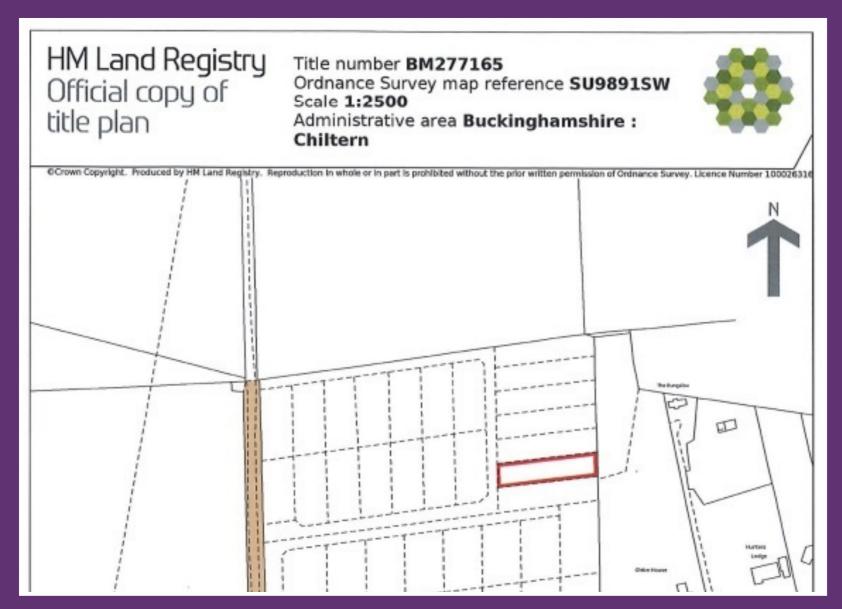

Photographs etc: The photographs show only certain parts of the property as they appeared at the time they were taken. Areas, measurements and distances given are approximate only.

20 Market Place Chalfont St Peter Buckinghamshire SL9 9EA