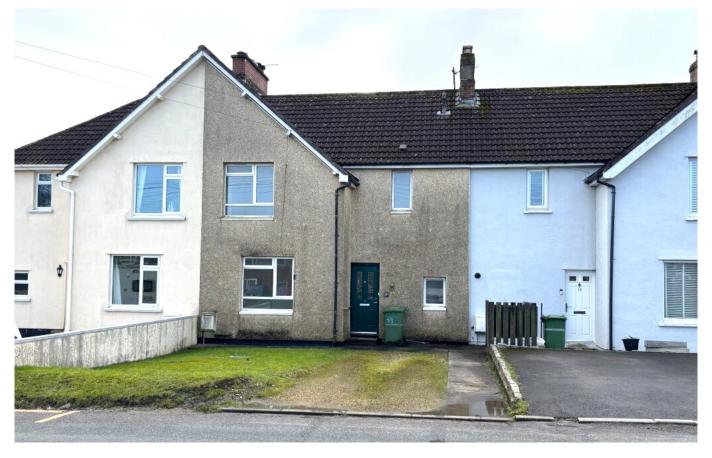

# The Crescent

Coleford, Radstock, BA3 5RS

£260,000 Freehold

**3 2 €**1 EPC C

## Description

A three bedroom mid terrace property located within the village of Coleford, in need of modernisation and updating with a good size garden to the rear, off road parking to the front and is being sold with no onward chain. In brief the accommodation comprises an entrance hall with stairs rising to the first floor, sitting room with views over the garden, kitchen with a range of fitted wall and base units with door to the garden and a dining room. To the first floor there is a good size landing, three bedrooms, two having superb views of open countryside to the rear and a family bathroom with white suite. Viewing recommended.

## **Features**

- Mid terrace family home
- In need of modernisation and updating
- Popular Mendip village
- Good size garden to the rear
- Countryside views
- Two reception rooms
- Kitchen
- Three bedrooms
- Bathroom
- Off road parking to the front