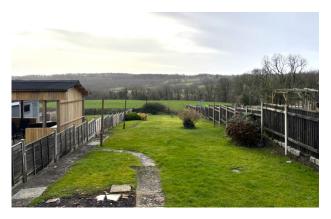

## Description

A three bedroom mid terrace property located within the village of Coleford, in need of modernisation and updating with a good size garden to the rear, off road parking to the front and is being sold with no onward chain. In brief the accommodation comprises an entrance hall with stairs rising to the first floor, sitting room with views over the garden, kitchen with a range of fitted wall and base units with door to the garden and a dining room. To the first floor there is a good size landing, three bedrooms, two having superb views of open countryside to the rear and a family bathroom with white suite. Viewing recommended.

## **Features**

- Mid terrace family home
- In need of modernisation and updating
- Popular Mendip village
- Good size garden to the rear
- Countryside views
- Two reception rooms
- Kitchen
- Three bedrooms
- Bathroom
- Off road parking to the front