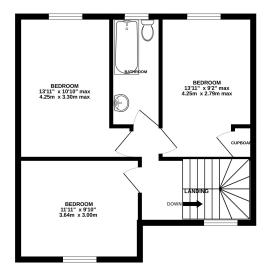

## Description

A three bedroom mid terrace property located within the village of Coleford, in need of modernisation and updating with a good size garden to the rear, off road parking to the front and is being sold with no onward chain. In brief the accommodation comprises an entrance hall with stairs rising to the first floor, sitting room with views over the garden, kitchen with a range of fitted wall and base units with door to the garden and a dining room. To the first floor there is a good size landing, three bedrooms, two having superb views of open countryside to the rear and a family bathroom with white suite. Viewing recommended.

#### TOTAL FLOOR AREA: 1005 sq.ft. (93.4 sq.m.) approx.