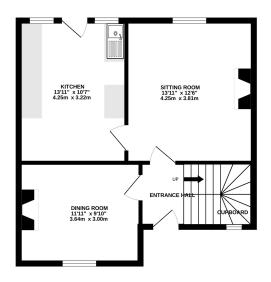

# The Crescent

Coleford, Radstock, BA3 5RS









£260,000 Freehold

**3 2 €**1 EPC C

## Description

A three bedroom mid terrace property located within the village of Coleford, in need of modernisation and updating with a good size garden to the rear, off road parking to the front and is being sold with no onward chain. In brief the accommodation comprises an entrance hall with stairs rising to the first floor, sitting room with views over the garden, kitchen with a range of fitted wall and base units with door to the garden and a dining room. To the first floor there is a good size landing, three bedrooms, two having superb views of open countryside to the rear and a family bathroom with white suite. Viewing recommended.





#### TOTAL FLOOR AREA: 1005 sq.ft. (93.4 sq.m.) approx.



## **Features**

- Mid terrace family home
- In need of modernisation and updating
- Popular Mendip village
- Good size garden to the rear
- Countryside views
- Two reception rooms
- Kitchen
- Three bedrooms
- Bathroom
- Off road parking to the front



- Council Tax Band B
- Tenure Freehold
- EPC Rating C



### MIDSOMER NORTON OFFICE

Telephone 01761 411010

14, High Street, Midsomer Norton, Somerset BA3 2HP

midsomernorton@cooperandtanner.co.uk

**COOPER TANNER**