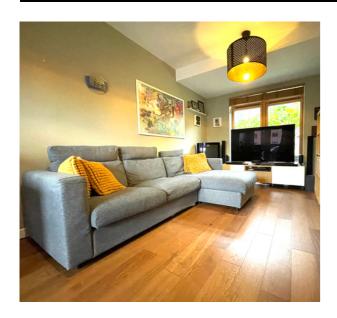

As you enter this property, you are greeted by an entrance hall, which connects the bright and modern kitchen, the comfortable living room and the downstairs cloakroom. The first floor comprises of the master bedroom, with access to the balcony, and the family bathroom. The second floor consists of bedrooms two and three, with the second bedroom offering access to the balcony. Outside, the property offers one allocated underground parking space and is offered for sale with no upper chain.

#### **ENTRANCE HALL**

SITTING ROOM

11' 2" x 19' 7" (3.40m x 5.97m)

**KITCHEN** 

9' 0" x 11' 0" (2.74m x 3.35m)

**DOWNSTAIRS CLOAKROOM** 

3' 6" x 5' 9" (1.07m x 1.75m)

**FIRST FLOOR** 