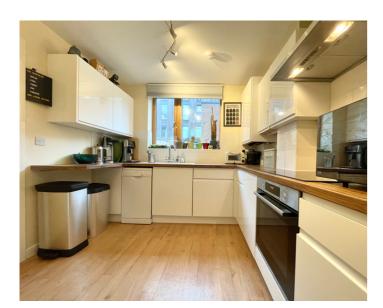

As you enter this property, you are greeted by an entrance hall, which connects the bright and modern kitchen, the comfortable living room and the downstairs cloakroom. The first floor comprises of the master bedroom, with access to the balcony, and the family bathroom. The second floor consists of bedrooms two and three, with the second bedroom offering access to the balcony. Outside, the property offers one allocated underground parking space and is offered for sale with no upper chain.

#### **ENTRANCE HALL**

SITTING ROOM

11' 2" x 19' 7" (3.40m x 5.97m)

**KITCHEN** 

9' 0" x 11' 0" (2.74m x 3.35m)

**DOWNSTAIRS CLOAKROOM** 

3' 6" x 5' 9" (1.07m x 1.75m)

**FIRST FLOOR** 