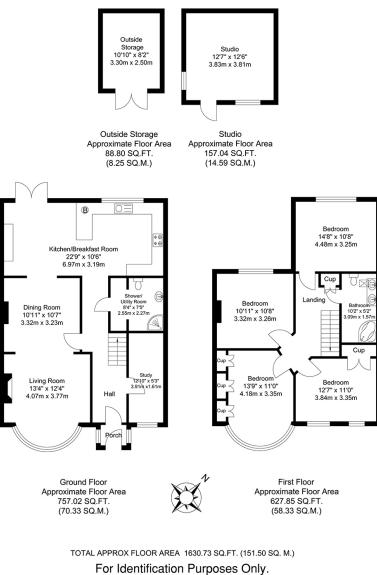

Further benefits include off street parking for 2 cars, double glazing, gas central heating, and approximately 50ft rear garden with large summerhouse.

Total Internal Area approx: 1,630.73 sq ft (151.50 sq m). EPC Rating D68

#### Ground Floor

**Porch** Double glazed, door leading to hallway.

#### Entrance Hall

Wood-effect flooring, radiator, understairs storage; carpeted stairs leading to first floor.

#### Living Room

13' 4" x 12' 4" (4.07m x 3.77m) Carpeted, radiator, cast-iron fireplace, double glazed bay windows.

#### Dining Room

10' 11" x 10' 7" (3.32m x 3.23m) Open-plan to lounge; carpeted, radiator; opening leading to kitchen / breakfast room.

#### Kitchen / Breakfast Room

22' 9" x 10' 6" (6.97m x 3.19m) Wood-effect flooring; range of soft-closing wall and base units with complementary worktops and breakfast bar; stainless steel sink and drainer with mixer tap; Stoves range cooker with 7-ring gas hob and electric double oven; stainless steel extractor hood; integrated dishwasher; space and connections for fridge/freezer; cupboard housing combi-boiler; double glazed windows; double glazed french doors leading to rear garden.

#### Downstairs Shower / Utility Room

8' 4" x 7' 5" (2.55m x 2.27m) Wood-effect flooring; double shower cubicle with thermostatic shower; wash-hand basin, w/c, tiled walls; utility area includes space and plumbing for both washing machine and tumble dryer.

#### Study / Bedroom five

12' 10" x 5' 3" (3.91m x 1.61m) Double glazed window to front, radiator.

# Landing

Carpeted, storage cupboard; access to insulated and partboarded loft with light.

#### Bedroom

14' 8" x 10' 8" (4.48m x 3.25m) Carpeted, radiator, double glazed windows to rear.

© 2018 Trueplan (UK) Limited (01892) 614 881

RE/MAX Select 5, Pickford Lane, Bexleyheath, DA7 4RD 020 8304 4010 info@remaxselect.co.uk