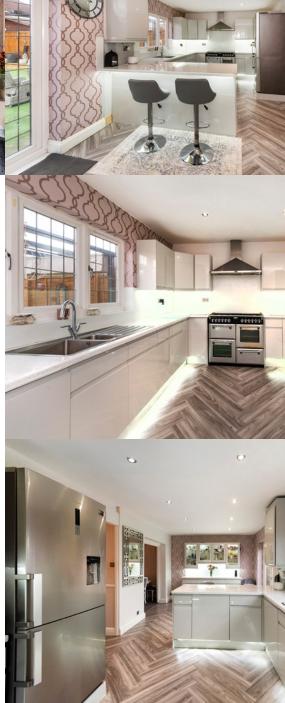

#### Kitchen / Breakfast Room

22' 9" x 10' 6" (6.97m x 3.19m) Wood-effect flooring; range of soft-closing wall and base units with complementary worktops and breakfast bar; stainless steel sink and drainer with mixer tap; Stoves range cooker with 7-ring gas hob and electric double oven; stainless steel extractor hood; integrated dishwasher; space and connections for fridge/freezer; cupboard housing combi-boiler; double glazed windows; double glazed french doors leading to rear garden.