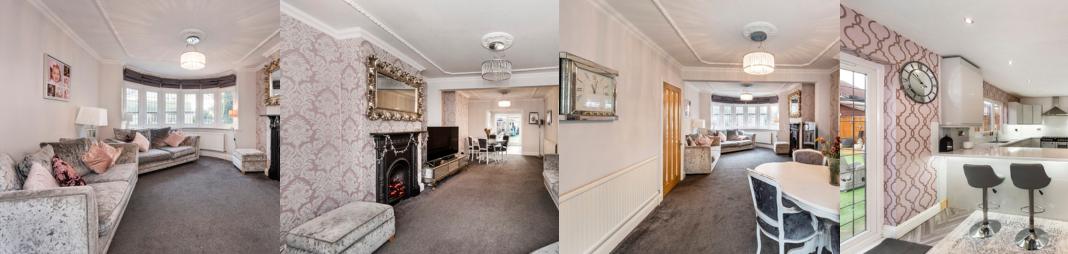

#### Living Room

13' 4" x 12' 4" (4.07m x 3.77m) Carpeted, radiator, cast-iron fireplace, double glazed bay windows.

#### Dining Room

10' 11" x 10' 7" (3.32m x 3.23m) Open-plan to lounge; carpeted, radiator; opening leading to kitchen / breakfast room.

#### Kitchen / Breakfast Room

22' 9" x 10' 6" (6.97m x 3.19m) Wood-effect flooring; range of soft-closing wall and base units with complementary worktops and breakfast bar; stainless steel sink and drainer with mixer tap; Stoves range cooker with 7-ring gas hob and electric double oven; stainless steel extractor hood; integrated dishwasher; space and connections for fridge/freezer; cupboard housing combi-boiler; double glazed windows; double glazed french doors leading to rear garden.