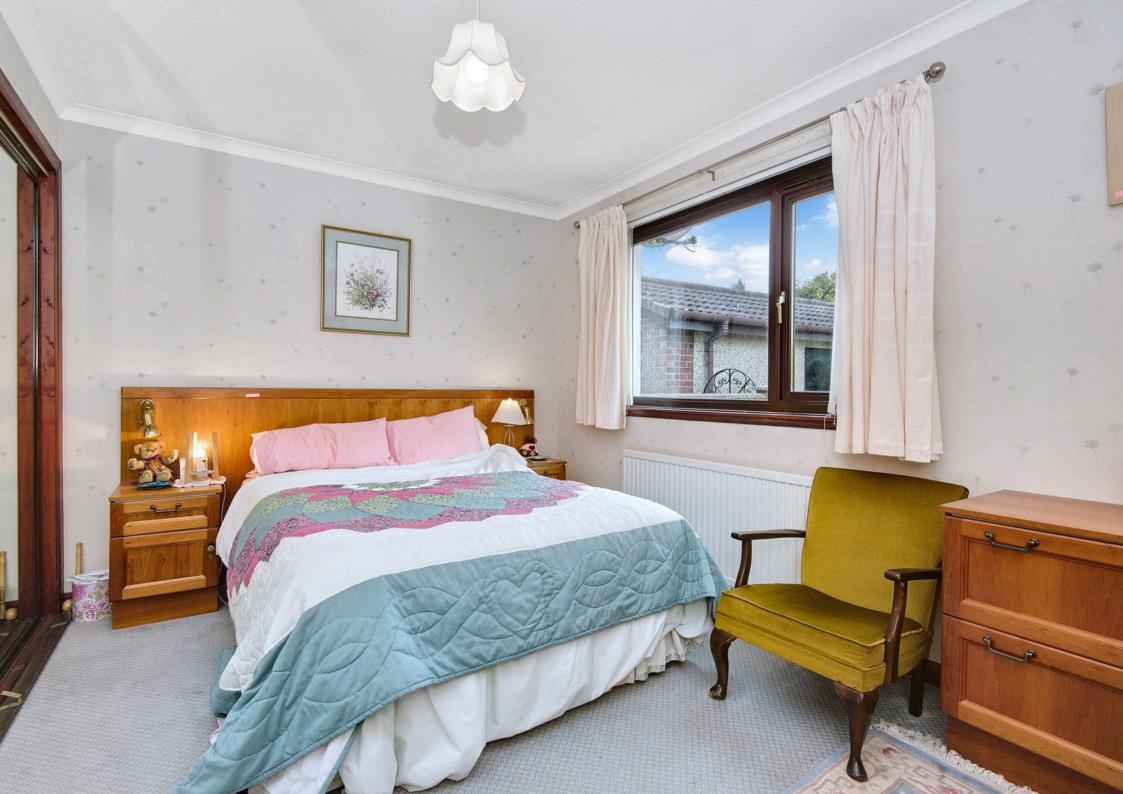

## Summary

Located in bustling Cupar, this three-bedroom detached bungalow offers spacious accommodation with potential to upgrade or redecorate. The home enjoys a generous, open-plan dual-aspect bow windowed living and dining area with a sun-facing sliding door, a breakfasting kitchen with rear access, a southeast-facing principal bedroom with a built-in mirrored wardrobe, a second double bedroom with a fitted wardrobe and a south easterly aspect, plus a versatile southwestfacing third bedroom. Completing the home is a modern shower room. Externally, the property benefits from private off-street parking and well-kept garden grounds. Extras: all fitted floor and window coverings, light fittings and kitchen appliances are included in the sale.

### **Features**

- Detached bungalow in Cupar
- Outstanding location near green space and bus/train links
- Exciting modernisation opportunities
- Lightly decorated interiors
- Entrance hall with storage, with additional loft capacity
- Sunny open-plan living and dining room
- Breakfasting kitchen with external access
- Main bedroom with wardrobe
- Two more sun-facing bedrooms
- Modern shower room with underfloor heating
- Decorative front garden
- Enclosed rear garden with southerly aspect
- Private garage and driveway parking
- Gas central heating and double glazing