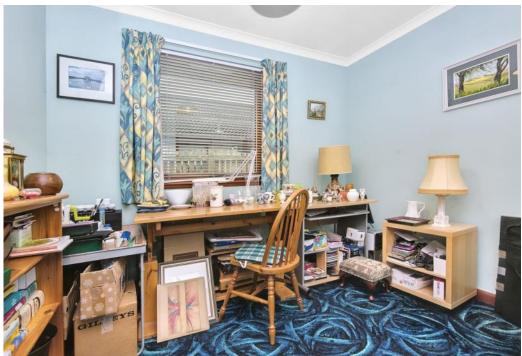

## Summary

Located in bustling Cupar, this three-bedroom detached bungalow offers spacious accommodation with potential to upgrade or redecorate. The home enjoys a generous, open-plan dual-aspect bow windowed living and dining area with a sun-facing sliding door, a breakfasting kitchen with rear access, a southeast-facing principal bedroom with a built-in mirrored wardrobe, a second double bedroom with a fitted wardrobe and a south easterly aspect, plus a versatile southwestfacing third bedroom. Completing the home is a modern shower room. Externally, the property benefits from private off-street parking and well-kept garden grounds. Extras: all fitted floor and window coverings, light fittings and kitchen appliances are included in the sale.

### **Features**

- Detached bungalow in Cupar
- Outstanding location near green space and bus/train links
- Exciting modernisation opportunities
- Lightly decorated interiors
- Entrance hall with storage, with additional loft capacity
- Sunny open-plan living and dining room
- Breakfasting kitchen with external access
- Main bedroom with wardrobe
- Two more sun-facing bedrooms
- Modern shower room with underfloor heating
- Decorative front garden
- Enclosed rear garden with southerly aspect
- Private garage and driveway parking
- Gas central heating and double glazing