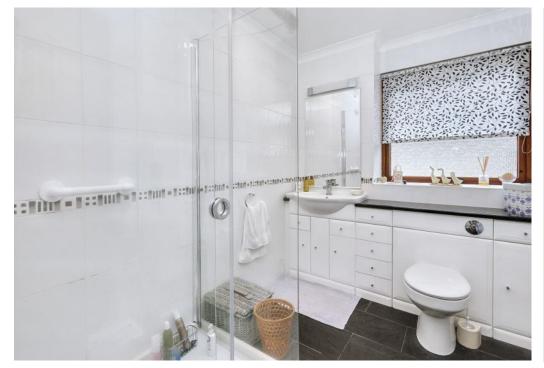

## Summary

Located in bustling Cupar, this three-bedroom detached bungalow offers spacious accommodation with potential to upgrade or redecorate. The home enjoys a generous, open-plan dual-aspect bow windowed living and dining area with a sun-facing sliding door, a breakfasting kitchen with rear access, a southeast-facing principal bedroom with a built-in mirrored wardrobe, a second double bedroom with a fitted wardrobe and a south easterly aspect, plus a versatile southwestfacing third bedroom. Completing the home is a modern shower room. Externally, the property benefits from private off-street parking and well-kept garden grounds. Extras: all fitted floor and window coverings, light fittings and kitchen appliances are included in the sale.

### **Features**

- Detached bungalow in Cupar
- Outstanding location near green space and bus/train links
- Exciting modernisation opportunities
- Lightly decorated interiors
- Entrance hall with storage, with additional loft capacity
- Sunny open-plan living and dining room
- Breakfasting kitchen with external access
- Main bedroom with wardrobe
- Two more sun-facing bedrooms
- Modern shower room with underfloor heating
- Decorative front garden
- Enclosed rear garden with southerly aspect
- Private garage and driveway parking
- Gas central heating and double glazing