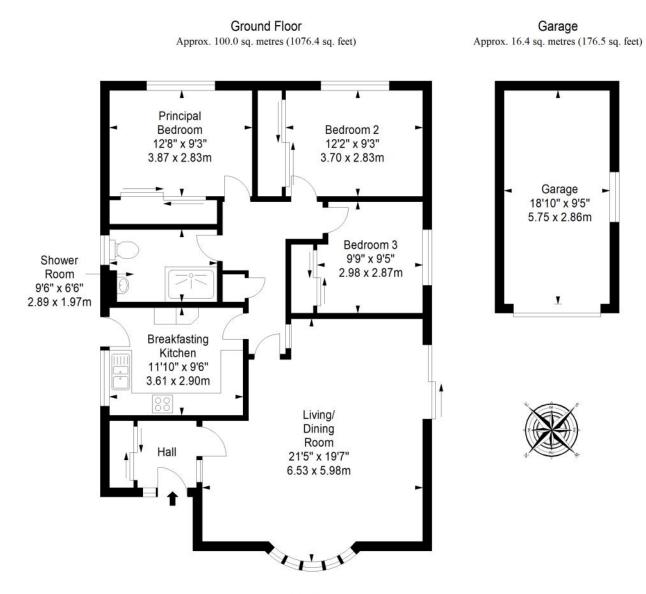

ngalow in Cupar
- Outstanding location near green space and bus/train links
- Exciting modernisation opportunities
- Lightly decorated interiors
- Entrance hall with storage, with additional loft capacity
- Sunny open-plan living and dining room
- Breakfasting kitchen with external access
- Main bedroom with wardrobe
- Two more sun-facing bedrooms
- Modern shower room with underfloor heating
- Decorative front garden
- Enclosed rear garden with southerly aspect
- Private garage and driveway parking
- Gas central heating and double glazing



"The family home is complemented by a private garage, driveway parking, and private gardens with rear outdoor seating."

















"Set with easy reach of local amenities, shops, green spaces, bus/train links and the River Eden."



# Floorplan



Total area: approx. 116.4 sq. metres (1252.9 sq. feet)





## Our Branches

#### **ANSTRUTHER**

5A Shore Street, Anstruther, KY10 3EA 01333 310481 anstrutherea@thorntons-law.co.uk

#### **ARBROATH**

165 High Street, Arbroath, DD1 1DR 01241 876633 arbroathea@thorntons-law.co.uk

#### **BONNYRIGG**

3-7 High Street, Bonnyrigg, EH19 2DA 0131 663 7135 bonnyriggea@thorntons-law.co.uk

#### **CUPAR**

49 Bonnygate, Cupar, KY15 4BY 01334 656564 cuparea@thorntons-law.co.uk

#### **DUNDEE**

Whitehall House, 33 Yeaman Shore Dundee DD1 4BJ 01382 200099 dundeeea@thorntons-law.co.uk

#### **EDINBURGH**

Citypoint, 3rd Floor, 65 Haymarket Terrace, Edinburgh, EH12 5HD 0131 297 5980 edinea@thorntons-law.co.uk

#### **FORFAR**

53 East High Street, Forfar, DD8 2EL 01307 466886 forfarea@thorntons-law.