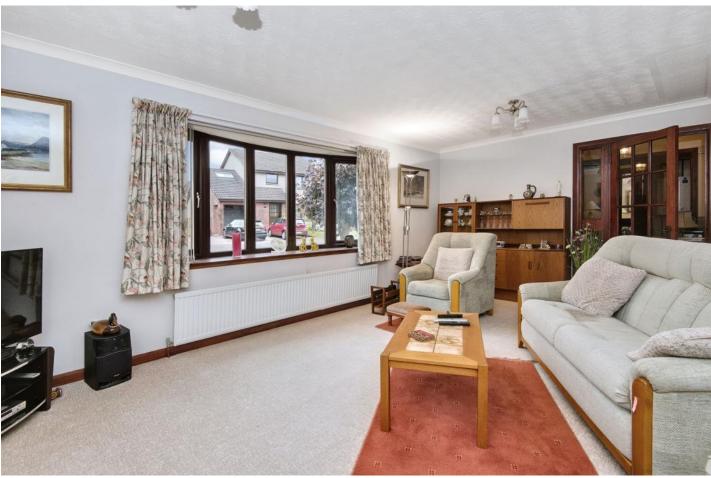

## Summary

Located in bustling Cupar, this three-bedroom detached bungalow offers spacious accommodation with potential to upgrade or redecorate. The home enjoys a generous, open-plan dual-aspect bow windowed living and dining area with a sun-facing sliding door, a breakfasting kitchen with rear access, a southeast-facing principal bedroom with a built-in mirrored wardrobe, a second double bedroom with a fitted wardrobe and a south easterly aspect, plus a versatile southwestfacing third bedroom. Completing the home is a modern shower room. Externally, the property benefits from private off-street parking and well-kept garden grounds. Extras: all fitted floor and window coverings, light fittings and kitchen appliances are included in the sale.

### **Features**

- Detached bungalow in Cupar
- Outstanding location near green space and bus/train links
- Exciting modernisation opportunities
- Lightly decorated interiors
- Entrance hall with storage, with additional loft capacity
- Sunny open-plan living and dining room
- Breakfasting kitchen with external access
- Main bedroom with wardrobe
- Two more sun-facing bedrooms
- Modern shower room with underfloor heating
- Decorative front garden
- Enclosed rear garden with southerly aspect
- Private garage and driveway parking
- Gas central heating and double glazing