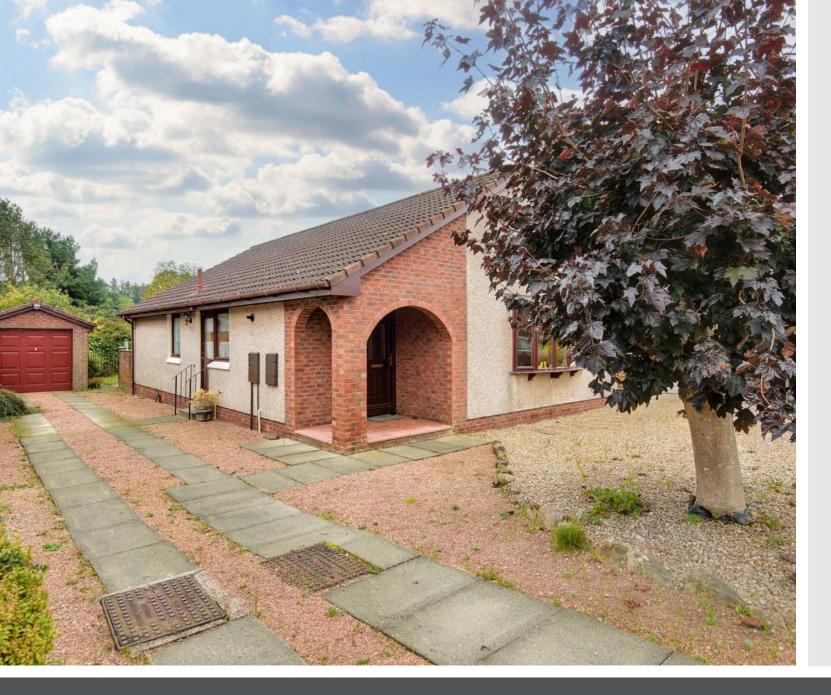

# 58 Edenbank Road

Cupar, Fife KY15 4UA

## Summary

Located in bustling Cupar, this three-bedroom detached bungalow offers spacious accommodation with potential to upgrade or redecorate. The home enjoys a generous, open-plan dual-aspect bow windowed living and dining area with a sun-facing sliding door, a breakfasting kitchen with rear access, a southeast-facing principal bedroom with a built-in mirrored wardrobe, a second double bedroom with a fitted wardrobe and a south easterly aspect, plus a versatile southwestfacing third bedroom. Completing the home is a modern shower room. Externally, the property benefits from private off-street parking and well-kept garden grounds. Extras: all fitted floor and window coverings, light fittings and kitchen appliances are included in the sale.

### **Features**

- Detached bungalow in Cupar
- Outstanding location near green space and bus/train links
- Exciting modernisation opportunities
- Lightly decorated interiors
- Entrance hall with storage, with additional loft capacity
- Sunny open-plan living and dining room
- Breakfasting kitchen with external access
- Main bedroom with wardrobe
- Two more sun-facing bedrooms
- Modern shower room with underfloor heating
- Decorative front garden
- Enclosed rear garden with southerly aspect
- Private garage and driveway parking
- Gas central heating and double glazing