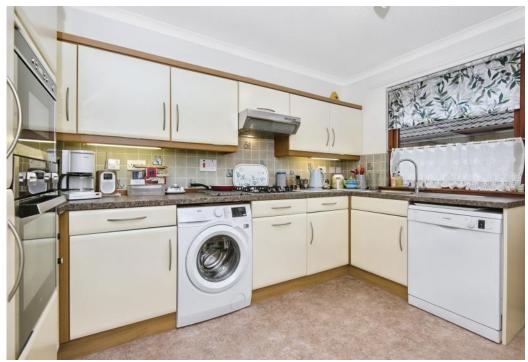

## Summary

Located in bustling Cupar, this three-bedroom detached bungalow offers spacious accommodation with potential to upgrade or redecorate. The home enjoys a generous, open-plan dual-aspect bow windowed living and dining area with a sun-facing sliding door, a breakfasting kitchen with rear access, a southeast-facing principal bedroom with a built-in mirrored wardrobe, a second double bedroom with a fitted wardrobe and a south easterly aspect, plus a versatile southwestfacing third bedroom. Completing the home is a modern shower room. Externally, the property benefits from private off-street parking and well-kept garden grounds. Extras: all fitted floor and window coverings, light fittings and kitchen appliances are included in the sale.

### **Features**

- Detached bungalow in Cupar
- Outstanding location near green space and bus/train links
- Exciting modernisation opportunities
- Lightly decorated interiors
- Entrance hall with storage, with additional loft capacity
- Sunny open-plan living and dining room
- Breakfasting kitchen with external access
- Main bedroom with wardrobe
- Two more sun-facing bedrooms
- Modern shower room with underfloor heating
- Decorative front garden
- Enclosed rear garden with southerly aspect
- Private garage and driveway parking
- Gas central heating and double glazing