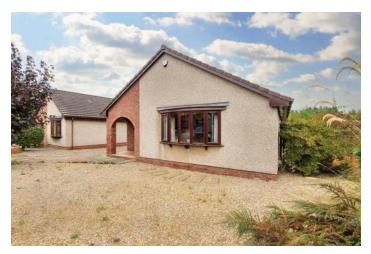

## Summary

Located in bustling Cupar, this three-bedroom detached bungalow offers spacious accommodation with potential to upgrade or redecorate. The home enjoys a generous, open-plan dual-aspect bow windowed living and dining area with a sun-facing sliding door, a breakfasting kitchen with rear access, a southeast-facing principal bedroom with a built-in mirrored wardrobe, a second double bedroom with a fitted wardrobe and a south easterly aspect, plus a versatile southwestfacing third bedroom. Completing the home is a modern shower room. Externally, the property benefits from private off-street parking and well-kept garden grounds. Extras: all fitted floor and window coverings, light fittings and kitchen appliances are included in the sale.

### **Features**

- Detached bungalow in Cupar
- Outstanding location near green space and bus/train links
- Exciting modernisation opportunities
- Lightly decorated interiors
- Entrance hall with storage, with additional loft capacity
- Sunny open-plan living and dining room
- Breakfasting kitchen with external access
- Main bedroom with wardrobe
- Two more sun-facing bedrooms
- Modern shower room with underfloor heating
- Decorative front garden
- Enclosed rear garden with southerly aspect
- Private garage and driveway parking
- Gas central heating and double glazing