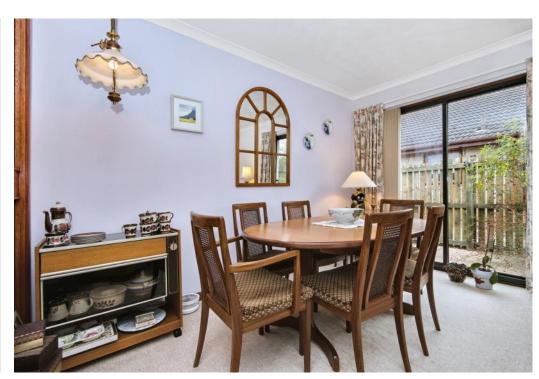

## Summary

Located in bustling Cupar, this three-bedroom detached bungalow offers spacious accommodation with potential to upgrade or redecorate. The home enjoys a generous, open-plan dual-aspect bow windowed living and dining area with a sun-facing sliding door, a breakfasting kitchen with rear access, a southeast-facing principal bedroom with a built-in mirrored wardrobe, a second double bedroom with a fitted wardrobe and a south easterly aspect, plus a versatile southwestfacing third bedroom. Completing the home is a modern shower room. Externally, the property benefits from private off-street parking and well-kept garden grounds. Extras: all fitted floor and window coverings, light fittings and kitchen appliances are included in the sale.

### **Features**

- Detached bungalow in Cupar
- Outstanding location near green space and bus/train links
- Exciting modernisation opportunities
- Lightly decorated interiors
- Entrance hall with storage, with additional loft capacity
- Sunny open-plan living and dining room
- Breakfasting kitchen with external access
- Main bedroom with wardrobe
- Two more sun-facing bedrooms
- Modern shower room with underfloor heating
- Decorative front garden
- Enclosed rear garden with southerly aspect
- Private garage and driveway parking
- Gas central heating and double glazing