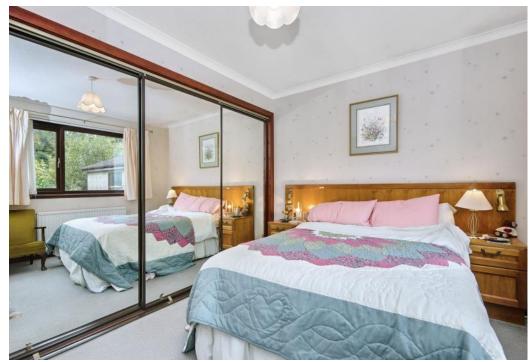

## Summary

Located in bustling Cupar, this three-bedroom detached bungalow offers spacious accommodation with potential to upgrade or redecorate. The home enjoys a generous, open-plan dual-aspect bow windowed living and dining area with a sun-facing sliding door, a breakfasting kitchen with rear access, a southeast-facing principal bedroom with a built-in mirrored wardrobe, a second double bedroom with a fitted wardrobe and a south easterly aspect, plus a versatile southwestfacing third bedroom. Completing the home is a modern shower room. Externally, the property benefits from private off-street parking and well-kept garden grounds. Extras: all fitted floor and window coverings, light fittings and kitchen appliances are included in the sale.

### **Features**

- Detached bungalow in Cupar
- Outstanding location near green space and bus/train links
- Exciting modernisation opportunities
- Lightly decorated interiors
- Entrance hall with storage, with additional loft capacity
- Sunny open-plan living and dining room
- Breakfasting kitchen with external access
- Main bedroom with wardrobe
- Two more sun-facing bedrooms
- Modern shower room with underfloor heating
- Decorative front garden
- Enclosed rear garden with southerly aspect
- Private garage and driveway parking
- Gas central heating and double glazing