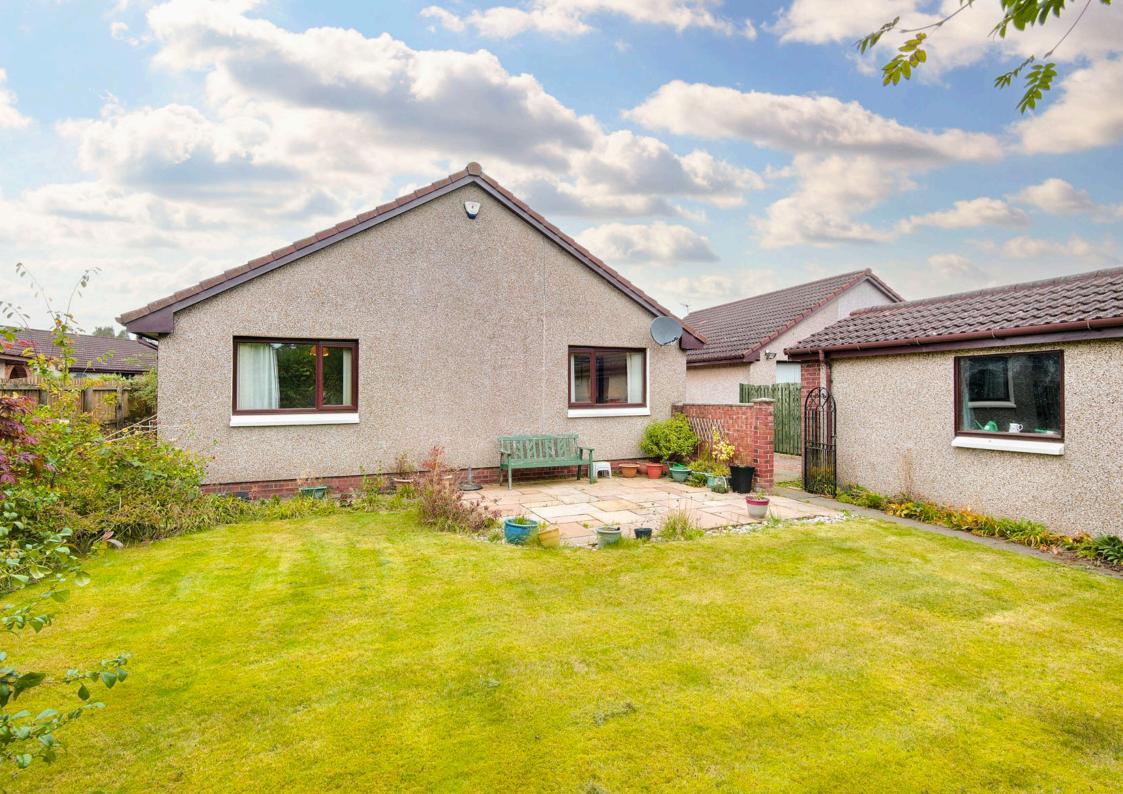

## Summary

Located in bustling Cupar, this three-bedroom detached bungalow offers spacious accommodation with potential to upgrade or redecorate. The home enjoys a generous, open-plan dual-aspect bow windowed living and dining area with a sun-facing sliding door, a breakfasting kitchen with rear access, a southeast-facing principal bedroom with a built-in mirrored wardrobe, a second double bedroom with a fitted wardrobe and a south easterly aspect, plus a versatile southwestfacing third bedroom. Completing the home is a modern shower room. Externally, the property benefits from private off-street parking and well-kept garden grounds. Extras: all fitted floor and window coverings, light fittings and kitchen appliances are included in the sale.

### **Features**

- Detached bungalow in Cupar
- Outstanding location near green space and bus/train links
- Exciting modernisation opportunities
- Lightly decorated interiors
- Entrance hall with storage, with additional loft capacity
- Sunny open-plan living and dining room
- Breakfasting kitchen with external access
- Main bedroom with wardrobe
- Two more sun-facing bedrooms
- Modern shower room with underfloor heating
- Decorative front garden
- Enclosed rear garden with southerly aspect
- Private garage and driveway parking
- Gas central heating and double glazing

"The family home is complemented by a private garage, driveway parking, and private gardens with rear outdoor seating."

"Set with easy reach of local amenities, shops, green spaces, bus/train links and the River Eden."