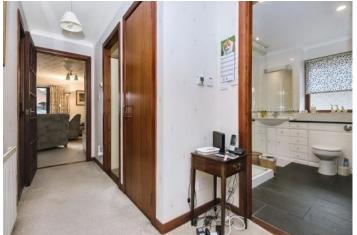

## Summary

Located in bustling Cupar, this three-bedroom detached bungalow offers spacious accommodation with potential to upgrade or redecorate. The home enjoys a generous, open-plan dual-aspect bow windowed living and dining area with a sun-facing sliding door, a breakfasting kitchen with rear access, a southeast-facing principal bedroom with a built-in mirrored wardrobe, a second double bedroom with a fitted wardrobe and a south easterly aspect, plus a versatile southwestfacing third bedroom. Completing the home is a modern shower room. Externally, the property benefits from private off-street parking and well-kept garden grounds. Extras: all fitted floor and window coverings, light fittings and kitchen appliances are included in the sale.

### **Features**

- Detached bungalow in Cupar
- Outstanding location near green space and bus/train links
- Exciting modernisation opportunities
- Lightly decorated interiors
- Entrance hall with storage, with additional loft capacity
- Sunny open-plan living and dining room
- Breakfasting kitchen with external access
- Main bedroom with wardrobe
- Two more sun-facing bedrooms
- Modern shower room with underfloor heating
- Decorative front garden
- Enclosed rear garden with southerly aspect
- Private garage and driveway parking
- Gas central heating and double glazing