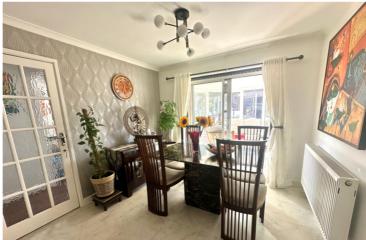

# Sitting Room/ Dining Room

Door leading to the kitchen, patio doors leading to the Conservatory, door leading to inner lobby area.