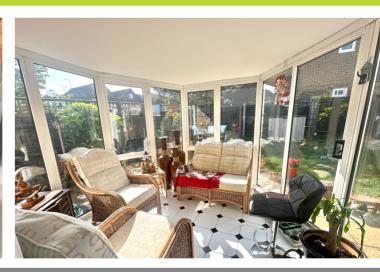

## Conservatory

Double glazed UPVC construction, the internal roof has been insulated and now has a plastered/ painted finish with downlighters and has transformed the room.