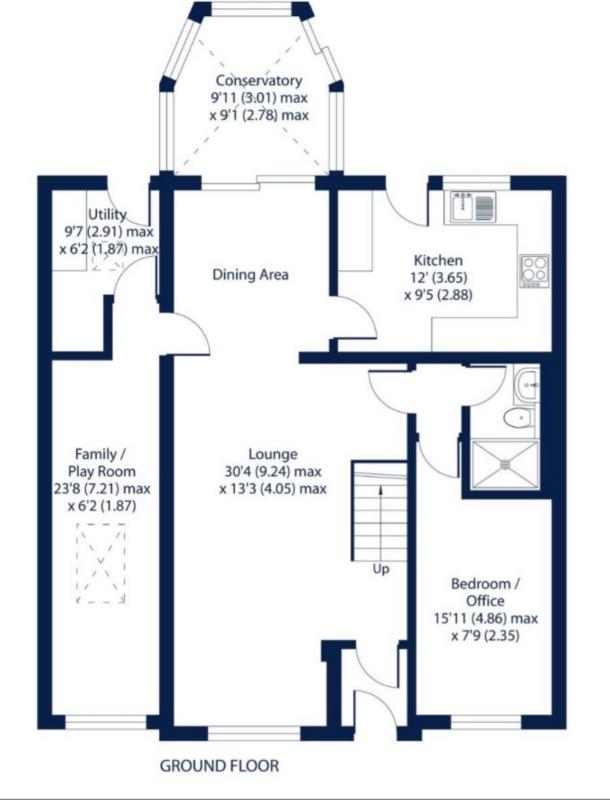

# **Ground Floor**

#### **Entrance Porch**

Double glazed front door, door leading to the sitting room .

# Sitting Room/ Dining Room

Door leading to the kitchen, patio doors leading to the Conservatory, door leading to inner lobby area.

## Conservatory

Double glazed UPVC construction, the internal roof has been insulated and now has a plastered/ painted finish with downlighters and has transformed the room.

## Downstairs Shower Room/WC

A refitted room comprising of a large double shower with glazed sliding doors, WC cistern and wash hand basin concealed and recessed into a vanity unit.

## Office/Bedroom Four

Formerly a garage, this has been converted to a home office or a great fourth bedroom as it is located next door to the WC /Sower Room.

# Family Room/Playroom

Window to the front, point for wall mounted TV, door leading to the Utility Room.

# **Utility Room**

Door leading to the rear garden, plumbing a space for washing machine.

#### Kitchen Breakfast room

A range of wall and base units in a cream colour, with wood block effect work surfaces, integrated oven and microwave, 1.5 bowl stainless steel sink, integrated dishwasher, gas hob, stainless steel extractor hood, tiled splash back and floor. Door leading to the rear garden.