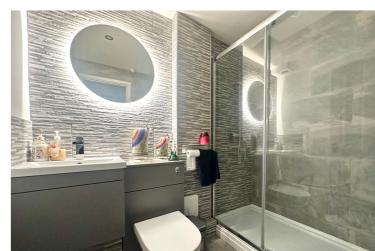

## Downstairs Shower Room/WC

A refitted room comprising of a large double shower with glazed sliding doors, WC cistern and wash hand basin concealed and recessed into a vanity unit.