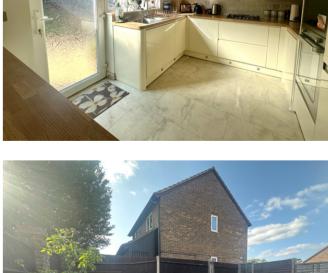

#### Kitchen Breakfast room

A range of wall and base units in a cream colour, with wood block effect work surfaces, integrated oven and microwave, 1.5 bowl stainless steel sink, integrated dishwasher, gas hob, stainless steel extractor hood, tiled splash back and floor. Door leading to the rear garden.

## Rear Garden

Mainly laid to lawn with a paved patio area and an additional raised decking dining/seating area.