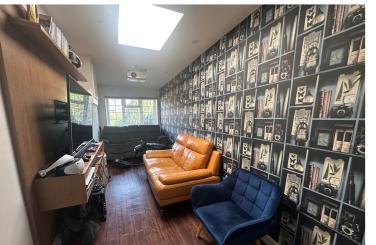

# Family Room/Playroom

Window to the front, point for wall mounted TV, door leading to the Utility Room.