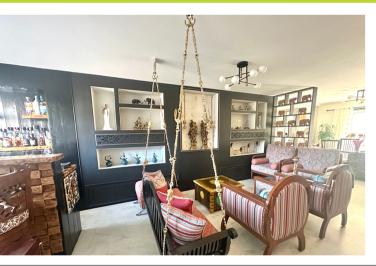

# Sitting Room/ Dining Room

Door leading to the kitchen, patio doors leading to the Conservatory, door leading to inner lobby area.