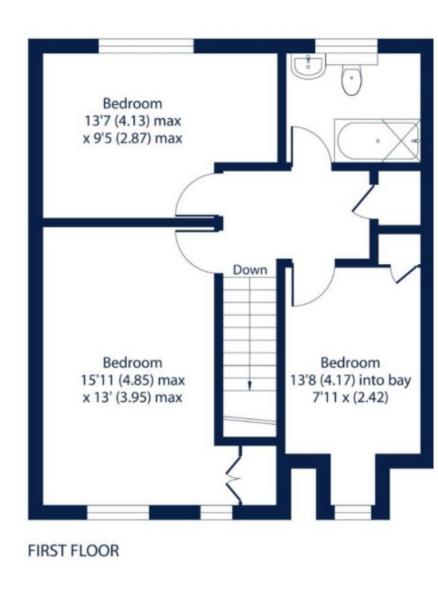

### **First Floor**

## Landing

With a large airing/ storage cupboard, door leading to.

#### **Bedroom One**

Two windows overlooking the front driveway.

### **Bedroom Two**

Window overlooking the rear garden, built in wardrobes.

# Bedroom Three

Window to front, built in wardrobe

## **Family Bathroom**

A white suite with black fitments, P shaped shower bath, with glazed shower screen, wall mounted shower mixer with flexible shower hose attachment and a fixed rainforest shower head, WC with concealed cistern, wash hand basin with pillar mixer taps. Tiled flooring and walls. Window and extractor fan.