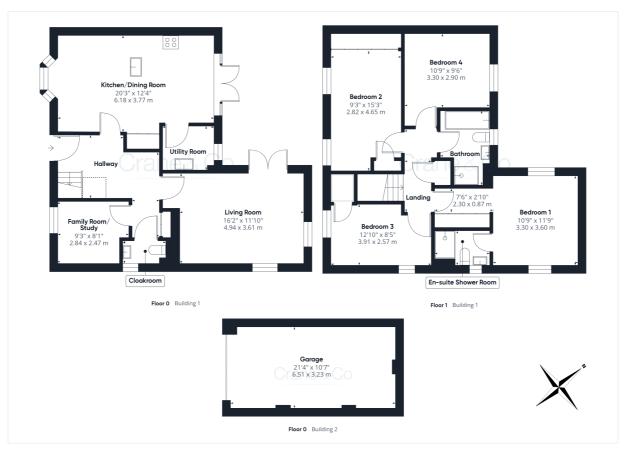

#### Room Sizes

Hallwav Cloakroom Family Room - 9' 3" x 8' 1" Kitchen/Dining Room - 20' 3" x 12' 4" Utility Room Living Room - 16' 2" x 11' 10" Landing Bedroom 1 - 11'9" x 10'9" En-Suite Shower Room Bedroom 2 - 15' 3" x 9' 3" Bedroom 3 - 12' 10" x 8' 5" Bedroom 4 - 10' 9" x 9' 6" Bathroom Outside Front Garden Drivewav Garage - 21' 4" x 10' 7" Rear Garden