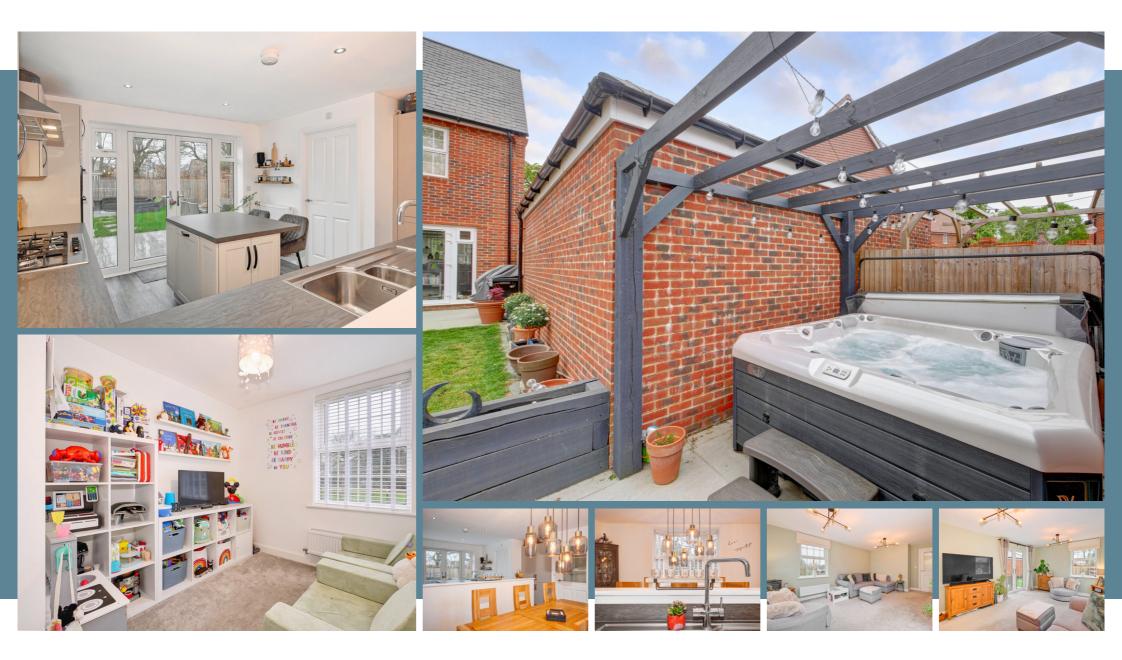

Introducing the highly sought-after 'Avondale' by David Wilson Homes – a stunning 4-bedroom, L-shaped detached family home that offers the ultimate in stylish, bespoke living. Positioned at the front of the development of just 9 detached homes, this exceptional home enjoys the added beauty and privacy of mature trees to the side, enhancing it's setting. With a perfect blend of contemporary design and exceptional craftsmanship, every detail has been meticulously chosen to include modern elegance and sophistication. From the moment you step inside, you'll be greeted by spaces that radiate light and luxury. The family bathroom and en-suite shower rooms are fit for a spa, while the kitchen rivals the finest restaurants, boasting both function and flair. The dining area enjoys a prime spot in front of a beautiful bay window, offering a perfect setting for family meals, while the kitchen is centered around a striking island and features French doors that open onto the garden. The second reception room, currently set up as a playroom, offers flexible use to suit your needs. Outside, the rear garden is thoughtfully designed for relaxing, entertaining, and enjoying the outdoors. To the front, a driveway leads to a garage, completing this remarkable family home. We were absolutely captivated the moment we walked through the door, and we're confident you will be too. Let us show you around this exceptional property – imagine yourself living in this dream home!