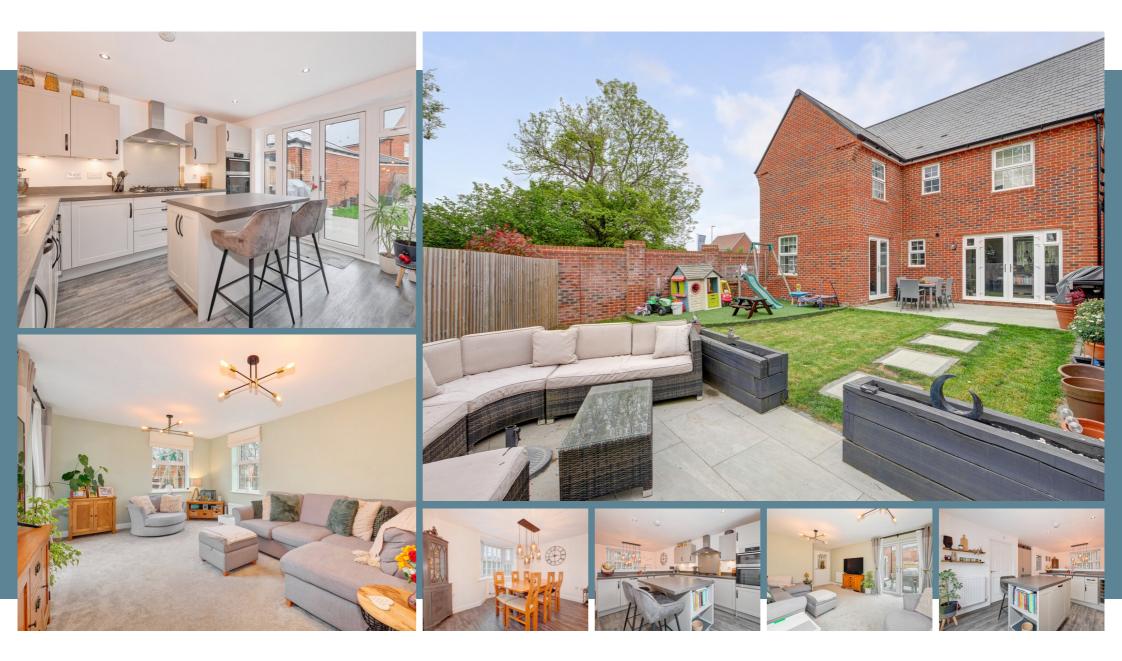

Introducing the highly sought-after 'Avondale' by David Wilson Homes – a stunning 4-bedroom, L-shaped detached family home that offers the ultimate in stylish, bespoke living. Positioned at the front of the development of just 9 detached homes, this exceptional home enjoys the added beauty and privacy of mature trees to the side, enhancing it's setting. With a perfect blend of contemporary design and exceptional craftsmanship, every detail has been meticulously chosen to include modern elegance and sophistication. From the moment you step inside, you'll be greeted by spaces that radiate light and luxury. The family bathroom and en-suite shower rooms are fit for a spa, while the kitchen rivals the finest restaurants, boasting both function and flair. The dining area enjoys a prime spot in front of a beautiful bay window, offering a perfect setting for family meals, while the kitchen is centered around a striking island and features French doors that open onto the garden. The second reception room, currently set up as a playroom, offers flexible use to suit your needs. Outside, the rear garden is thoughtfully designed for relaxing, entertaining, and enjoying the outdoors. To the front, a driveway leads to a garage, completing this remarkable family home. We were absolutely captivated the moment we walked through the door, and we're confident you will be too. Let us show you around this exceptional property – imagine yourself living in this dream home!