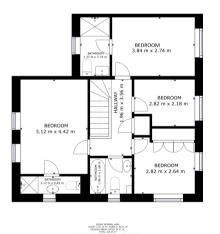

#### **Ground Floor**

Floor Plan

GROSS INTERNAL AREA FLOOR 1: 45:14 m², FLOOR 2: 64:21 m² DRUDED AREAS: MATIC: 54:47 m² TOTAL: 128:35 m²

Matterport

**Family Lounge** 

# We make it happen.

Tel: 01302 247754 Email: info@thepropertyhive.co.uk Web: www.thepropertyhive.co.uk

Cloakroom

**First Floor** 

**Floor Plan** 

REAR OWNERS

🚺 Matterport

Master Bedroom with Ensuite