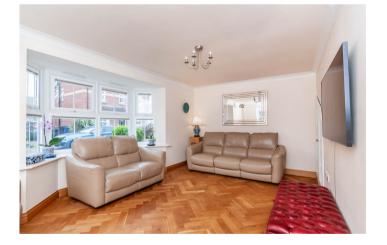

#### **Ground Floor**

Floor Plan

GROSS INTERNAL AREA FLOOR 1: 45:14 m², FLOOR 2: 64:21 m² DRUDED AREAS: MATIC: 54:47 m² TOTAL: 128:35 m²

Matterport

**Family Lounge** 