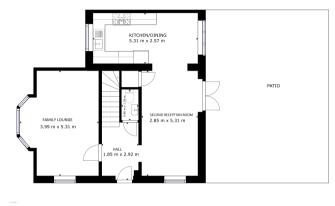

#### **Ground Floor**

Floor Plan

GROSS INTERNAL AREA FLOOR 1: 45:14 m², FLOOR 2: 64:21 m² DRUDED AREAS: MATIC: 54:47 m² TOTAL: 128:35 m²

Matterport

**Family Lounge** 