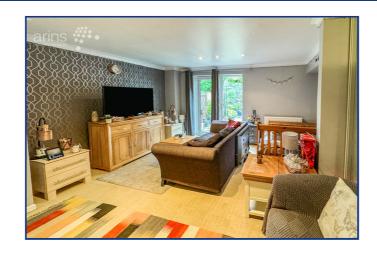

## **Property Description**

**Ground Floor** 

**Entrance Hall** 

**Bathroom** 

Living Room/ Bedroom

4.83m x 4.69m (15' 10" x 15' 5")

Kitchen

2.55m x 2.39m (8' 4" x 7' 10")