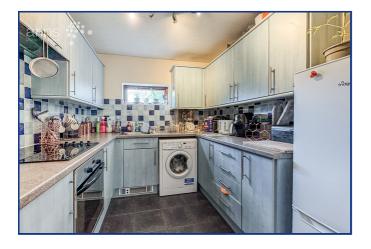

## **Property Description**

**Ground Floor** 

**Entrance Hall** 

**Bathroom** 

Living Room/ Bedroom

4.83m x 4.69m (15' 10" x 15' 5")

Kitchen

2.55m x 2.39m (8' 4" x 7' 10")