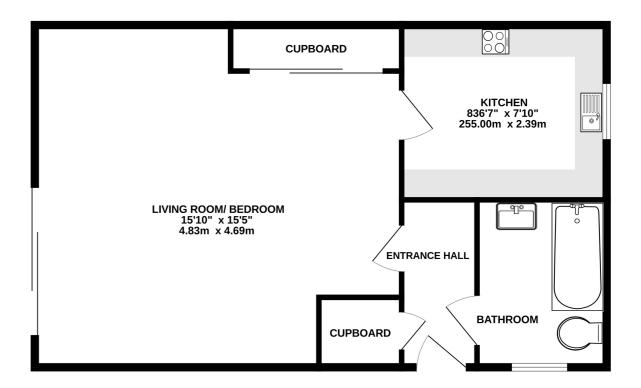

## **GROUND FLOOR**

Whilst every attempt has been made to ensure the accuracy of the floorplan contained here, measuremen of doors, windows, rooms and any other terms are approximate and no responsibility is taken for any erro omisison or mis-statement. This plan is for illustrative purposes only and should be used as such by any prospective purchaser. The services, systems and appliances shown have not been tested and no guarant as the other observable or efficiency can be other.

## **Property Description**

**Ground Floor** 

**Entrance Hall** 

**Bathroom** 

Living Room/ Bedroom

4.83m x 4.69m (15' 10" x 15' 5")

Kitchen

2.55m x 2.39m (8' 4" x 7' 10")