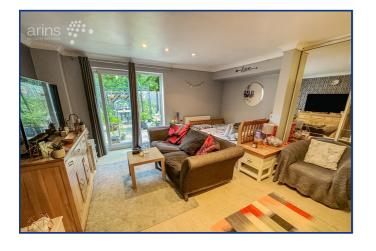

## **Property Description**

**Ground Floor** 

**Entrance Hall** 

**Bathroom** 

Living Room/ Bedroom

4.83m x 4.69m (15' 10" x 15' 5")

Kitchen

2.55m x 2.39m (8' 4" x 7' 10")