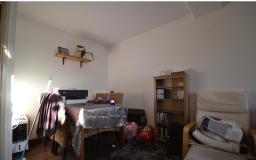

## **Master Bedroom**

10' 00" x 19' 08" (3.05m x 5.99m) Fitted carpet, window to rear, one radiator.

## **Bedroom Two**

7' 10'' x 13' 04'' (2.39m x 4.06m) Fitted carpet, window to communal area, one radiator, cupboard housing hot water system.