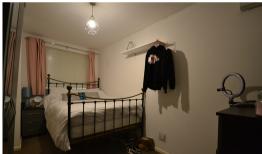

## **Bedroom Two**

7' 10'' x 13' 04'' (2.39m x 4.06m) Fitted carpet, window to communal area, one radiator, cupboard housing hot water system.