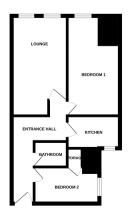

# The Maltings, Swiss Terrace, King's Lynn

£119,995

Newson & Buck offer this well presented two bedroom 2nd floor apartment. The apartment is located within easy reach of commuting services and the town centre. In brief the apartment comprises of entrance hallway, modern fitted kitchen, lounge/diner, shower room and two double bedrooms. Further benefits include, electric heating and off road permit parking.

## Council Tax Band A

GROUND FLOOR