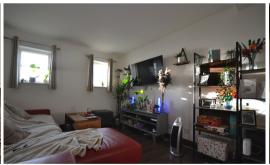

## Lounge/Diner

10' 0" x 18' 09" (3.05m x 5.71m) Laminate flooring, two windows to rear, radiator.