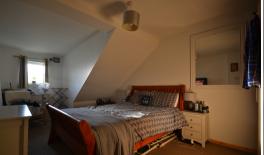

## **Master Bedroom**

10' 00" x 19' 08" (3.05m x 5.99m) Fitted carpet, window to rear, one radiator.