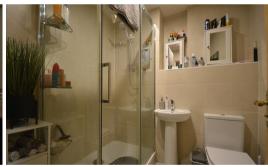

#### **Shower Room**

6' 07" x 6' 08" (2.01m x 2.03m) Fully tiled suite comprising of shower cubicle with electric power shower, pedestal wash hand basin, low level WC and heated towel rail.