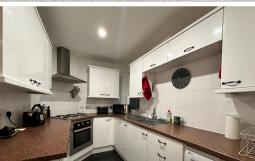

## **Fitted Kitchen**

6' 11" x 10' 4" (2.11m x 3.15m) Fitted with a range of wall mounted and base storage cupboards, integrated electric hob and oven, stainless steel extractor, integrated fridge, integrated freezer, washing machine, vinyl flooring, window to communal area.