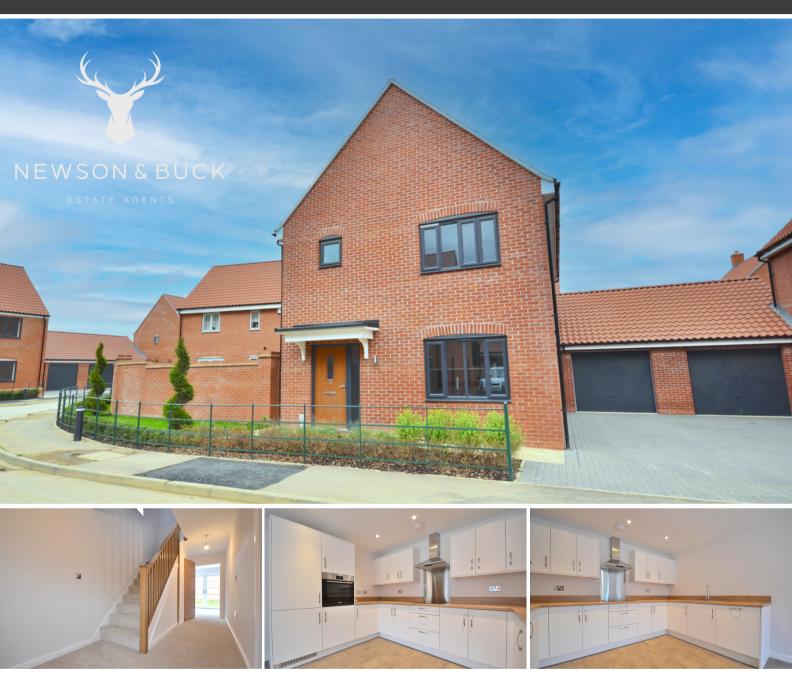

# 10 Bakers Way, Docking, Kings Lynn, Norfolk

# £100,000

Newson & Buck are proud to present to you this unique opportunity to purchase this brand new three bedroom detached house via the shared ownership scheme, located in the desirable North Norfolk village of Docking. The property comprises of an entrance hallway, kitchen diner, lounge, downstairs w/c, three bedrooms with an en-suite to the master and a family bathroom. Further benefits include a garage, off road parking and an enclosed rear garden. The local shop can be found within a two minute walk with the local primary school within a five minute walk. Viewing for this property is highly recommended so please get in touch to arrange your appointment today!

#### Entrance Hallway

6' 09" x 20' 03" (2.06m x 6.17m) Fitted carpet, two cupboards.

#### Kitchen

11' 10" x 17' 07" (3.61m x 5.36m) Vinyl flooring, one double glazed window, fitted kitchen units, induction hob with extractor, stainless steel sink drainer.