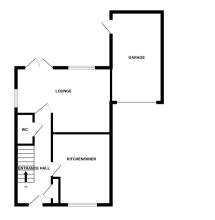

#### Entrance Hallway

6' 09" x 20' 03" (2.06m x 6.17m) Fitted carpet, two cupboards.

#### Kitchen

11' 10" x 17' 07" (3.61m x 5.36m) Vinyl flooring, one double glazed window, fitted kitchen units, induction hob with extractor, stainless steel sink drainer.

#### Lounge

19' 01" x 12' 02" (5.82m x 3.71m) Two double glazed windows, fitted carpet, double glazed patio doors.

# W/C

2' 11" x 6' 04" (0.89m x 1.93m) Vinyl flooring, one double glazed window, sink, low flush w/c.