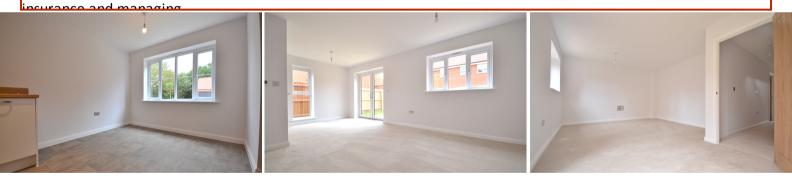

#### Lounge

19' 01" x 12' 02" (5.82m x 3.71m) Two double glazed windows, fitted carpet, double glazed patio doors.

#### Bedroom One

11' 06" x 14' 11" (3.51m x 4.55m) One double glazed window, one radiator, fitted carpet.

#### Bedroom Two

11' 06" x 14' 11" (3.51m x 4.55m) One double glazed window, one radiator, fitted carpet.

## Bedroom Three

9' 10" x 8' 11" (3.00m x 2.72m) One double glazed window, one radiator, fitted carpet.