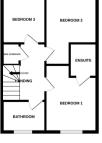

#### Bedroom One

11' 06" x 14' 11" (3.51m x 4.55m) One double glazed window, one radiator, fitted carpet.

#### En Suite

4' 08" x 7' 06" (1.42m x 2.29m) Vinyl flooring, one radiator, sink, low flush w/c, shower.

#### Bedroom Two

11' 06" x 14' 11" (3.51m x 4.55m) One double glazed window, one radiator, fitted carpet.

## Bedroom Three

9' 10" x 8' 11" (3.00m x 2.72m) One double glazed window, one radiator, fitted carpet.

## Bathroom

7' 02" x 7' 03" (2.18m x 2.21m) Vinyl flooring, low flush w/c, bath, sink, one radiator, one double glazed window.